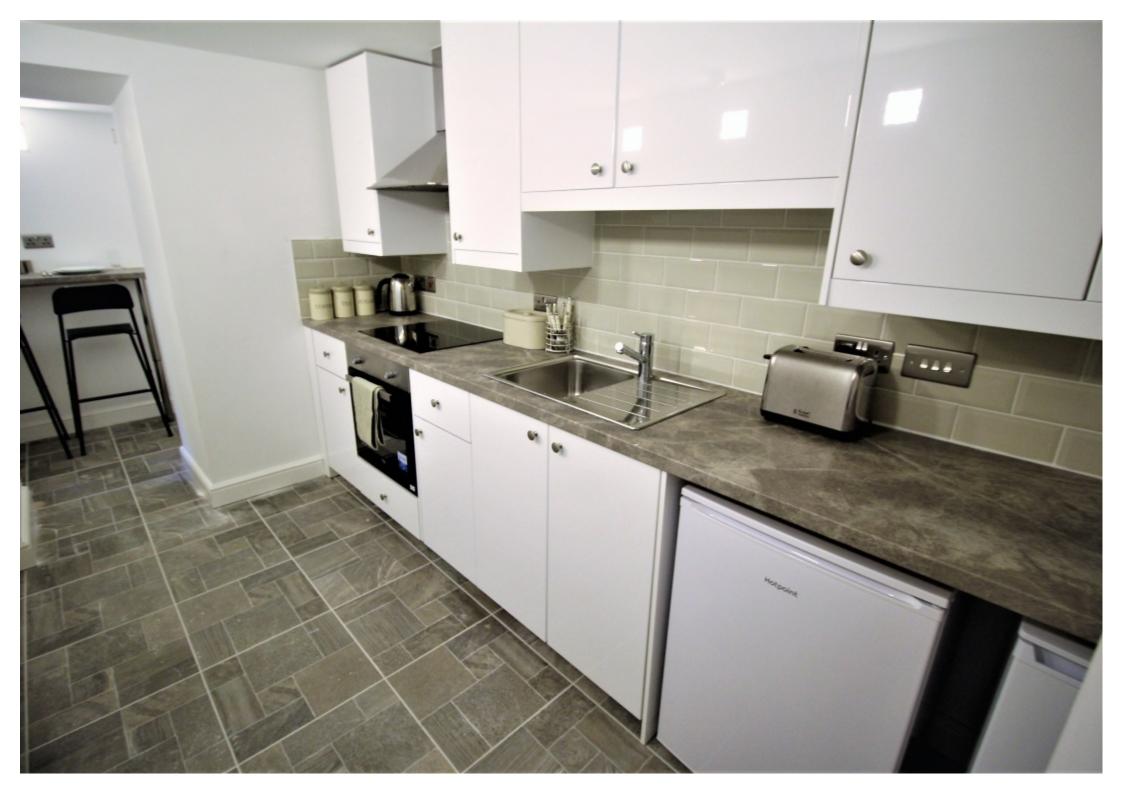

# **Step Inside**

#### **Property reference: 46 HL BF**

- Short walking distance to the University of Leeds.
- Surrounded by several shops, restaurants and bars.
- High demand- early viewings are recommended!

This 3 bedroom property briefly compromises of a kitchen equipt with a washing machine and breakfast bar, as well as separate living room. There are 3 fully furnished, large double bedrooms each with a double bed, wardrobe and desk with chair. Finally, there are three premium ensuite bathrooms, fully tiled with showers.