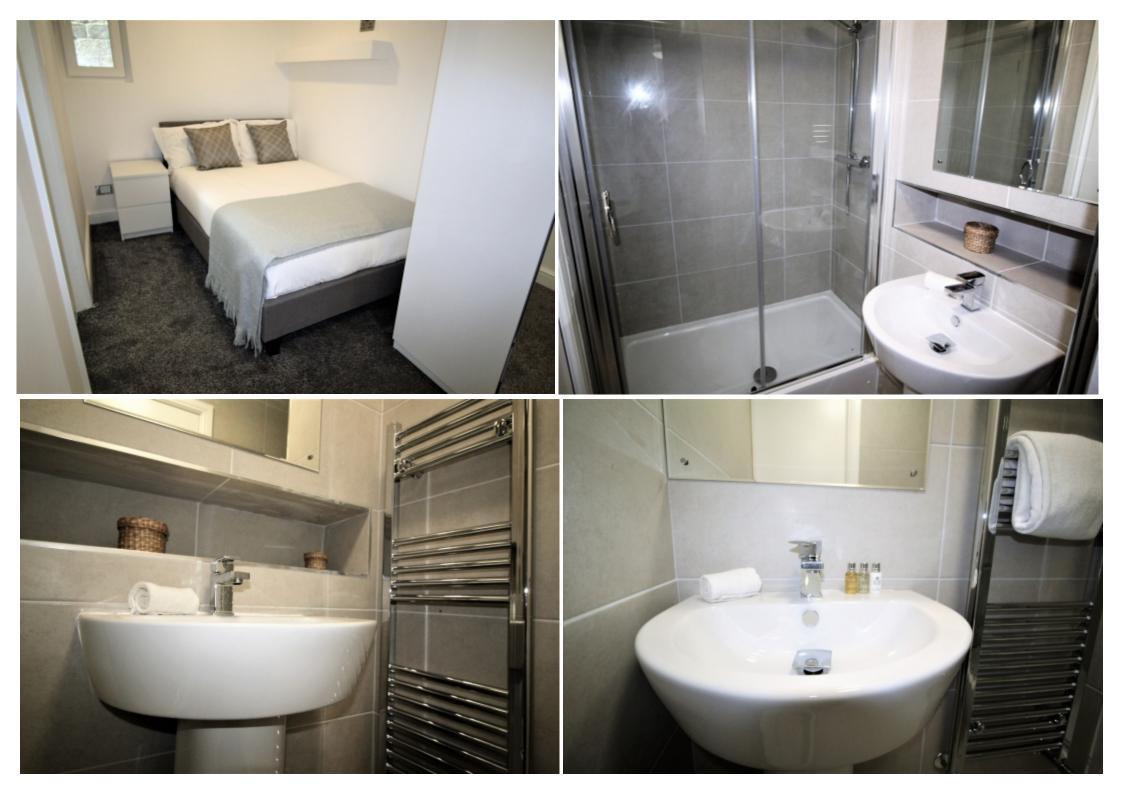

# **Step Inside**

#### **Property reference: 46 HL BF**

- Short walking distance to the University of Leeds.
- Surrounded by several shops, restaurants and bars.
- High demand- early viewings are recommended!

This 3 bedroom property briefly compromises of a kitchen equipt with a washing machine and breakfast bar, as well as separate living room. There are 3 fully furnished, large double bedrooms each with a double bed, wardrobe and desk with chair. Finally, there are three premium ensuite bathrooms, fully tiled with showers.

Other features include central heating and double glazed windows.

This property is priced at £149 per person per week, making the full rental amount £1,942.35 per calendar month. It is inclusive of gas, water, electricity and complimentary Wi-Fi.