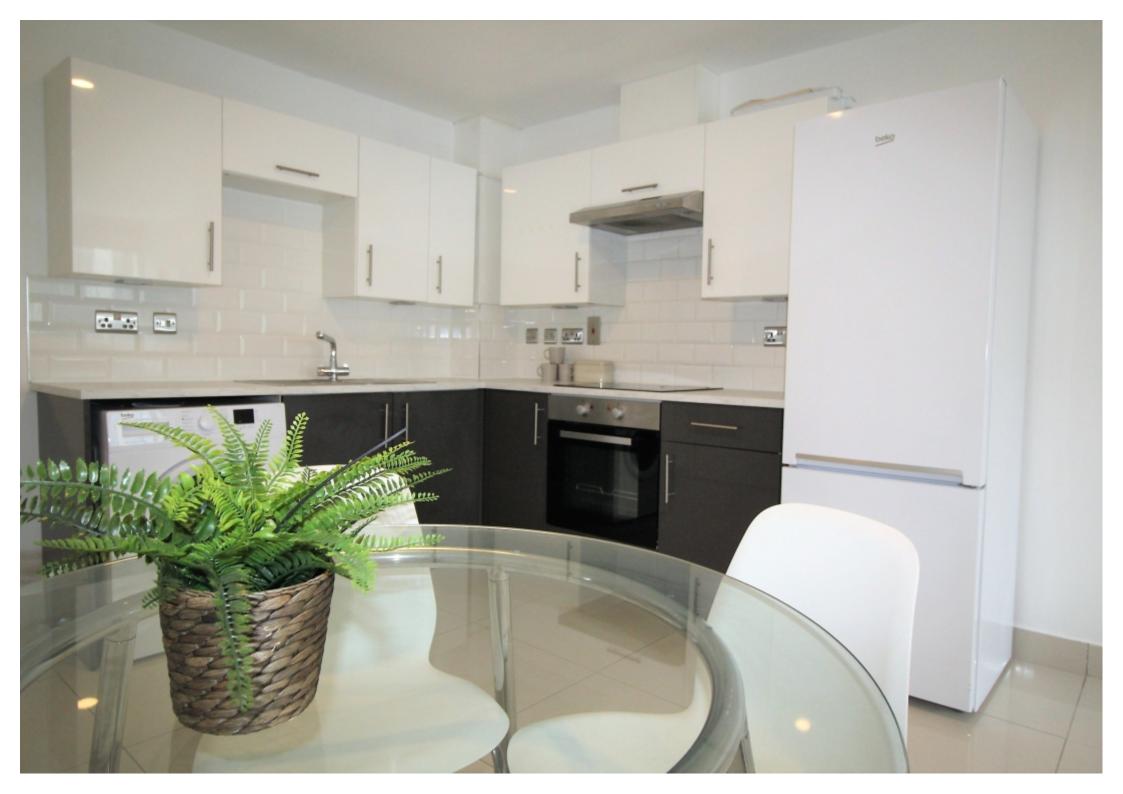

This 3 bedroom property briefly compromises of a kitchen/living area equipt with a washing machine and dining table. There are 3 fully furnished, large double bedrooms each with a double bed, wardrobe, and desk with chair. Finally, there is a premium bathroom, fully tiled with a shower.