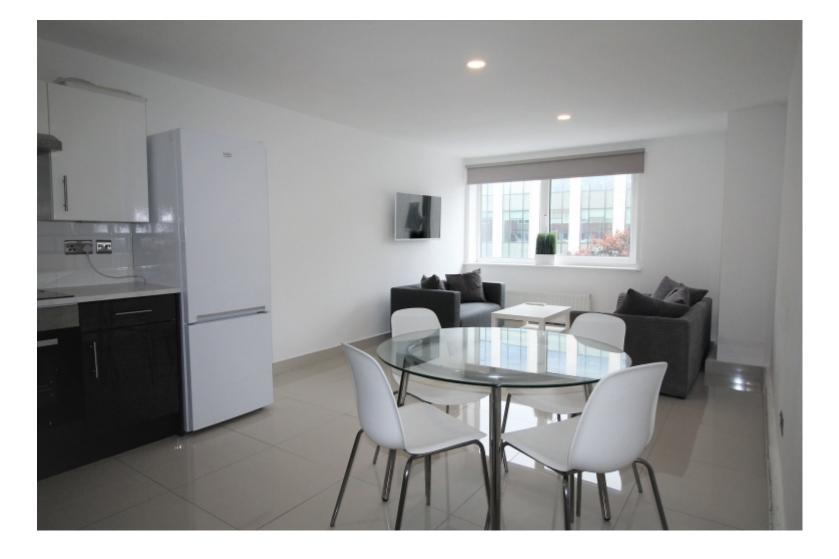

This 3 bedroom property briefly compromises of a kitchen/living area equipt with a washing machine and dining table. There are 3 fully furnished, large double bedrooms each with a double bed, wardrobe, and desk with chair. Finally, there is a premium bathroom, fully tiled with a shower.

The apartment itself is fully carpeted throughout, with central heating and double glazed windows.

This property is priced at £159 per person per week, making the full rental amount £2067 per calendar month. It is inclusive of gas, water, electricity and complimentary Wi-Fi.