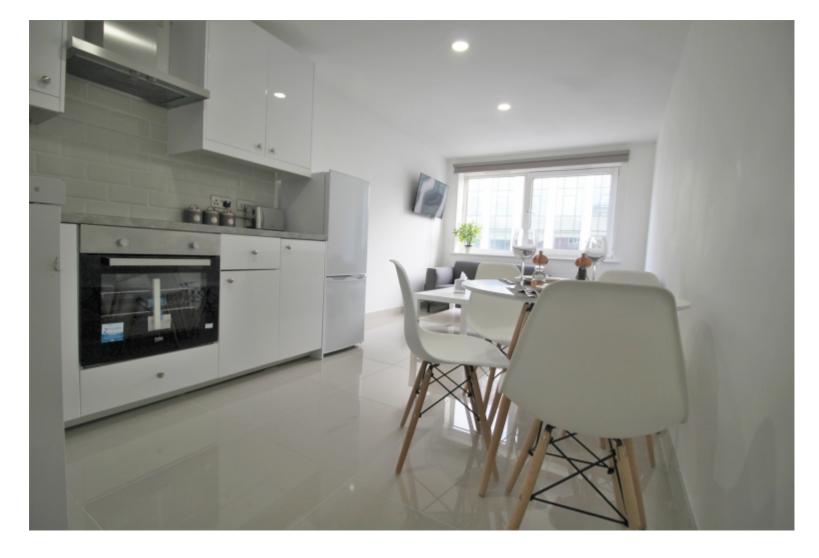

This 2 bedroom property briefly compromises of a kitchen/living area equipt with a washing machine, TV and dining table. There are 2 fully furnished, large double bedrooms each with a double bed, wardrobe, and desk with chair. Finally, there is a premium bathroom, fully tiled with a shower.

The apartment itself is fully carpeted throughout, with central heating and double glazed windows.