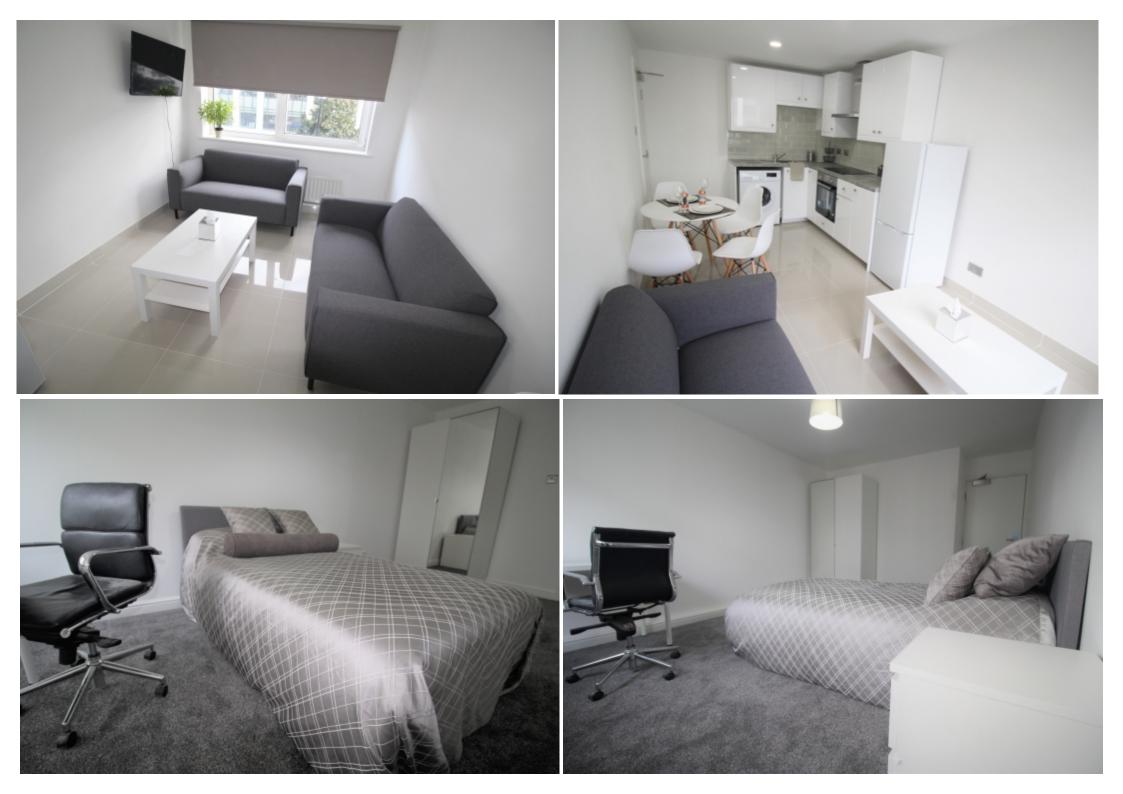

This 2 bedroom property briefly compromises of a kitchen/living area equipt with a washing machine, TV and dining table. There are 2 fully furnished, large double bedrooms each with a double bed, wardrobe, and desk with chair. Finally, there is a premium bathroom, fully tiled with a shower.

The apartment itself is fully carpeted throughout, with central heating and double glazed windows.