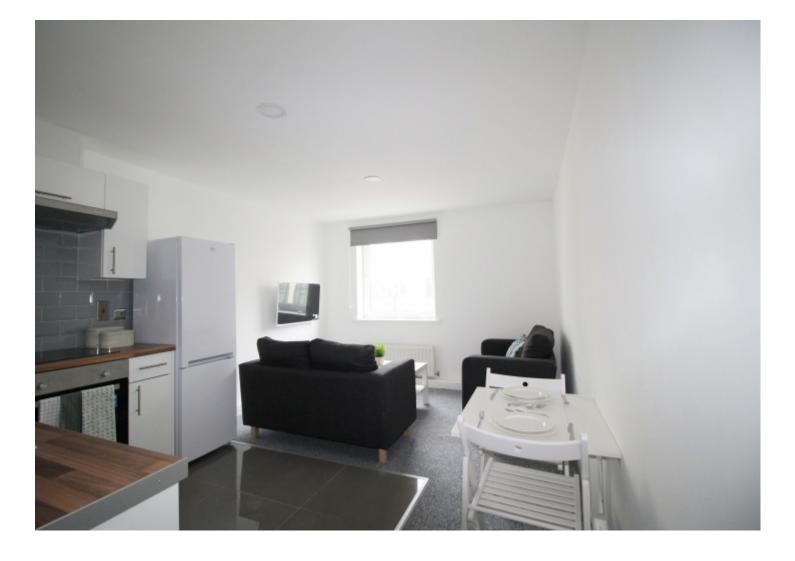

## **Property Description**

Property Ref: 42 SP TWO BED APARTMENT- BILLS INCLUDED- GAS, WATER, ELECTRIC, COMPLEMENTARY WIFI! - CALL TODAY! A modern refurbished, two bed apartment in a highly sought after location, which is within walking distance to the University and the City centre. Making this the ideal location for students and professionals. Call of office today for more information!

This 2 bedroom property briefly compromises of a kitchen/living area equipt with a washing machine, TV and dining ta. There are 2 fully furnished, large double bedrooms each with a double bed, wardrobe, and desk with chair. Finally, there is a premium bathroom, fully tiled with a shower.

The apartment itself is fully carpeted throughout, with central heating and double glazed windows.

This property is priced at £169 per person per week, making the full rental amount £1464.67 per calendar month. It is inclusive of gas, water, electricity and complimentary Wi-Fi.