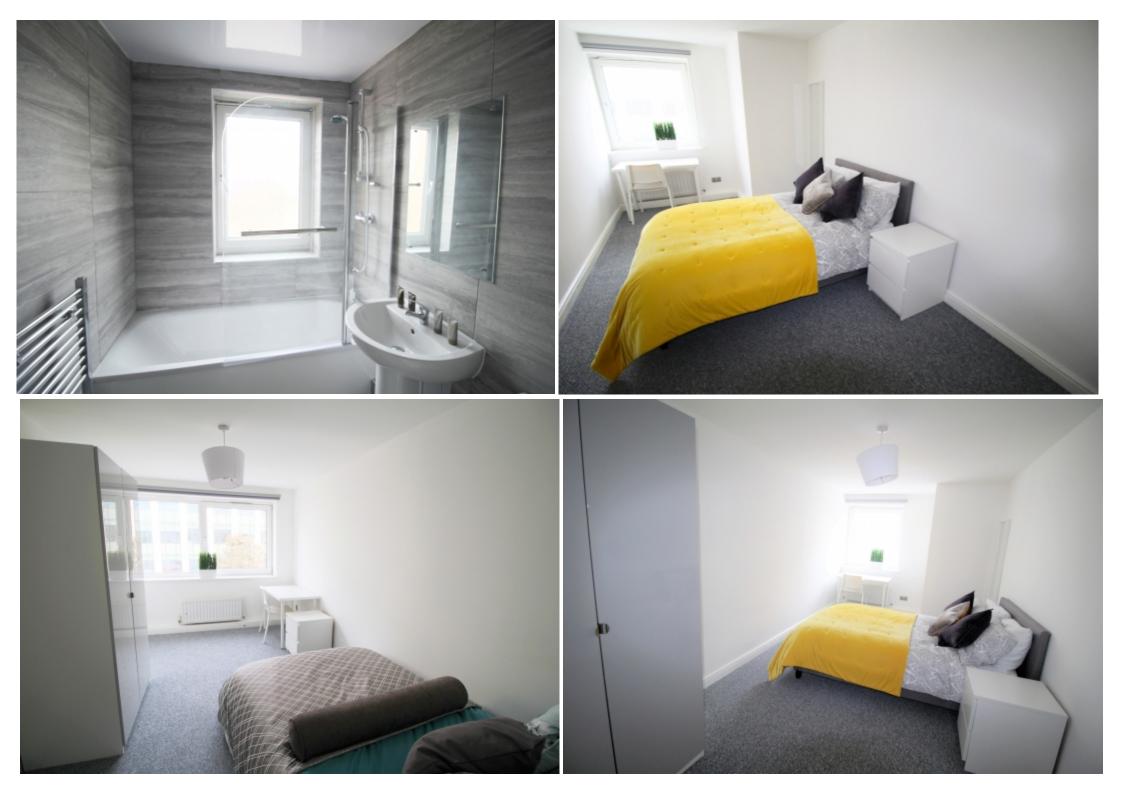

This 2 bedroom property briefly compromises of a kitchen/living area equipt with a washing machine, TV and dining ta. There are 2 fully furnished, large double bedrooms each with a double bed, wardrobe, and desk with chair. Finally, there is a premium bathroom, fully tiled with a shower.

The apartment itself is fully carpeted throughout, with central heating and double glazed windows.

This property is priced at £169 per person per week, making the full rental amount £1464.67 per calendar month. It is inclusive of gas, water, electricity and complimentary Wi-Fi.