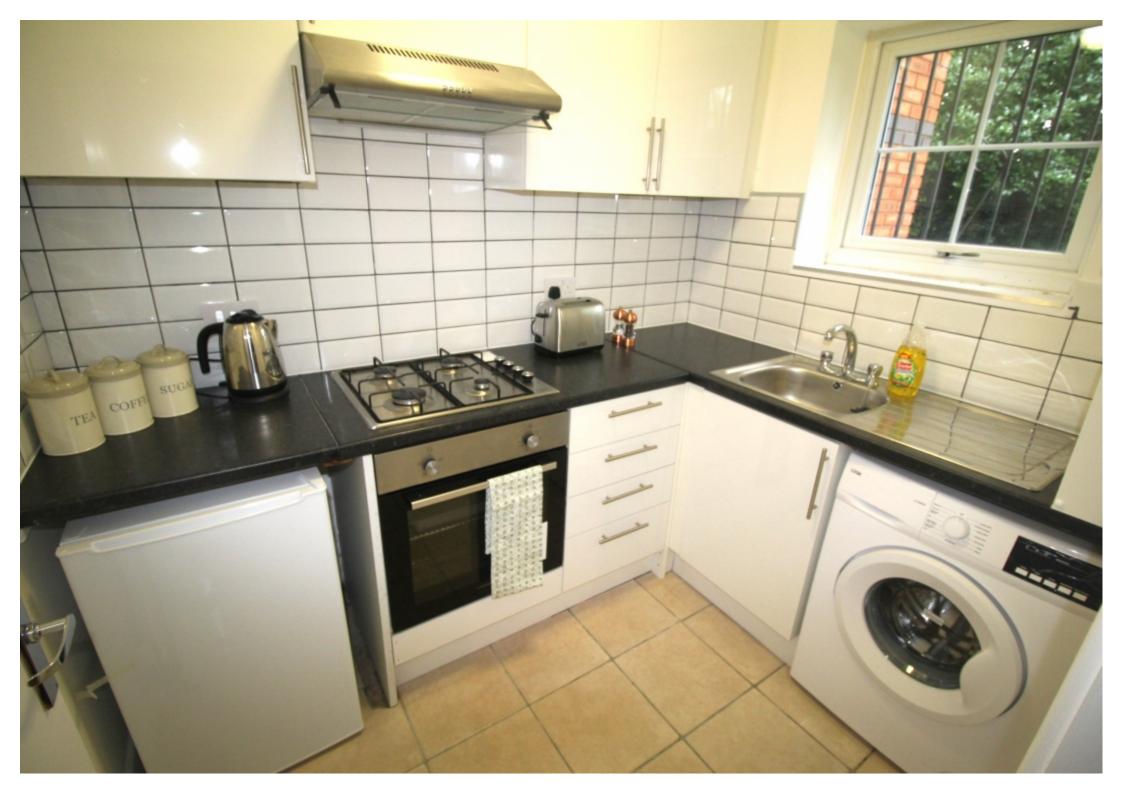

## **Step Inside**

#### Property reference: BC F1

- Close proximity to the University of Leeds.

- Surrounded by several shops, restaurants and bars.
- Early viewings are recommended!

This 2 bedroom property briefly compromises of a fully fitted kitchen equipt with a washing machine, as well as a separate living area. There are 2 double bedrooms, each fully furnished with a double bed, wardrobe and desk with chair. Finally, there is a fully tiled bathroom with a shower.