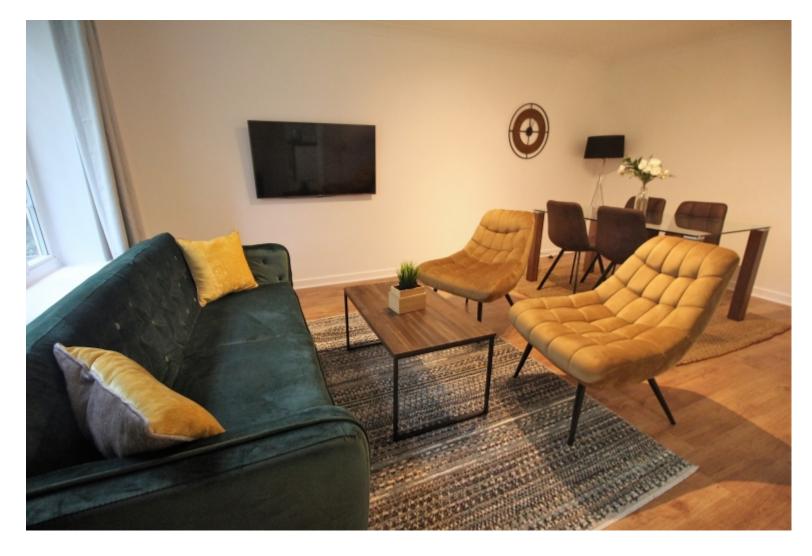

## **Step Inside**

#### Property reference: BC F1

- Close proximity to the University of Leeds.

- Surrounded by several shops, restaurants and bars.
- Early viewings are recommended!

This 2 bedroom property briefly compromises of a fully fitted kitchen equipt with a washing machine, as well as a separate living area. There are 2 double bedrooms, each fully furnished with a double bed, wardrobe and desk with chair. Finally, there is a fully tiled bathroom with a shower.

Other features of this property include central heating and double-glazed windows.