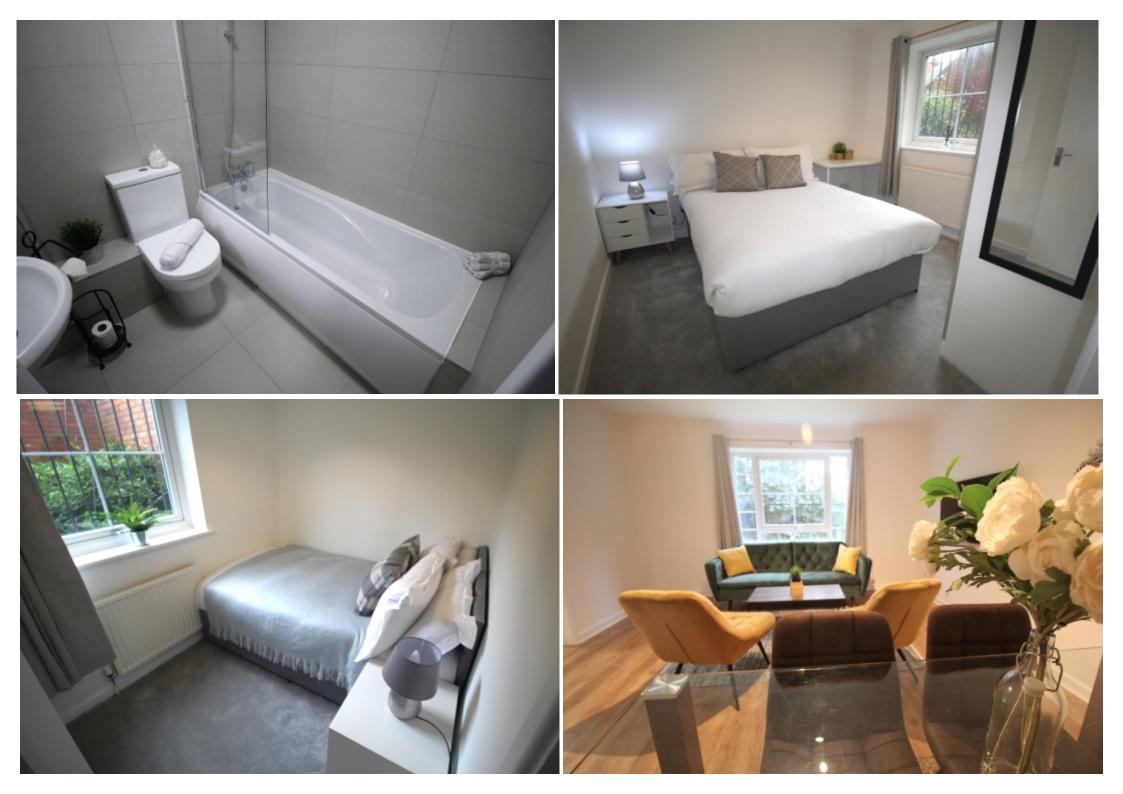

## **Step Inside**

#### Property reference: BC F1

- Close proximity to the University of Leeds.

- Surrounded by several shops, restaurants and bars.
- Early viewings are recommended!

This 2 bedroom property briefly compromises of a fully fitted kitchen equipt with a washing machine, as well as a separate living area. There are 2 double bedrooms, each fully furnished with a double bed, wardrobe and desk with chair. Finally, there is a fully tiled bathroom with a shower.