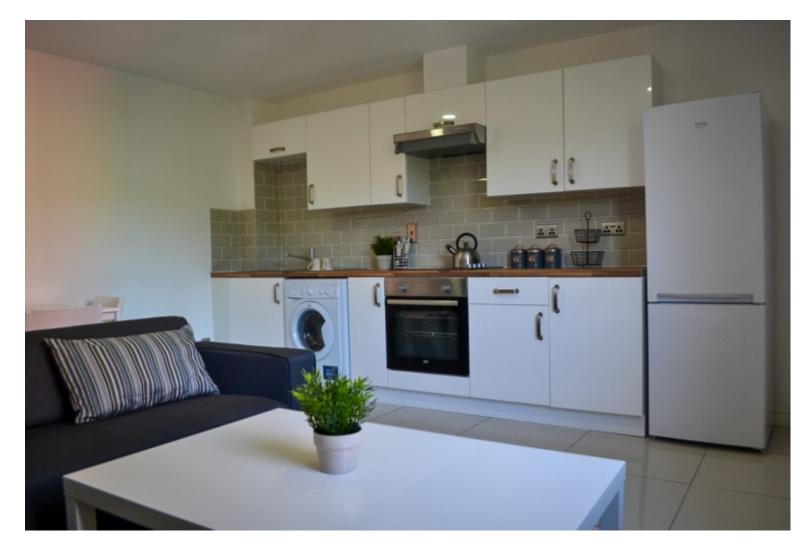

This 3 bedroom property briefly compromises of a kitchen/living area equipt with a washing machine and dining table. There are 3 fully furnished, large double bedrooms each with a double bed, wardrobe, and desk with chair. Finally, there is a premium bathroom, fully tiled with a shower.

The apartment itself is fully carpeted throughout, with central heating and double glazed windows.