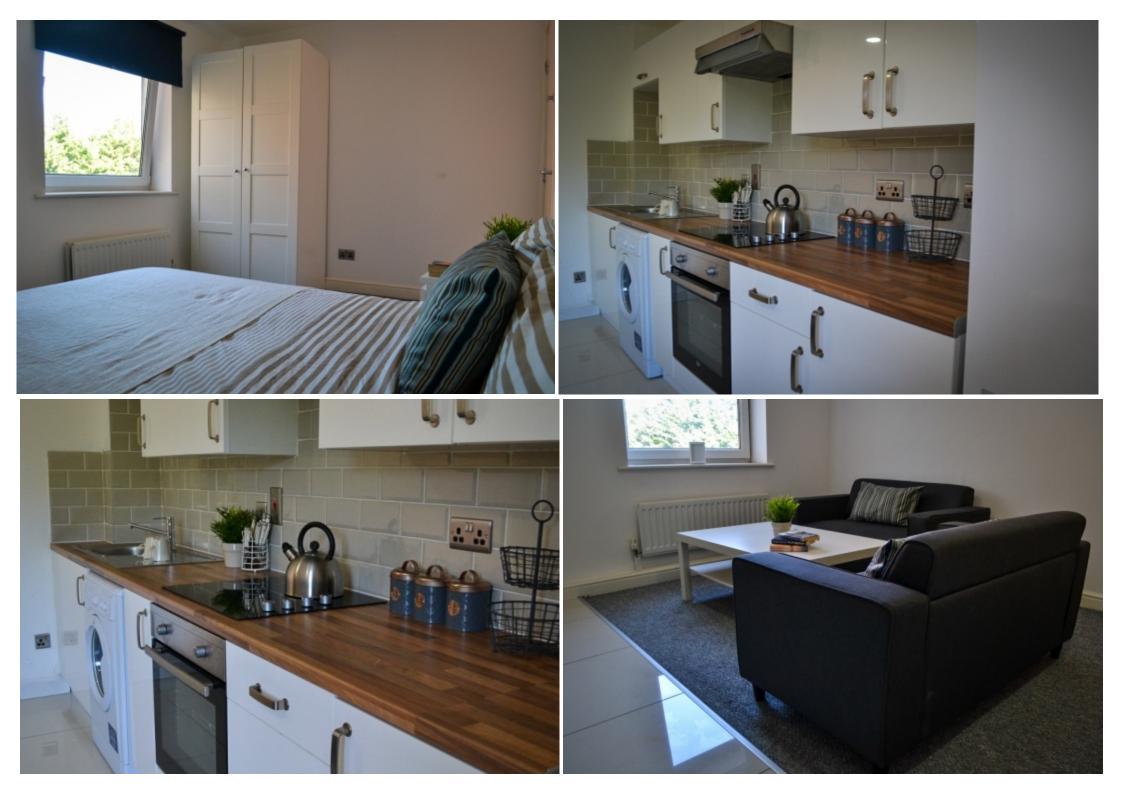

This 3 bedroom property briefly compromises of a kitchen/living area equipt with a washing machine and dining table. There are 3 fully furnished, large double bedrooms each with a double bed, wardrobe, and desk with chair. Finally, there is a premium bathroom, fully tiled with a shower.

The apartment itself is fully carpeted throughout, with central heating and double glazed windows.