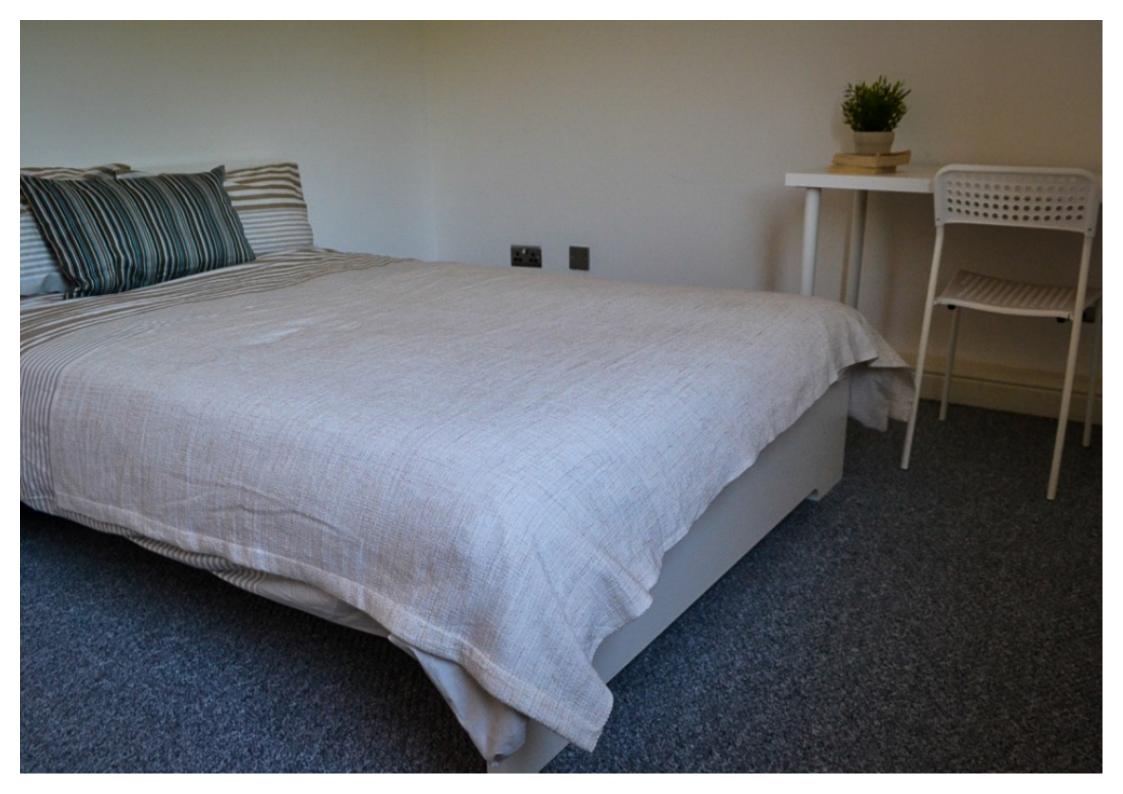

This 3 bedroom property briefly compromises of a kitchen/living area equipt with a washing machine and dining table. There are 3 fully furnished, large double bedrooms each with a double bed, wardrobe, and desk with chair. Finally, there is a premium bathroom, fully tiled with a shower.

The apartment itself is fully carpeted throughout, with central heating and double glazed windows.