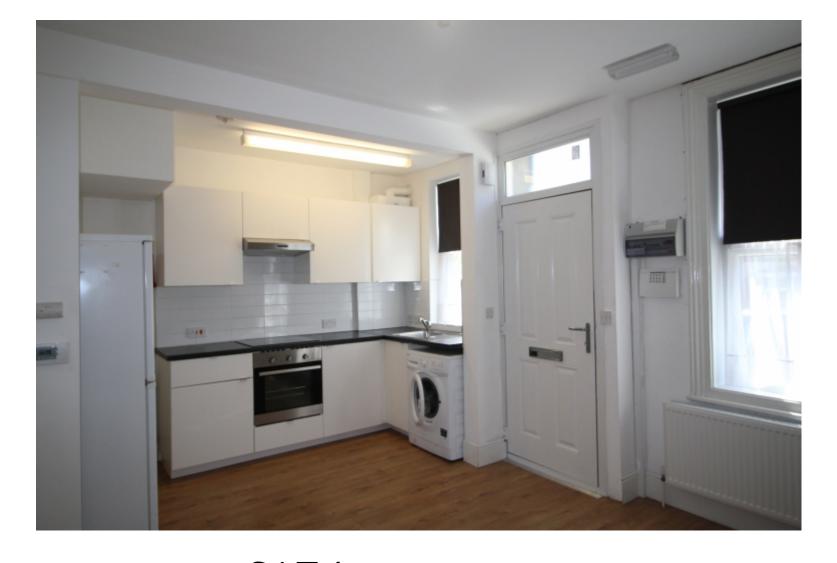

#### **Property reference: 4 HR**

- Short walking distance to the University of Leeds.
- Surrounded by several shops, restaurants and bars.
- Early viewings are recommended!

This 1 bedroom property briefly compromises of a fully fitted kitchen/living area equipt with a washing machine. There is 1 double bedroom, which is fully furnished with a double bed, wardrobe and desk with chair. Finally, there is a fully tiled bathroom with a shower.

Other features of this property include central heating and double-glazed windows.

This property is priced at £174 per person per week, making the full rental amount £754 per calendar month. It is not inclusive of any bills.