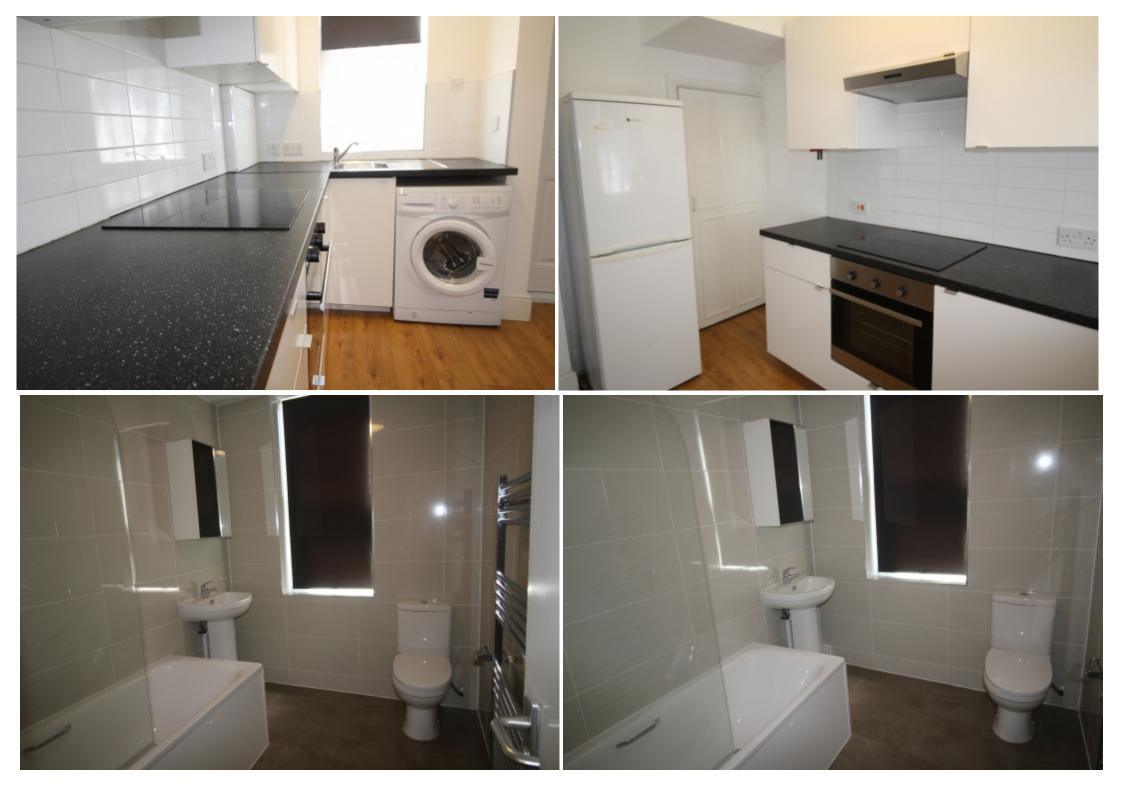

#### **Property reference: 4 HR**

- Short walking distance to the University of Leeds.
- Surrounded by several shops, restaurants and bars.
- Early viewings are recommended!

This 1 bedroom property briefly compromises of a fully fitted kitchen/living area equipt with a washing machine. There is 1 double bedroom, which is fully furnished with a double bed, wardrobe and desk with chair. Finally, there is a fully tiled bathroom with a shower.