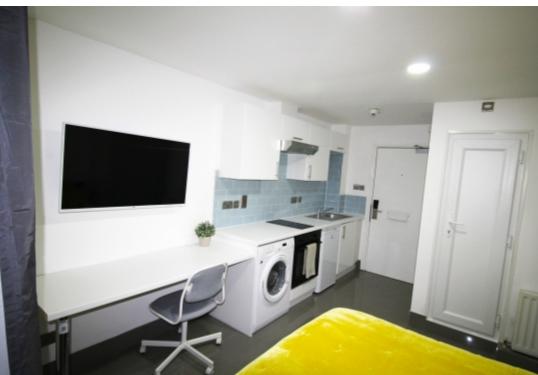

This studio property briefly compromises of a fully fitted kitchen, equipt with a washing machine. The studio also includes a double bed, wardrobe and desk with chair. Finally, there is a fully tiled ensuite shower room.