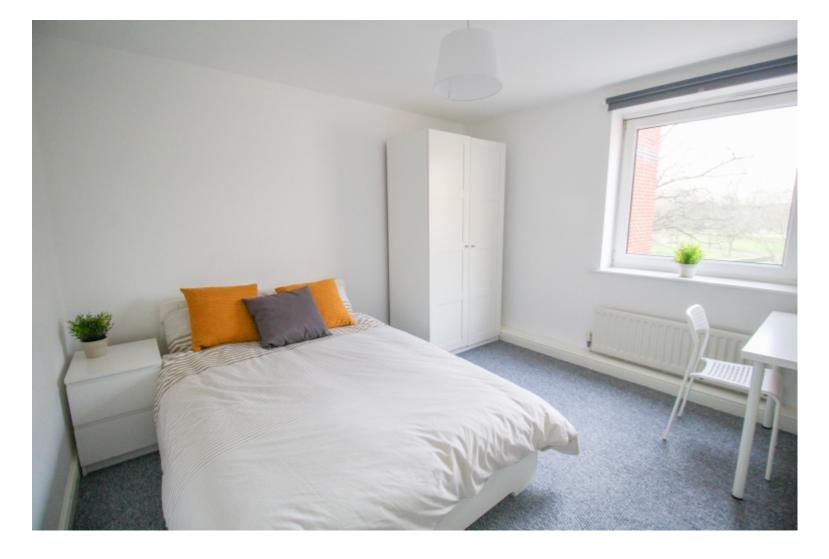

This 2 bedroom property briefly compromises of a kitchen/living area equipt with a washing machine and TV. There are 2 fully furnished, large double bedrooms each with a double bed, wardrobe, and desk with chair. Finally, there is a premium bathroom, fully tiled with a shower.

The apartment itself is fully carpeted throughout, with central heating and double glazed windows.

This property is priced at £169 per person per week, making the full rental amount £1464.67 per calendar month. It is inclusive of gas, water, electricity and complimentary Wi-Fi.