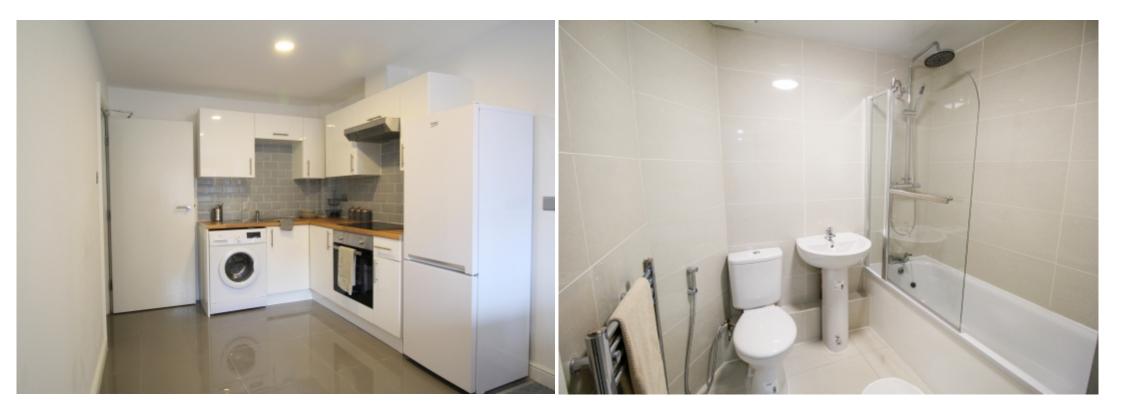

This 2 bedroom property briefly compromises of a kitchen/living area equipt with a washing machine and TV. There are 2 fully furnished, large double bedrooms each with a double bed, wardrobe, and desk with chair. Finally, there is a premium bathroom, fully tiled with a shower.

The apartment itself is fully carpeted throughout, with central heating and double glazed windows.

This property is priced at £169 per person per week, making the full rental amount £1464.67 per calendar month. It is inclusive of gas, water, electricity and complimentary Wi-Fi.