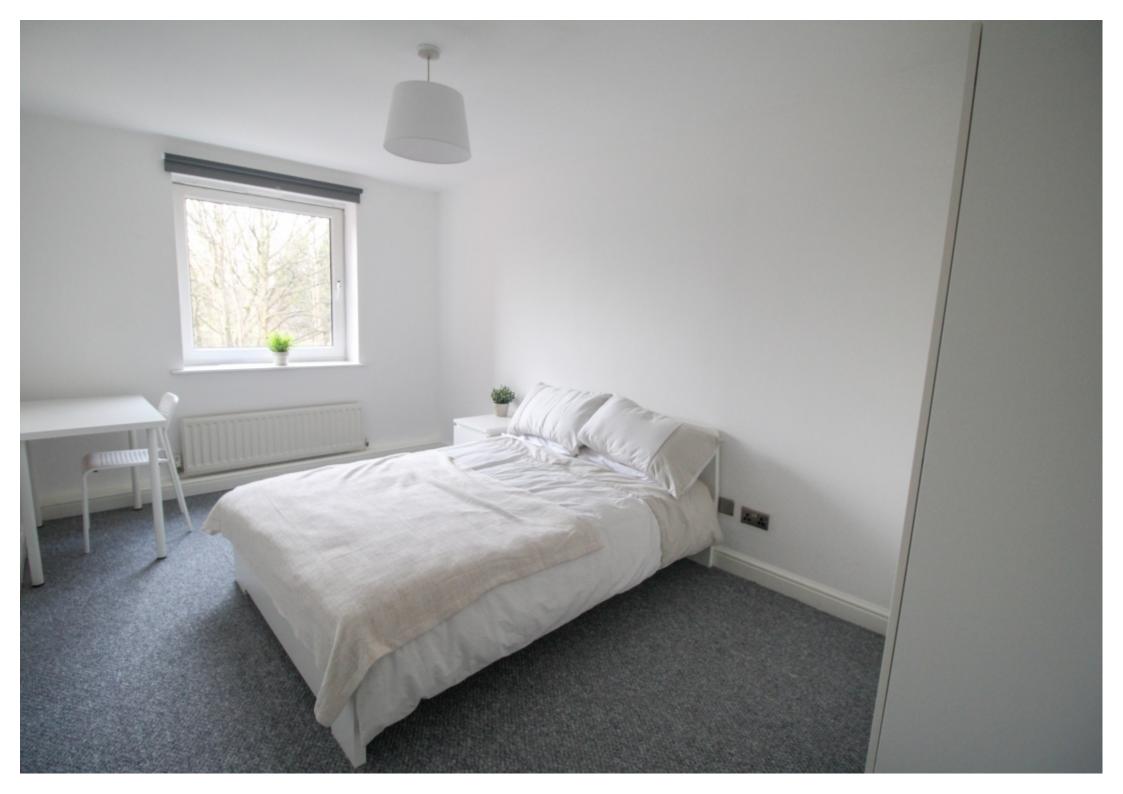

This 2 bedroom property briefly compromises of a kitchen/living area equipt with a washing machine and TV. There are 2 fully furnished, large double bedrooms each with a double bed, wardrobe, and desk with chair. Finally, there is a premium bathroom, fully tiled with a shower.

The apartment itself is fully carpeted throughout, with central heating and double glazed windows.

This property is priced at £169 per person per week, making the full rental amount £1464.67 per calendar month. It is inclusive of gas, water, electricity and complimentary Wi-Fi.