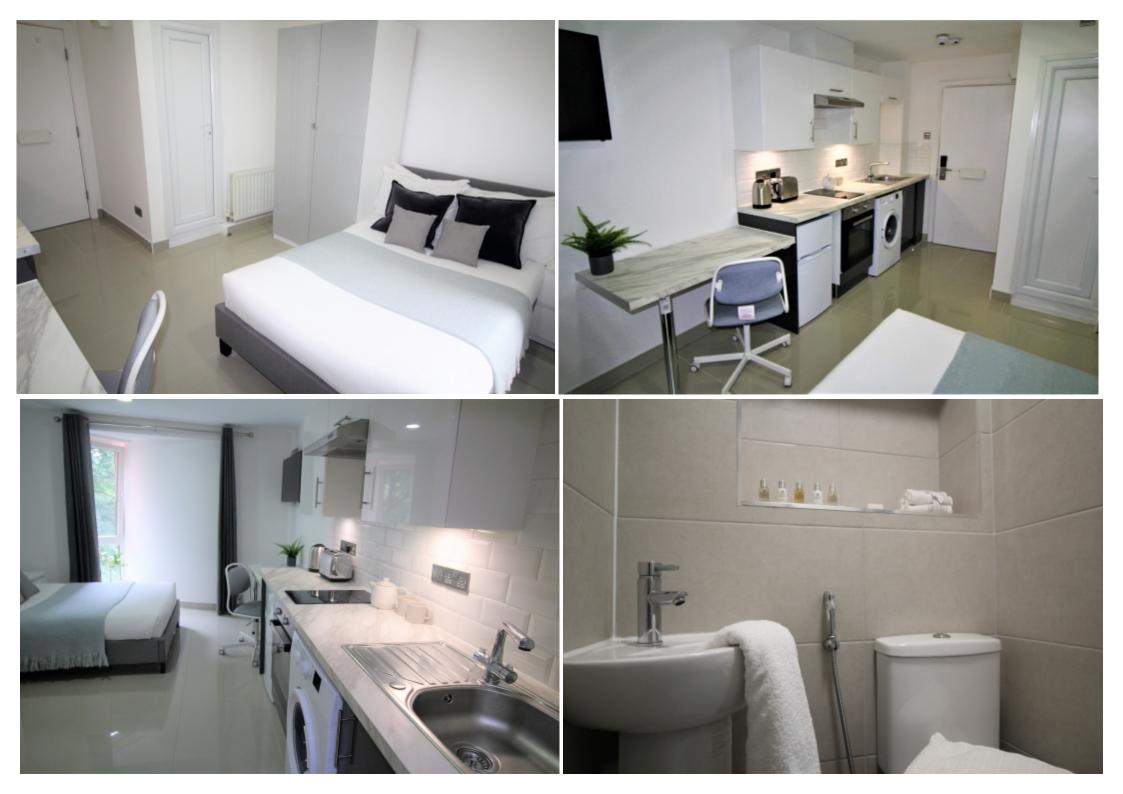

This studio property briefly compromises of a fully fitted kitchen, equipt with a washing machine. The studio also includes a double bed, wardrobe and desk with chair. Finally, there is a fully tiled ensuite shower room.

Other features of this property include central heating and double-glazed windows.