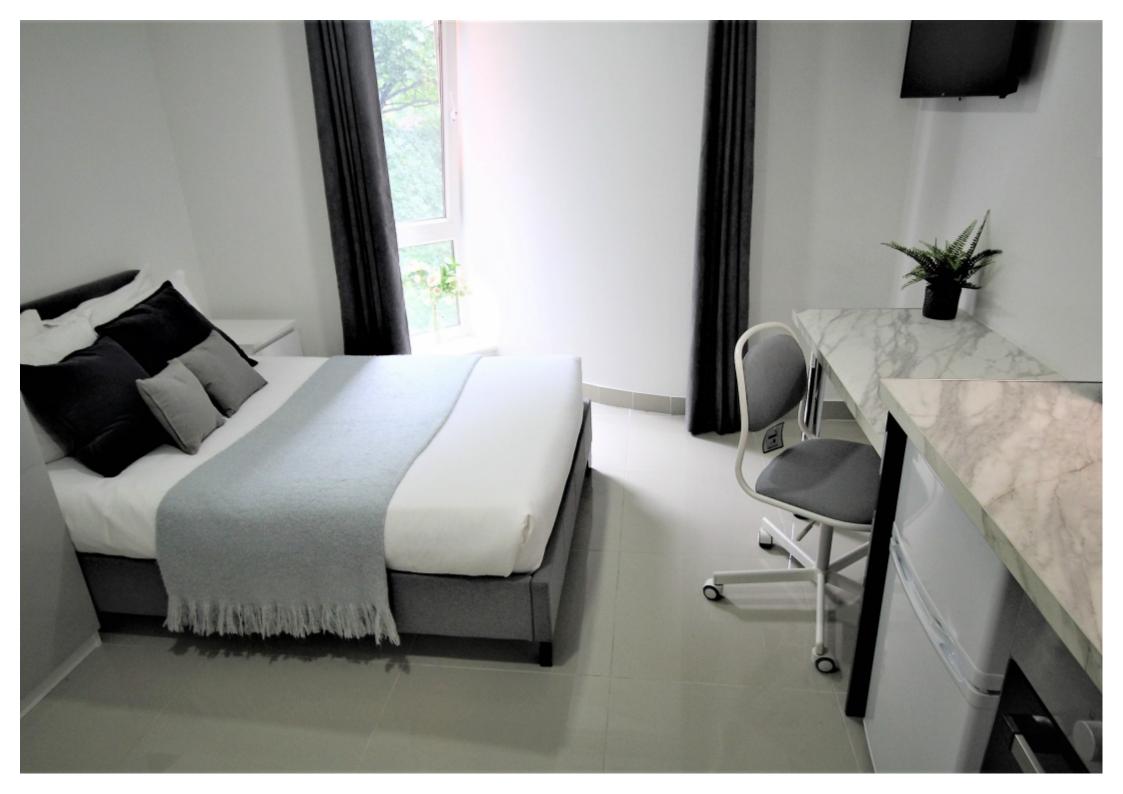

This studio property briefly compromises of a fully fitted kitchen, equipt with a washing machine. The studio also includes a double bed, wardrobe and desk with chair. Finally, there is a fully tiled ensuite shower room.

Other features of this property include central heating and double-glazed windows.