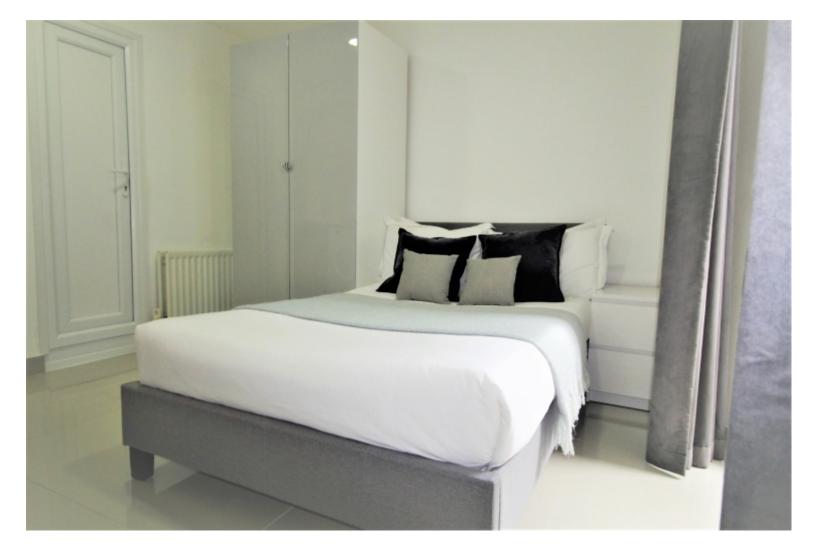

This studio property briefly compromises of a fully fitted kitchen, equipt with a washing machine. The studio also includes a double bed, wardrobe and desk with chair. Finally, there is a fully tiled ensuite shower room.

Other features of this property include central heating and double-glazed windows.