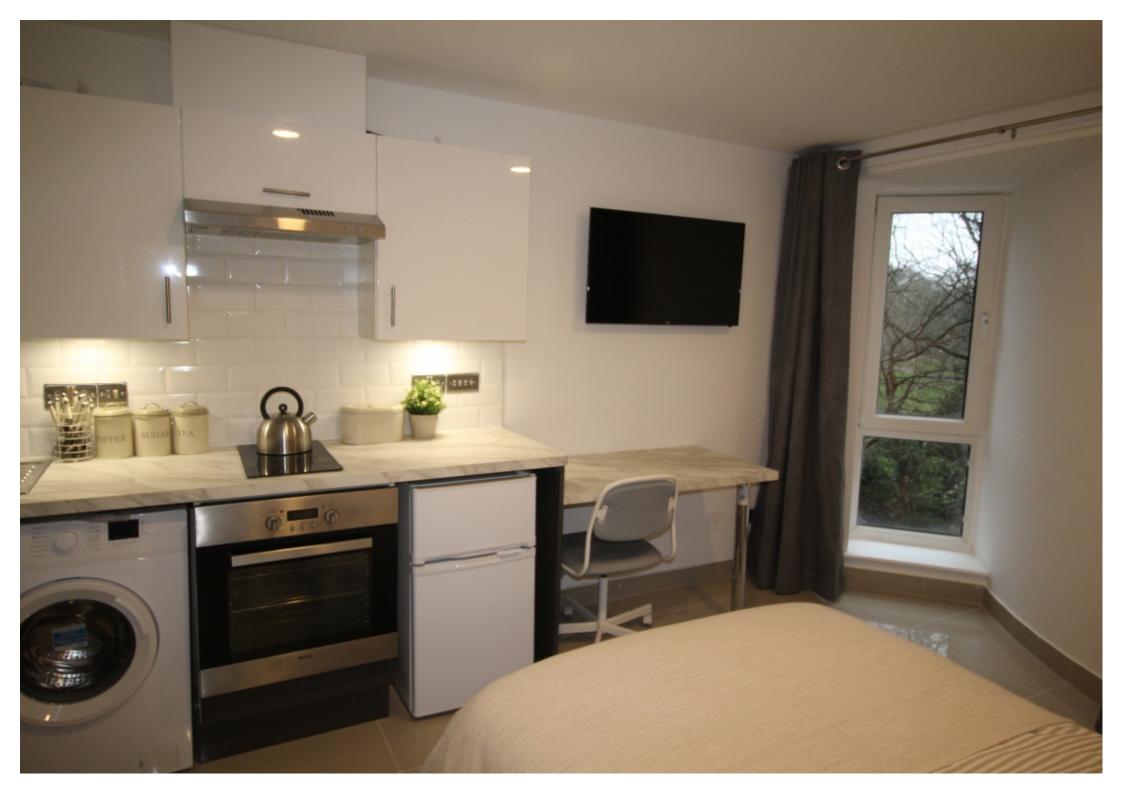

This studio property briefly compromises of a fully fitted kitchen, equipt with a washing machine. The studio also includes a double bed, wardrobe and desk with chair. Finally, there is a fully tiled ensuite shower room.

Other features of this property include central heating and double-glazed windows.