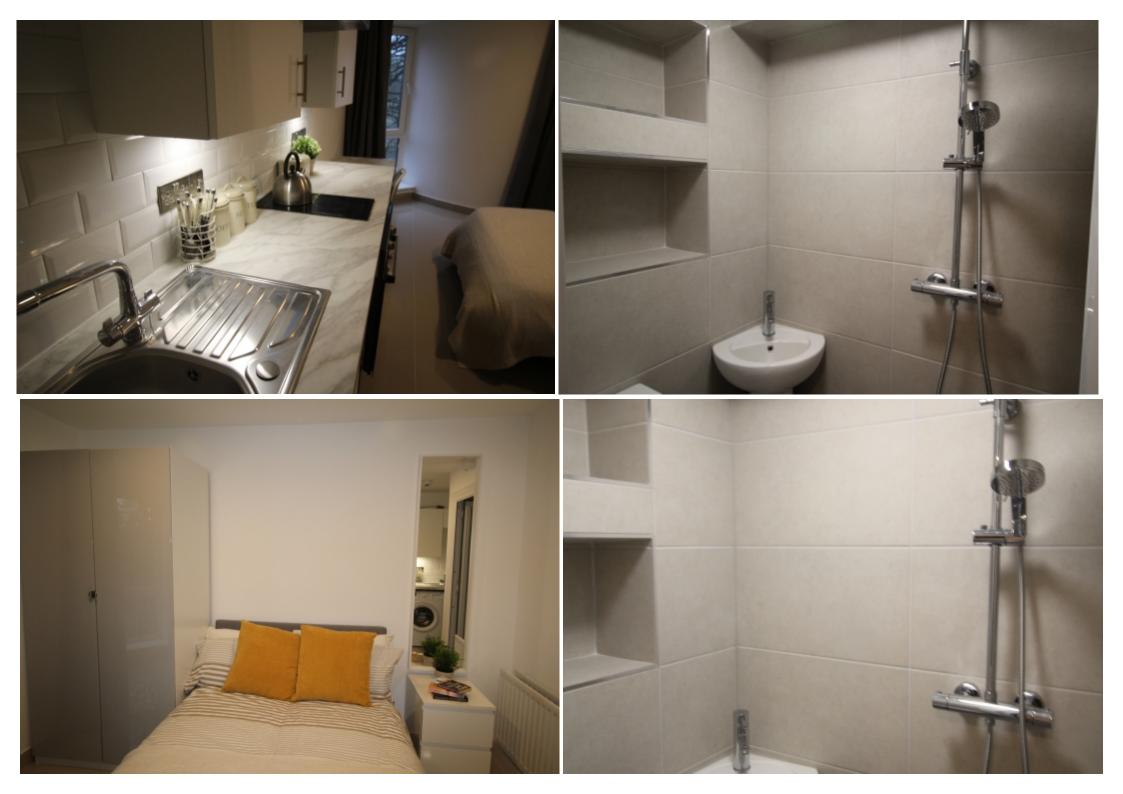

This studio property briefly compromises of a fully fitted kitchen, equipt with a washing machine. The studio also includes a double bed, wardrobe and desk with chair. Finally, there is a fully tiled ensuite shower room.

Other features of this property include central heating and double-glazed windows.