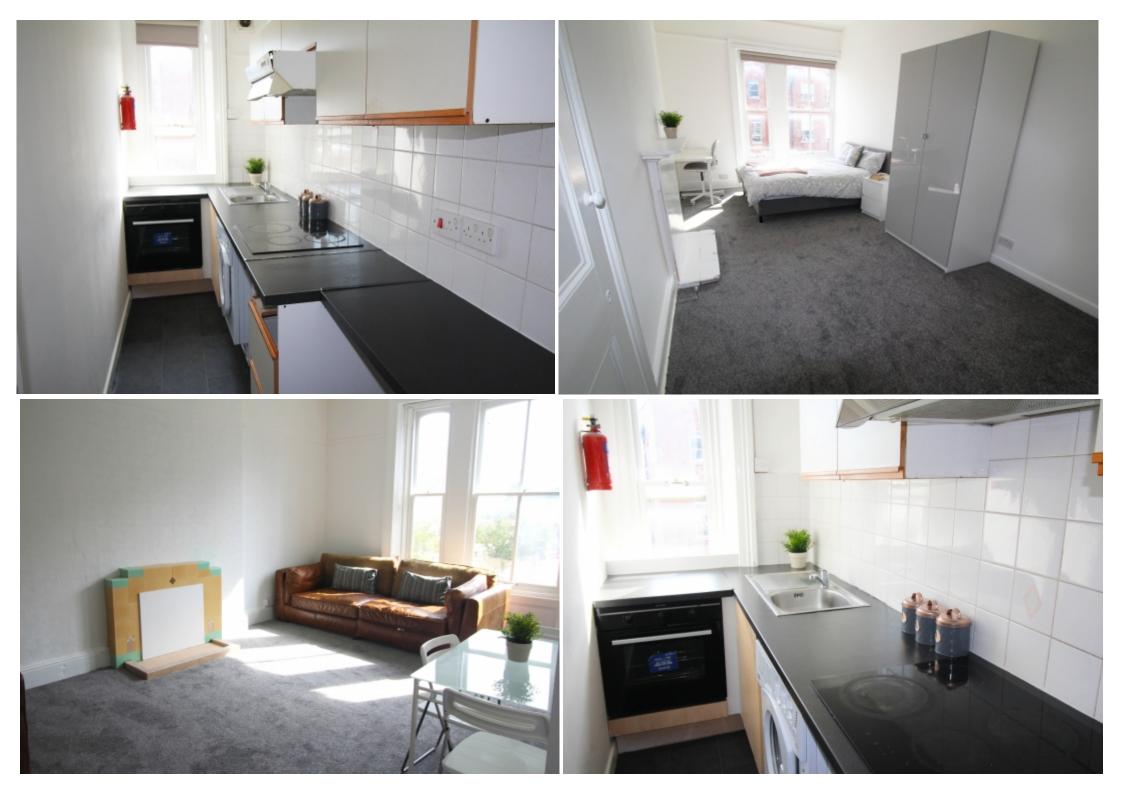

#### Property reference: 35 CT TF

- Newly refurbished and modern.

- Directly on the Unversity Campus.
- Surrounded by several shops, restaurants and bars.
- Early viewings are recommended!

This 6 bedroom property briefly compromises of an open plan fully fitted kitchen equipt with a washing machine, as well as a spacious separate lounge area with a dining table. There are 6 double bedrooms, each fully furnished with a double bed, wardrobe and desk with chair. Finally, there are 2 fully tiled bathrooms with showers.