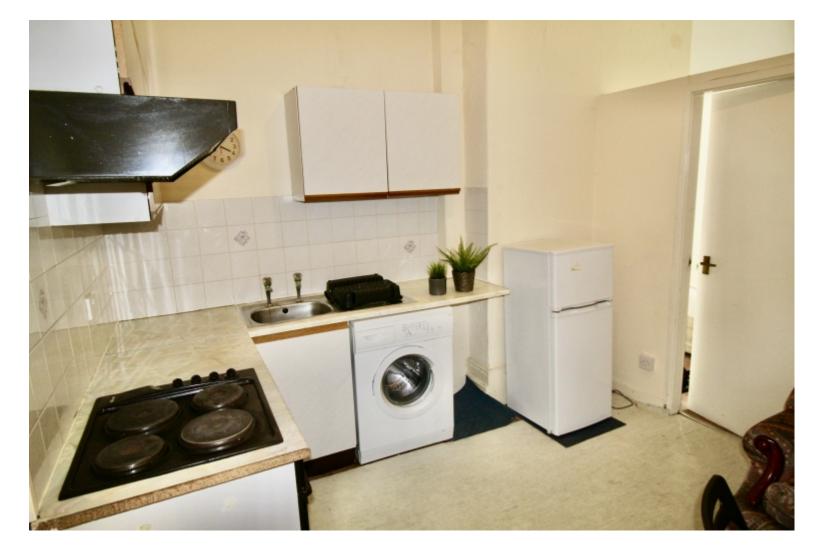

#### Property reference: 32 KR F3

- Close proximity to the University of Leeds.

- Surrounded by several shops, restaurants and bars.
- Early viewings are recommended!

This studio property briefly compromises of a fully fitted kitchen, equipt with a washing machine. The studio also includes a double bed, wardrobe and desk with chair. Finally, there is a premium fully tiled bathroom with a shower.

Other features include central heating and double glazed windows.