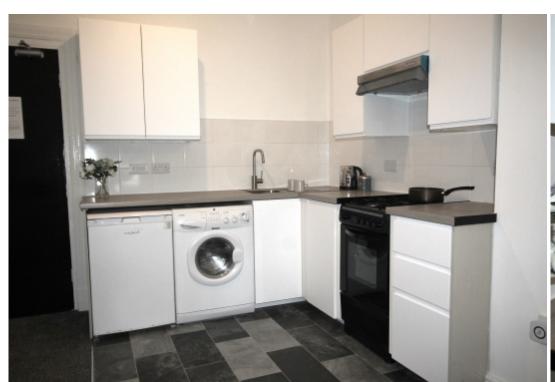

#### **Property reference: 32 KR F4**

- Close proximity to the University of Leeds.
- Surrounded by several shops, restaurants and bars.
- Early viewings are recommended!

This studio property briefly compromises of a fully fitted kitchen, equipt with a washing machine. The studio also includes a double bed, wardrobe and desk with chair. Finally, there is a fully tiled bathroom with a shower.

Other features include central heating and double glazed windows.

This property is priced at £179 per person per week, making the full rental amount £775.67 per calendar month. It is inclusive of gas, water, electricity and complimentary Wi-Fi.