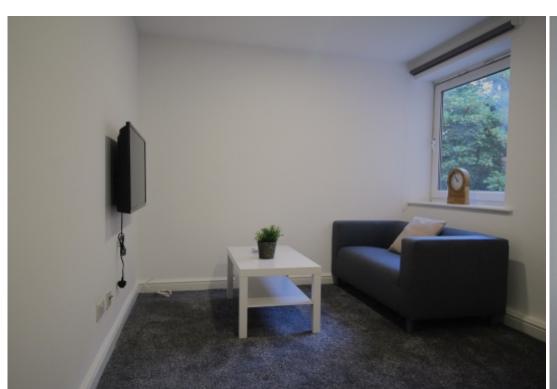

This 2 bedroom property briefly compromises of a kitchen/living area equipt with a washing machine, TV and dining table. There are 2 fully furnished, large double bedrooms each with a double bed, wardrobe, and desk with chair. Finally, there is a premium bathroom, fully tiled with a shower.

The apartment itself is fully carpeted throughout, with central heating and double glazed windows.

This property is priced at £169 per person per week, making the full rental amount £732.33 per calendar month. It is inclusive of gas, water, electricity and complimentary Wi-Fi.