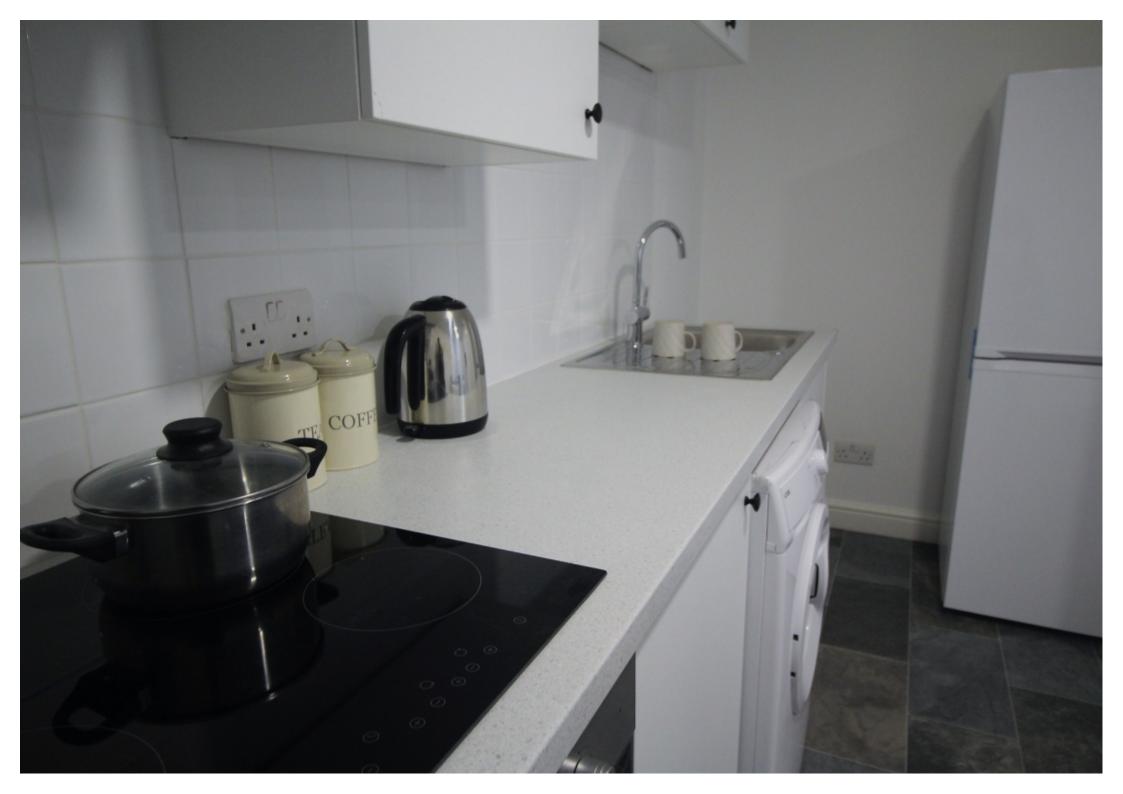

This 2 bedroom property briefly compromises of a kitchen/living area equipt with a washing machine, TV and dining table. There are 2 fully furnished, large double bedrooms each with a double bed, wardrobe, and desk with chair. Finally, there is a premium bathroom, fully tiled with a shower.

The apartment itself is fully carpeted throughout, with central heating and double glazed windows.

This property is priced at £169 per person per week, making the full rental amount £732.33 per calendar month. It is inclusive of gas, water, electricity and complimentary Wi-Fi.