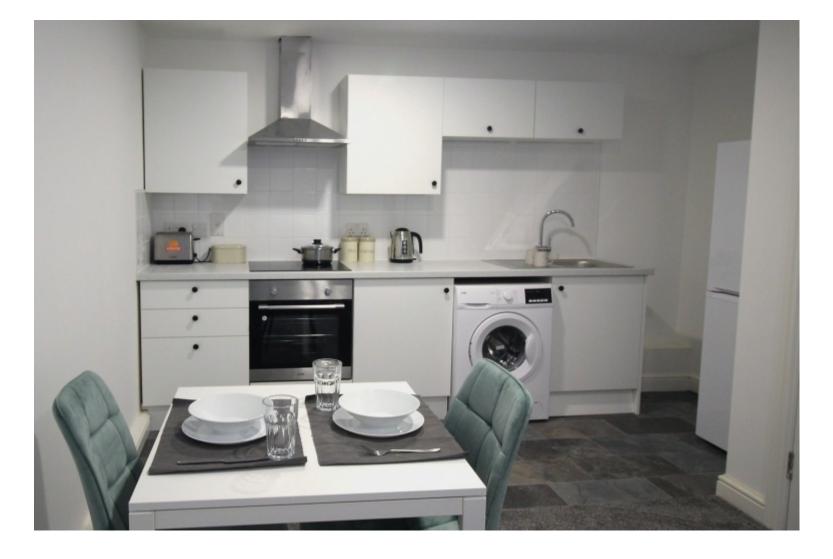

This 2 bedroom property briefly compromises of a kitchen/living area equipt with a washing machine, TV and dining table. There are 2 fully furnished, large double bedrooms each with a double bed, wardrobe, and desk with chair. Finally, there is a premium bathroom, fully tiled with a shower.

The apartment itself is fully carpeted throughout, with central heating and double glazed windows.

This property is priced at £169 per person per week, making the full rental amount £732.33 per calendar month. It is inclusive of gas, water, electricity and complimentary Wi-Fi.