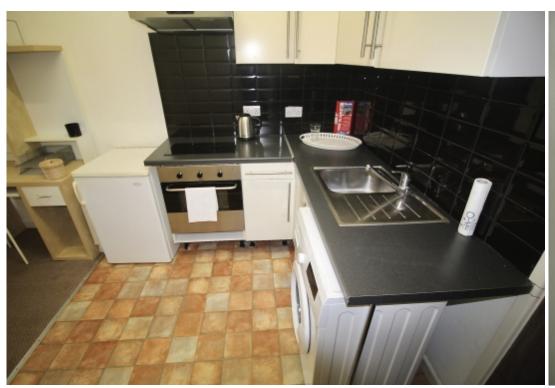

#### **Property reference: 32 KR F5**

- Close proximity to the University of Leeds.
- Surrounded by several shops, restaurants and bars.
- Early viewings are recommended!

This studio property briefly compromises of a fully fitted kitchen, equipt with a washing machine. The studio also includes a double bed, wardrobe and desk with chair. Finally, there is a premium fully tiled bathroom with a shower.

Other features include central heating and double glazed windows.

This property is priced at £159 per person per week, making the full rental amount £689 per calendar month. It is inclusive of gas, water, electricity and complimentary Wi-Fi.