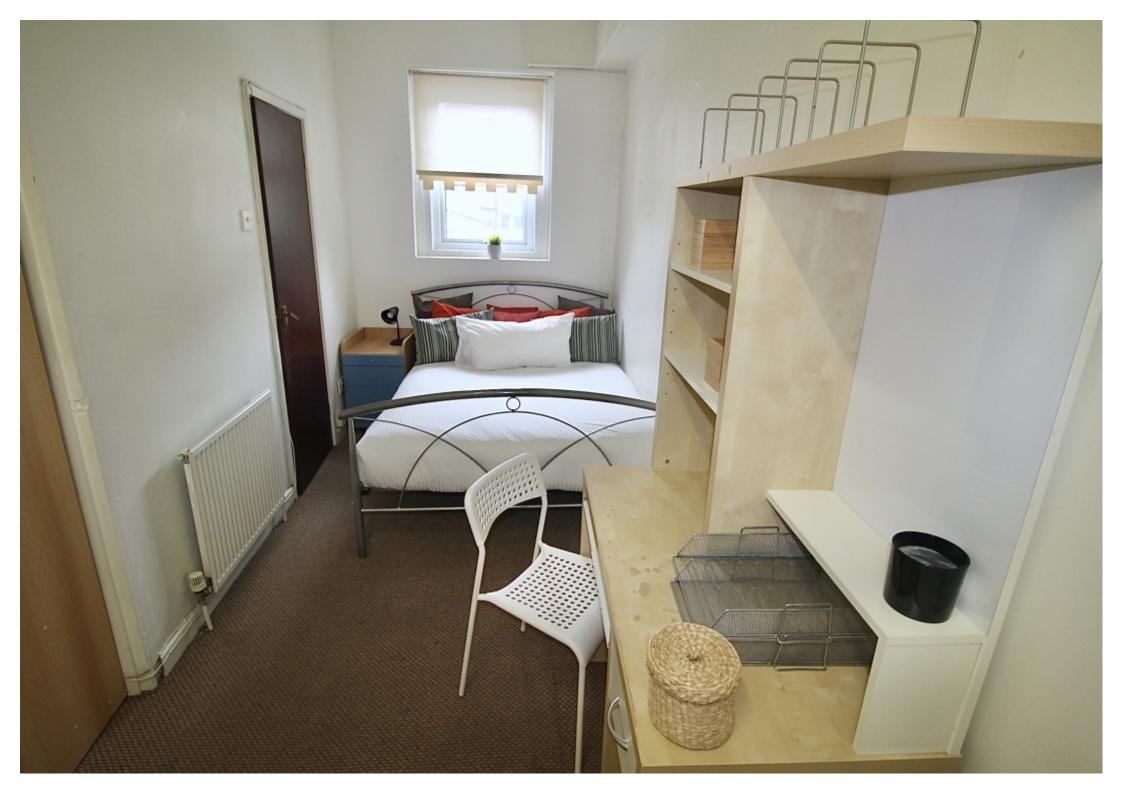

#### **Property reference: 32 KR F5**

- Close proximity to the University of Leeds.
- Surrounded by several shops, restaurants and bars.
- Early viewings are recommended!

This studio property briefly compromises of a fully fitted kitchen, equipt with a washing machine. The studio also includes a double bed, wardrobe and desk with chair. Finally, there is a premium fully tiled bathroom with a shower.

Other features include central heating and double glazed windows.

This property is priced at £159 per person per week, making the full rental amount £689 per calendar month. It is inclusive of gas, water, electricity and complimentary Wi-Fi.