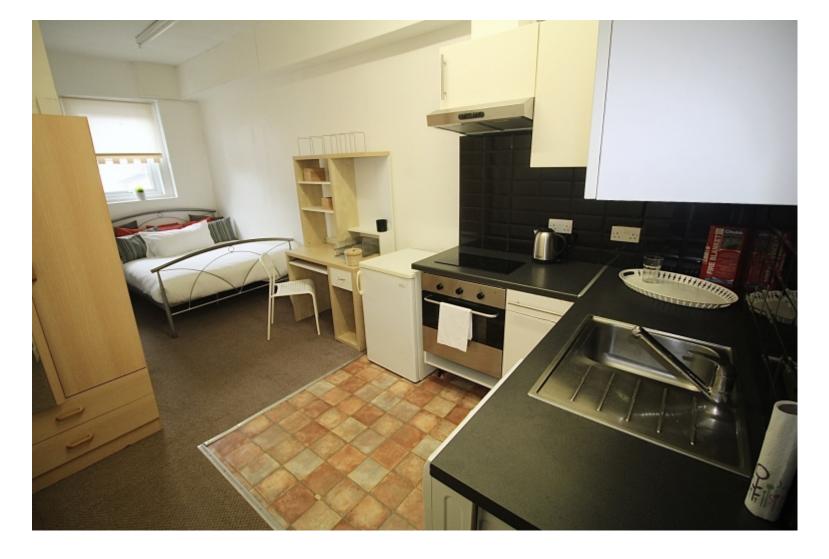

## **Property Description**

Property ref- 32 KR F5 A selection of studio apartments are now available in a prime area of Leeds and is within few minutes walking distance to University of Leeds and Business School. This is an ideal property for a student wishing to live alone and within close proximity of the University.

#### **Property reference: 32 KR F5**

- Close proximity to the University of Leeds.
- Surrounded by several shops, restaurants and bars.
- Early viewings are recommended!

This studio property briefly compromises of a fully fitted kitchen, equipt with a washing machine. The studio also includes a double bed, wardrobe and desk with chair. Finally, there is a premium fully tiled bathroom with a shower.

Other features include central heating and double glazed windows.

This property is priced at £159 per person per week, making the full rental amount £689 per calendar month. It is inclusive of gas, water, electricity and complimentary Wi-Fi.