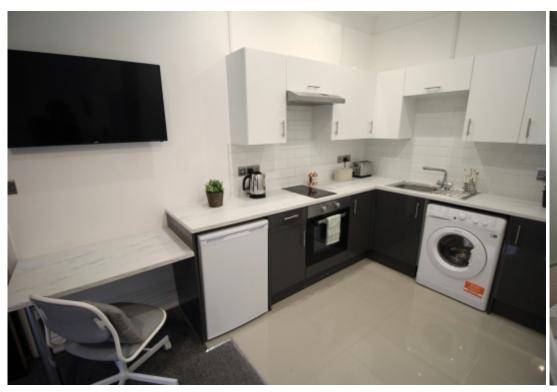

This studio property briefly compromises of a fully fitted kitchen, equipt with a washing machine. The studio also includes a double bed, wardrobe and desk with chair. Finally, there is a premium fully tiled bathroom with a shower.