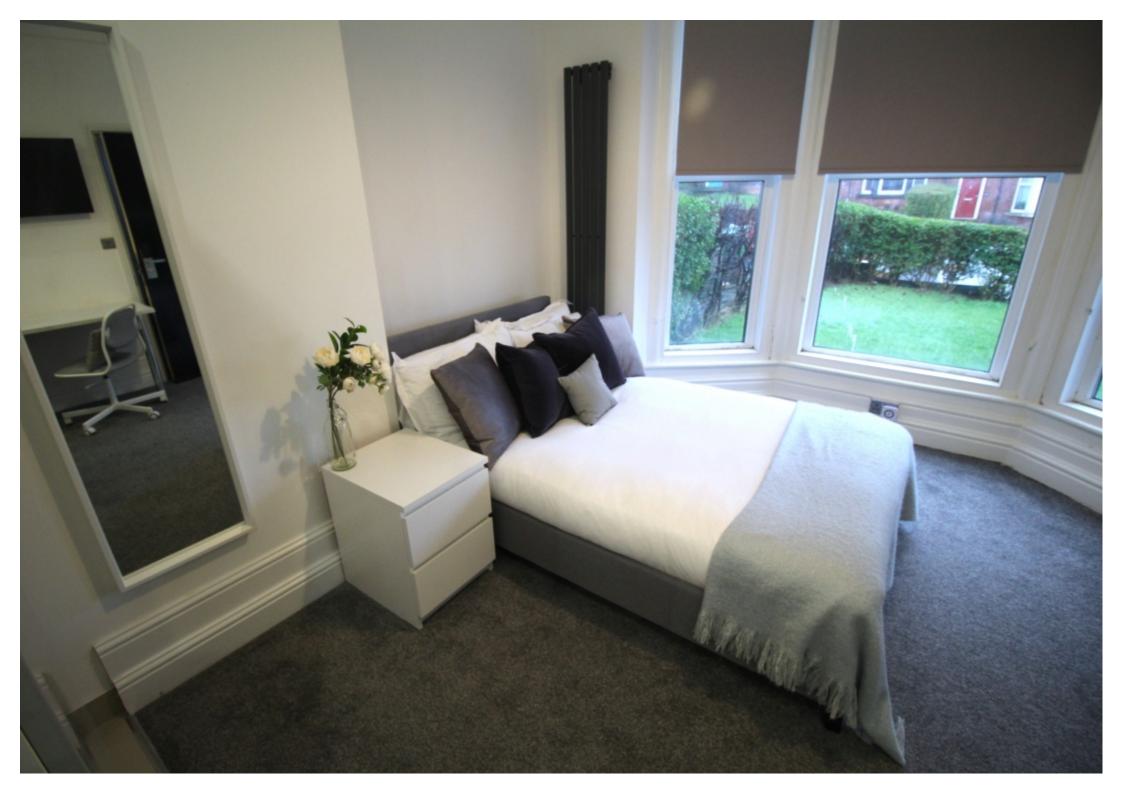

This studio property briefly compromises of a fully fitted kitchen, equipt with a washing machine. The studio also includes a double bed, wardrobe and desk with chair. Finally, there is a premium fully tiled bathroom with a shower.

The apartment itself is fully carpeted throughout, with central heating and double glazed windows.

This property is priced at £199 per person per week, making the full rental amount£864.71 per calendar month. It is inclusive of gas, water, electricity and complimentary Wi-Fi.