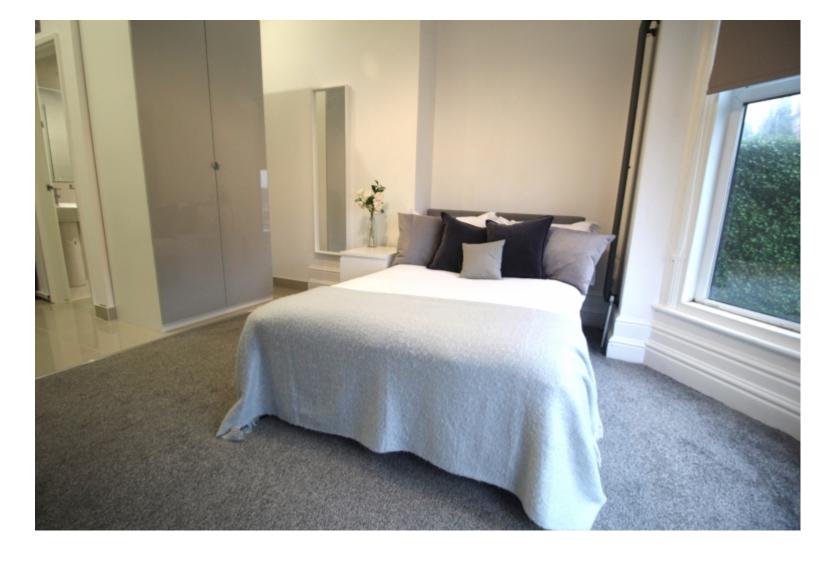

This studio property briefly compromises of a fully fitted kitchen, equipt with a washing machine. The studio also includes a double bed, wardrobe and desk with chair. Finally, there is a premium fully tiled bathroom with a shower.

The apartment itself is fully carpeted throughout, with central heating and double glazed windows.

This property is priced at £199 per person per week, making the full rental amount£864.71 per calendar month. It is inclusive of gas, water, electricity and complimentary Wi-Fi.