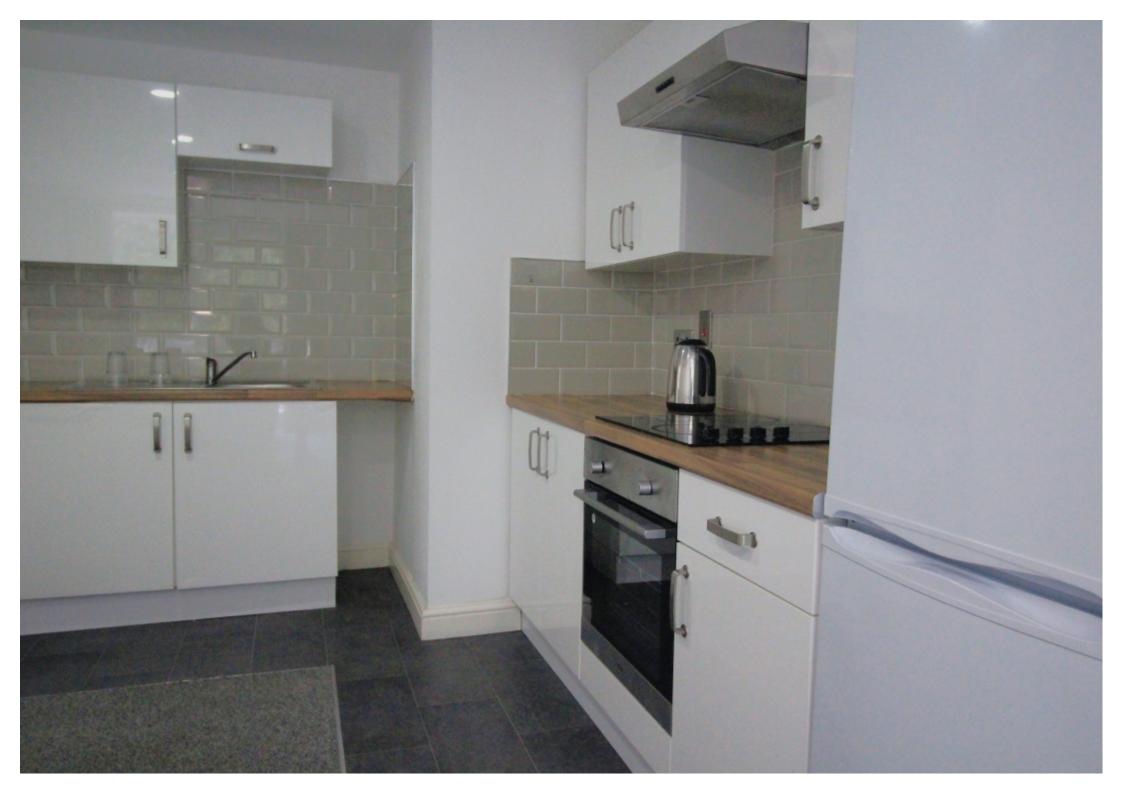

This 4 bedroom property briefly compromises of a kitchen/living area equipt with a washing machine, dining table and TV. There are 4 fully furnished, large double bedrooms each with a double bed, wardrobe, and desk with chair. Finally, there is a premium bathroom, fully tiled with a shower.