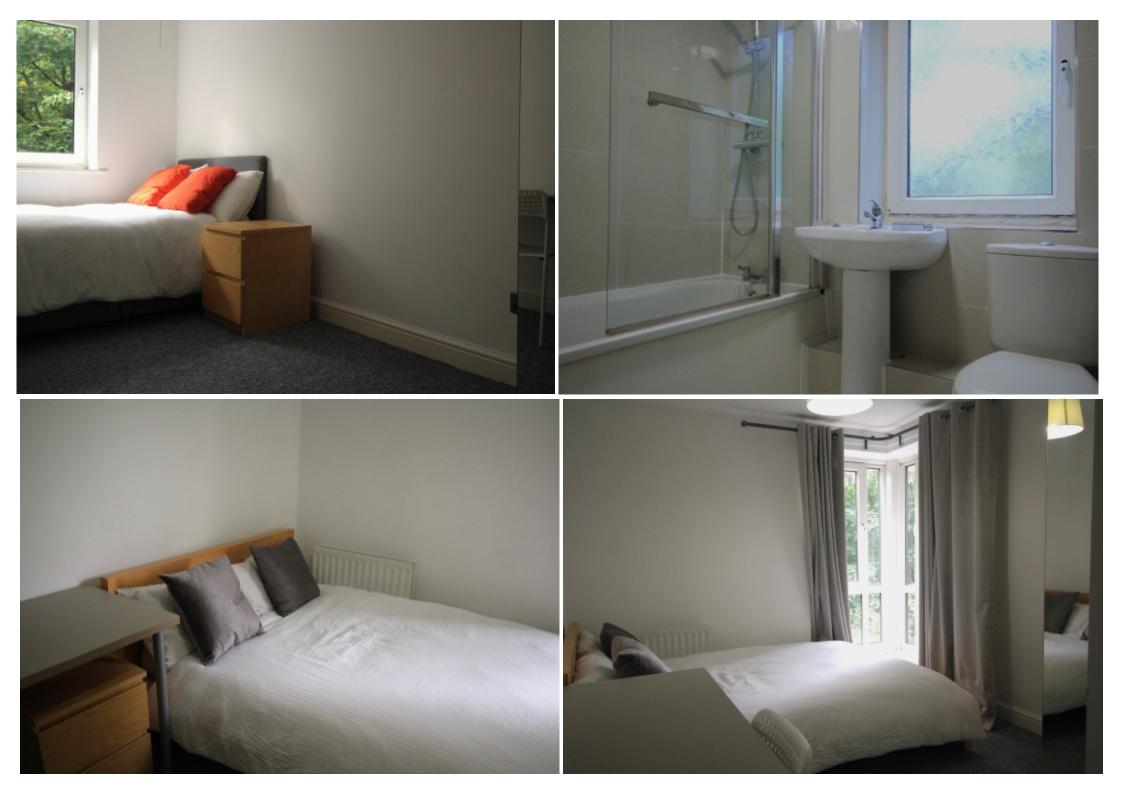

This 4 bedroom property briefly compromises of a kitchen/living area equipt with a washing machine, dining table and TV. There are 4 fully furnished, large double bedrooms each with a double bed, wardrobe, and desk with chair. Finally, there is a premium bathroom, fully tiled with a shower.