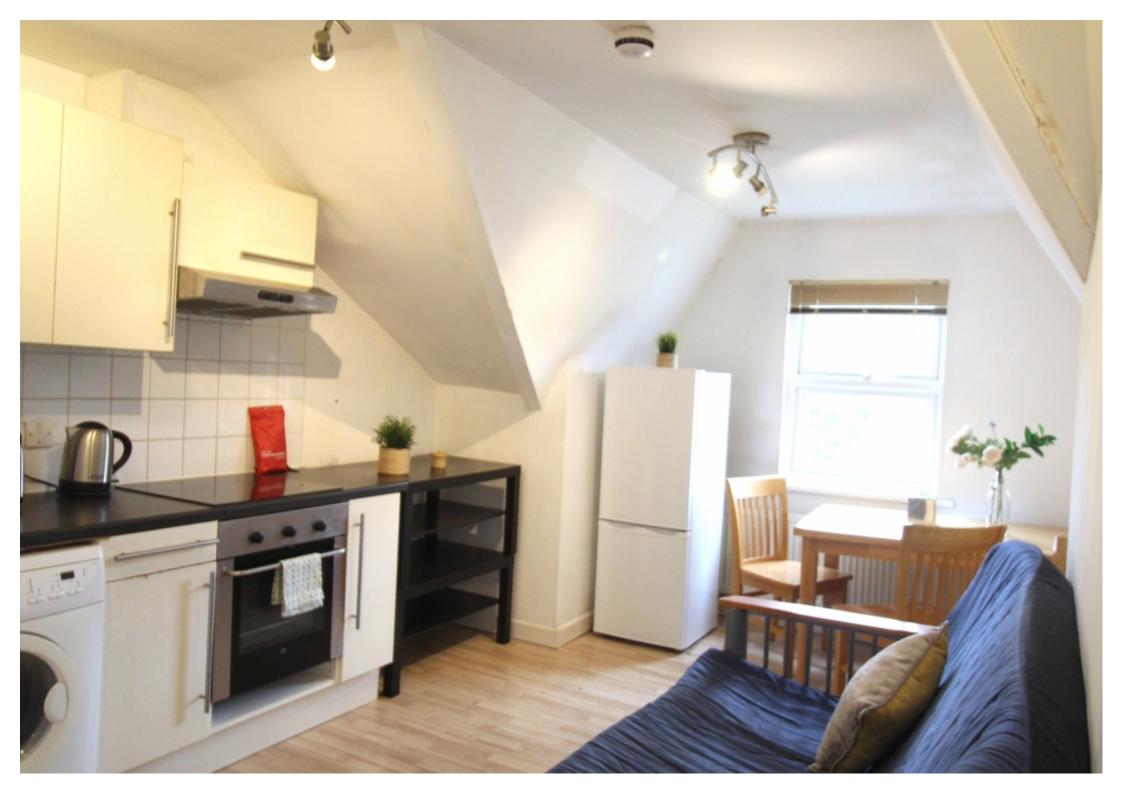

#### Property reference: 31 KR F2C

- Close proximity to the University of Leeds.

- Surrounded by several shops, restaurants and bars.

- High demand- early viewings are recommended!

This 2 bedroom property briefly compromises of a kitchen/living area equipt with a washing machine and dining table. There are 2 double bedrooms, each fully furnished with a double bed, wardrobe and desk with chair. Finally, there is a fully tiled bathroom, with a shower.