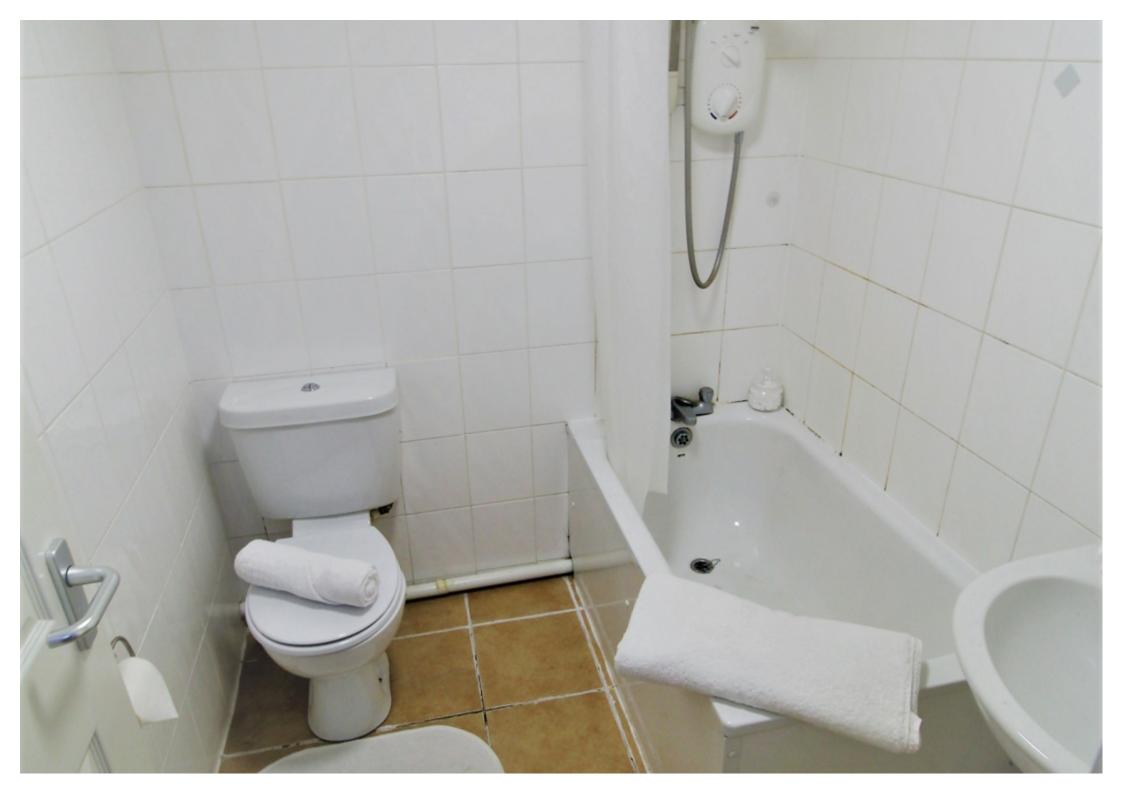

This 1 bedroom property briefly compromises of a kitchen/living area equipt with a washing machine.. There is a fully furnished, large double bedroom with a double bed, wardrobe and desk with chair. Finally, there is a fully tiled bathroom, with a shower.