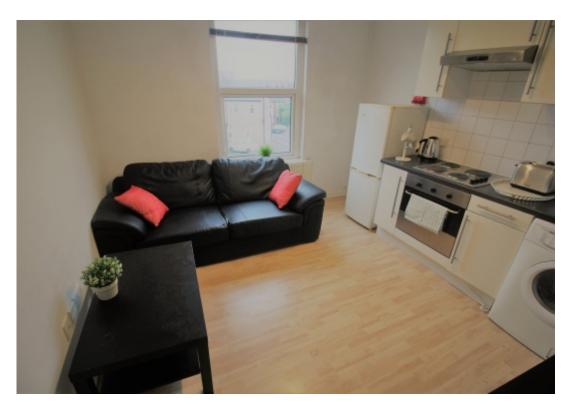

This 1 bedroom property briefly compromises of a kitchen/living area equipt with a washing machine.. There is a fully furnished, large double bedroom with a double bed, wardrobe and desk with chair. Finally, there is a fully tiled bathroom, with a shower.