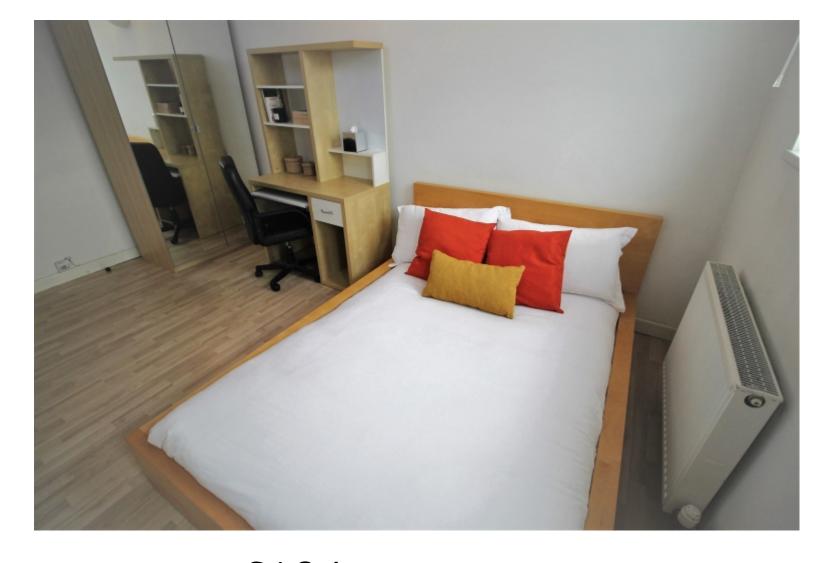

This 1 bedroom property briefly compromises of a kitchen/living area equipt with a washing machine.. There is a fully furnished, large double bedroom with a double bed, wardrobe and desk with chair. Finally, there is a fully tiled bathroom, with a shower.