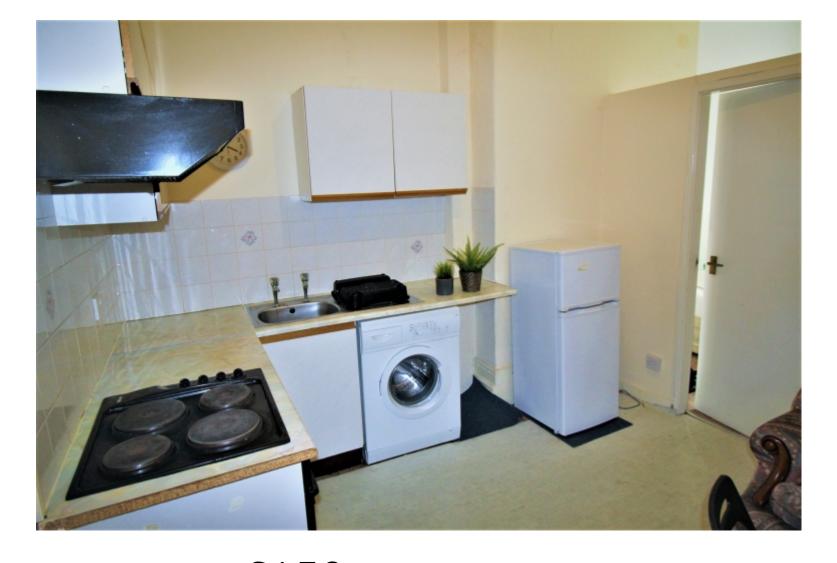

#### **Property reference: 30 KR F3**

- Close proximity to the University of Leeds.
- Surrounded by several shops, restaurants and bars.
- Early viewings are recommended!

This studio property briefly compromises of a fully fitted kitchen, equipt with a washing machine. The studio also includes a double bed, wardrobe and desk with chair. Finally, there is a fully tiled bathroom with a shower.

Other features include central heating and double glazed windows.

This property is priced at £159 per person per week, making the full rental amount £690.90 per calendar month. It is inclusive of gas, water, electricity and complimentary Wi-Fi.