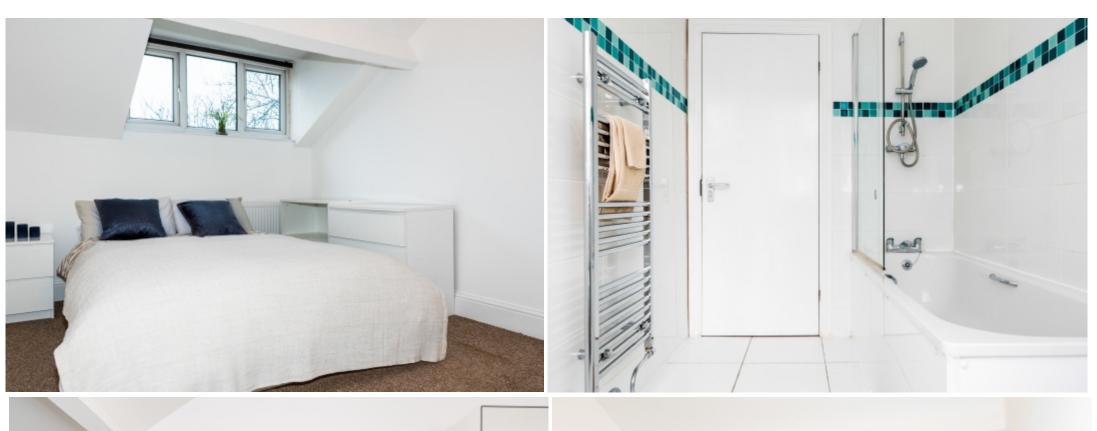

This 3 bedroom property briefly compromises of a kitchen/living area equipt with a washing machine and dining table. There are 3 fully furnished, large double bedrooms each with a double bed, wardrobe and desk with chair. Finally, there is a premium bathrooms, fully tiled with a shower.

Other features include central heating and double glazed windows.

This property is priced at £154 per person per week, making the full rental amount £2002.00 per calendar month. It is inclusive of gas, water, electricity and complimentary Wi-Fi.