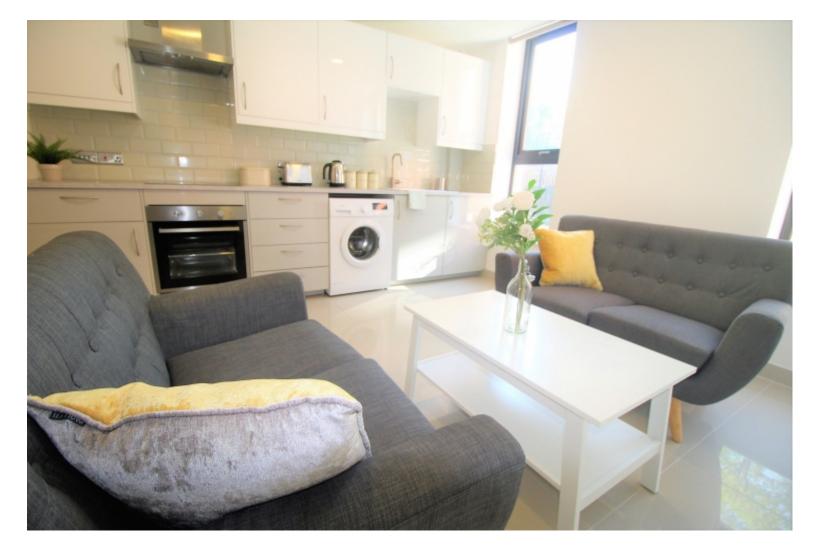

This 3 bedroom property briefly compromises of a kitchen/living area equipt with a washing machine, dining table and TV. There are 3 fully furnished, large double bedrooms each with a double bed, wardrobe, desk with chair and kitchenettes. Finally, there are three premium ensuite bathrooms, fully tiled with showers.

The apartment itself is fully tiled throughout, with central heating and double glazed windows.