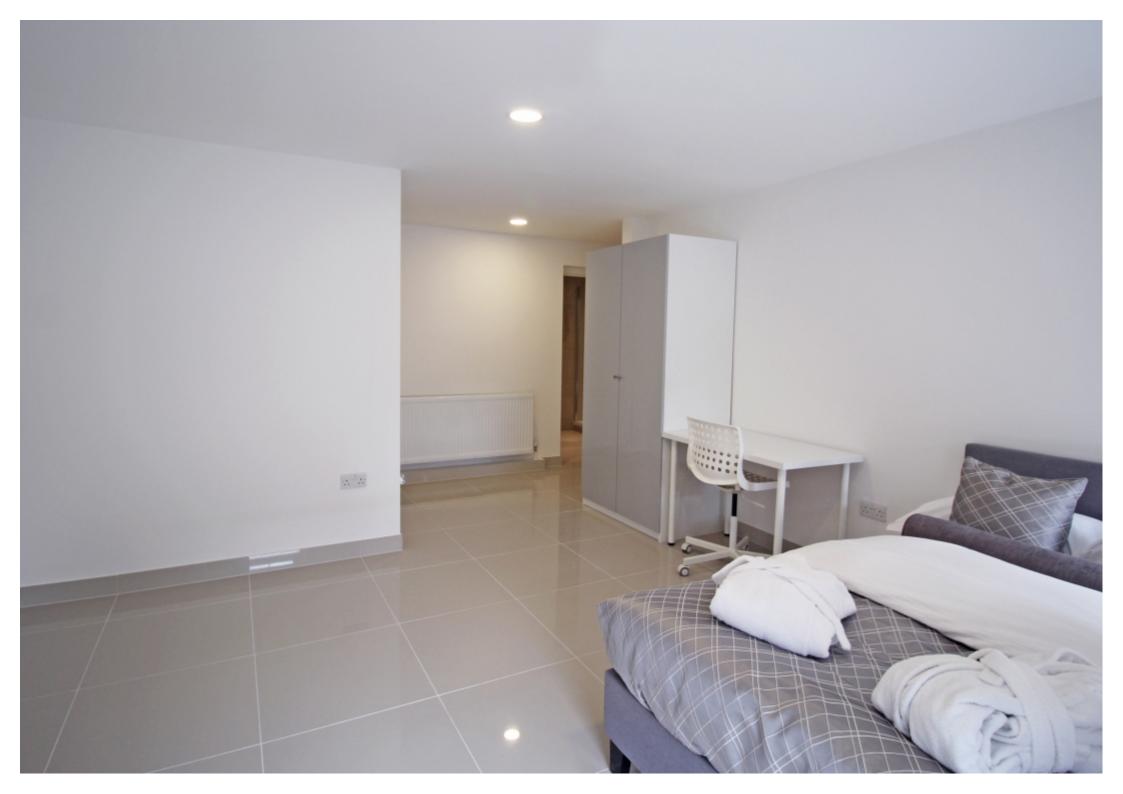

This 3 bedroom property briefly compromises of a kitchen/living area equipt with a washing machine, dining table and TV. There are 3 fully furnished, large double bedrooms each with a double bed, wardrobe, desk with chair and kitchenettes. Finally, there are three premium ensuite bathrooms, fully tiled with showers.

The apartment itself is fully tiled throughout, with central heating and double glazed windows.