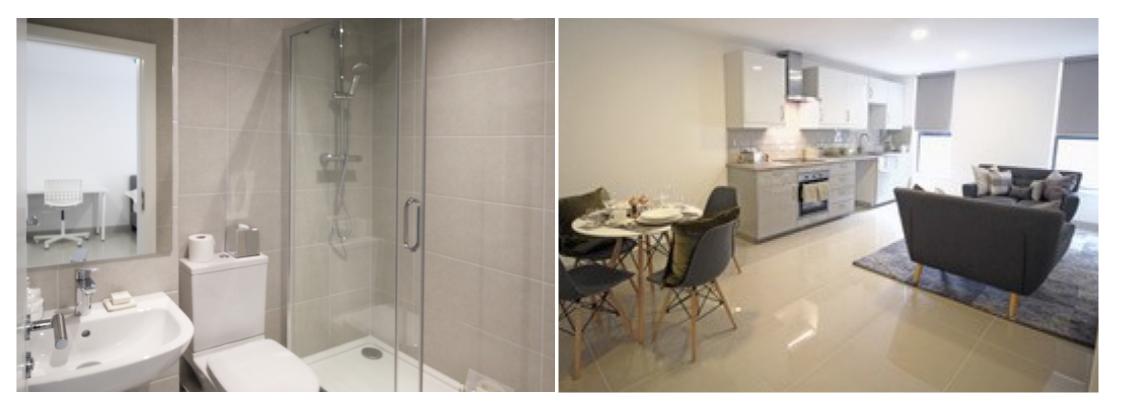

This 3 bedroom property briefly compromises of a kitchen/living area equipt with a washing machine, dining table and TV. There are 3 fully furnished, large double bedrooms each with a double bed, wardrobe, desk with chair and kitchenettes. Finally, there are three premium ensuite bathrooms, fully tiled with showers.

The apartment itself is fully tiled throughout, with central heating and double glazed windows.