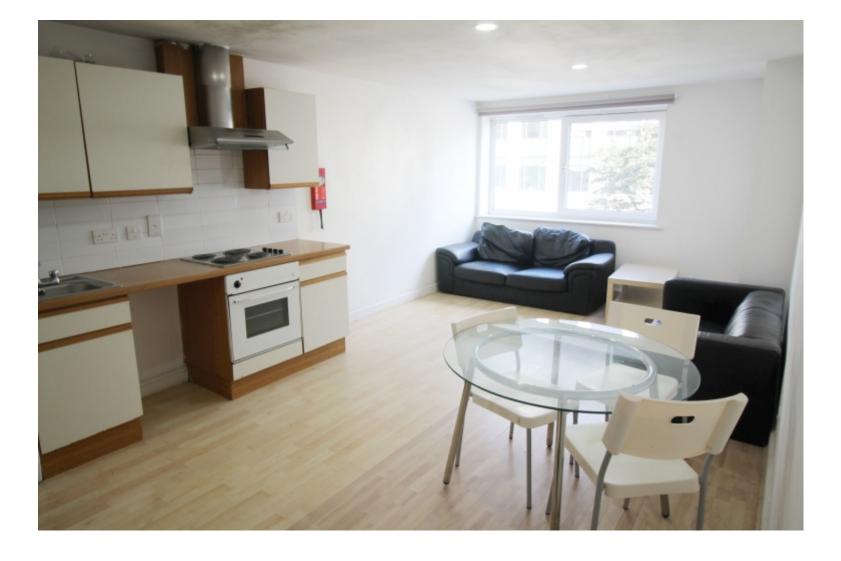

This 3 bedroom property briefly compromises of a kitchen/living area equipt with a washing machine and dining table. There are 3 fully furnished, large double bedrooms each with a double bed, wardrobe, and desk with chair. Finally, there is a fully tiled bathroom, with a shower.

Other features include central heating and double glazed windows.

This property is priced at £149 per person per week, making the full rental amount £1936.99 per calendar month. It is inclusive of gas, water, electricity and complimentary Wi-Fi.