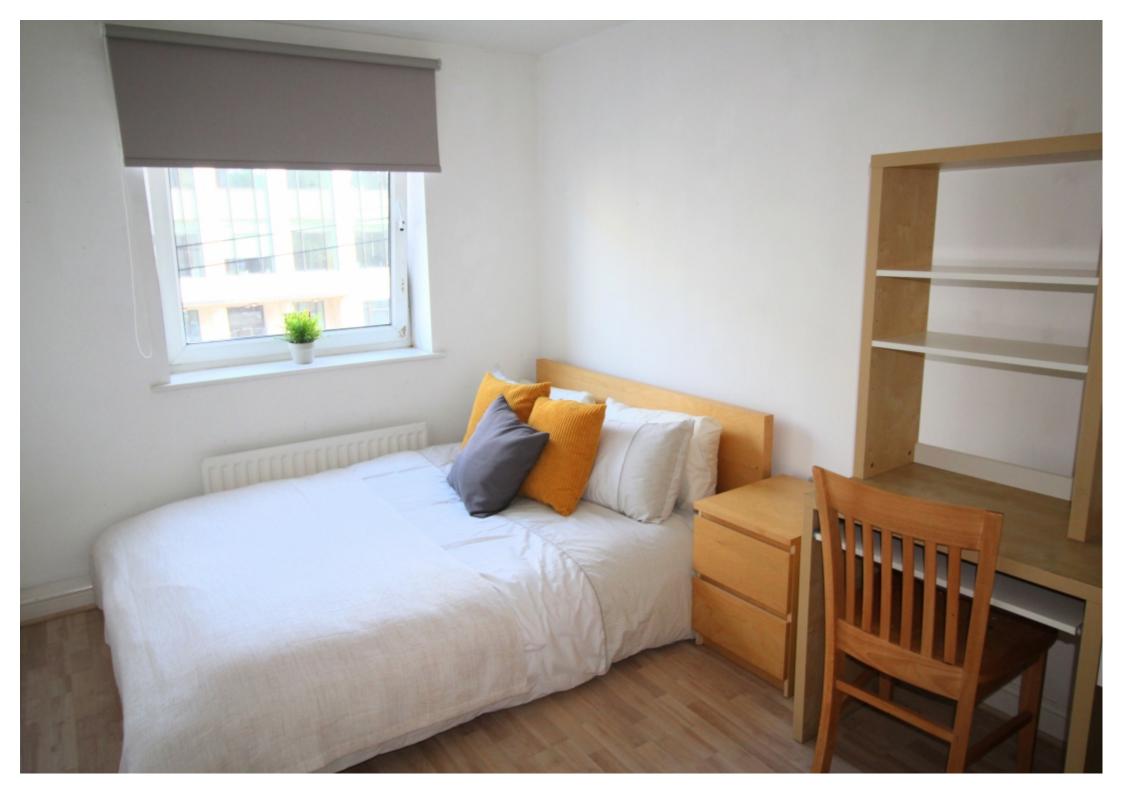

This 3 bedroom property briefly compromises of a kitchen/living area equipt with a washing machine and dining table. There are 3 fully furnished, large double bedrooms each with a double bed, wardrobe, and desk with chair. Finally, there is a fully tiled bathroom, with a shower.