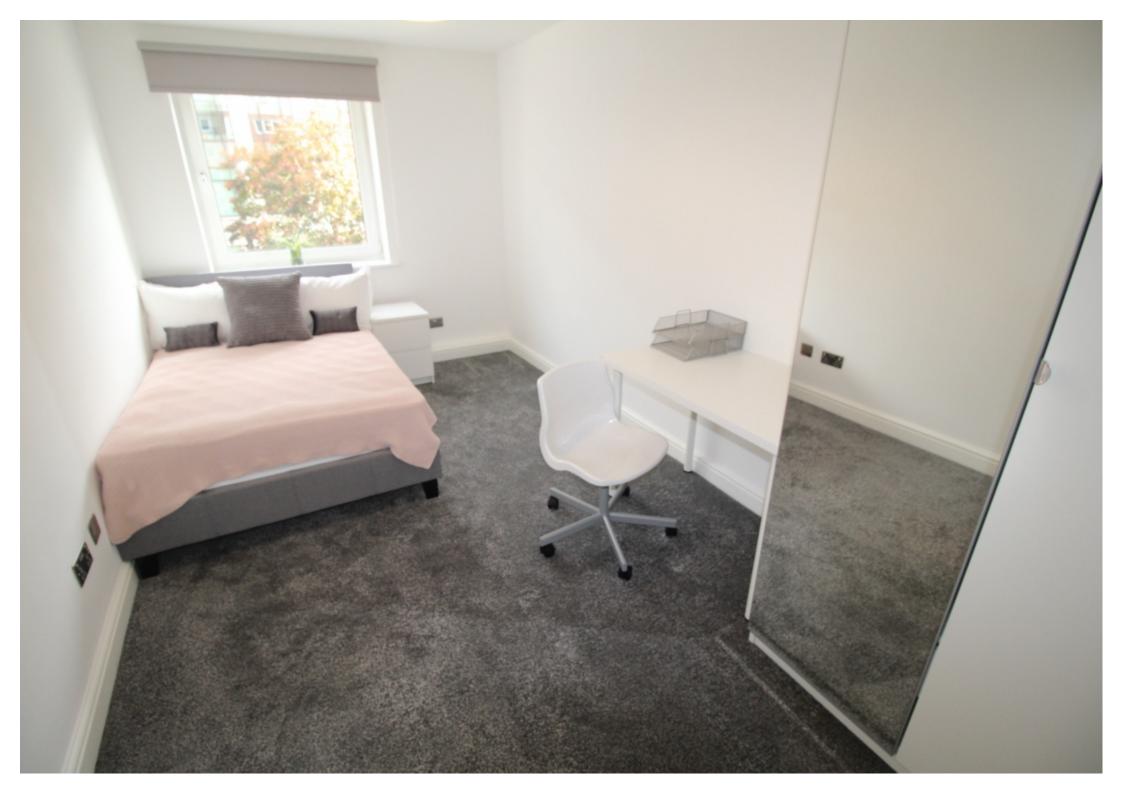

This 3 bedroom property briefly compromises of a kitchen/living area equipt with a washing machine and dining table. There are 3 fully furnished, large double bedrooms each with a double bed, wardrobe, and desk with chair. Finally, there is a premium bathroom, fully tiled with a shower.

The apartment itself is fully carpeted throughout, with central heating and double glazed windows.

This property is priced at £159 per person per week, making the full rental amount £2072.70 per calendar month. It is inclusive of gas, water, electricity and complimentary Wi-Fi.