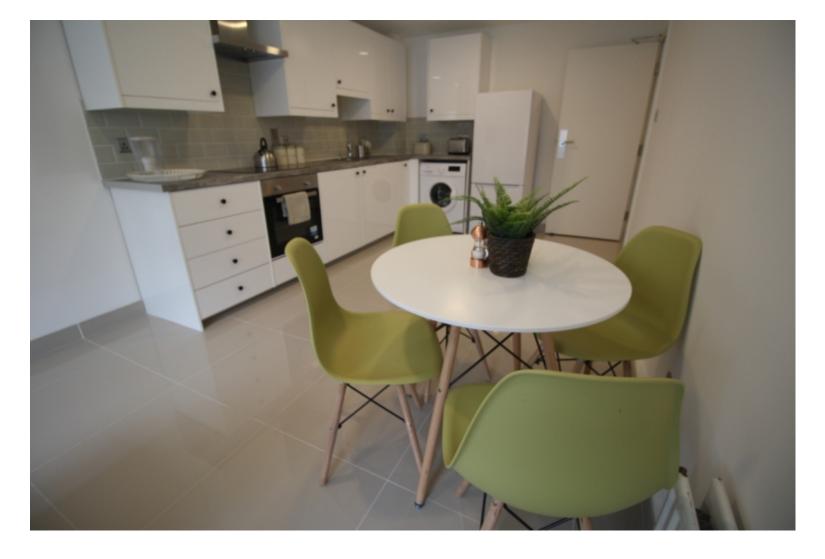

This 3 bedroom property briefly compromises of a kitchen/living area equipt with a washing machine and dining table. There are 3 fully furnished, large double bedrooms each with a double bed, wardrobe, and desk with chair. Finally, there is a premium bathroom, fully tiled with a shower.

The apartment itself is fully carpeted throughout, with central heating and double glazed windows.

This property is priced at £159 per person per week, making the full rental amount £2072.70 per calendar month. It is inclusive of gas, water, electricity and complimentary Wi-Fi.