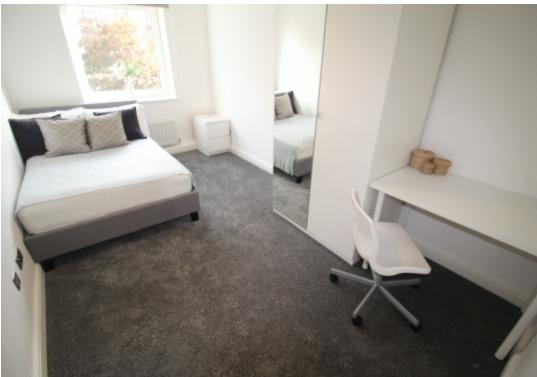

This 3 bedroom property briefly compromises of a kitchen/living area equipt with a washing machine and dining table. There are 3 fully furnished, large double bedrooms each with a double bed, wardrobe, and desk with chair. Finally, there is a premium bathroom, fully tiled with a shower.

The apartment itself is fully carpeted throughout, with central heating and double glazed windows.

This property is priced at £159 per person per week, making the full rental amount £2072.70 per calendar month. It is inclusive of gas, water, electricity and complimentary Wi-Fi.