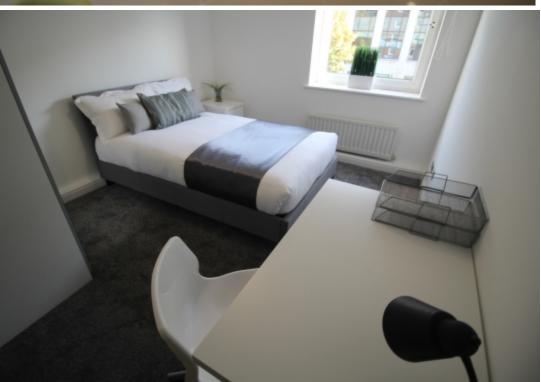

This 3 bedroom property briefly compromises of a kitchen/living area equipt with a washing machine and dining table. There are 3 fully furnished, large double bedrooms each with a double bed, wardrobe, and desk with chair. Finally, there is a premium bathroom, fully tiled with a shower.

The apartment itself is fully carpeted throughout, with central heating and double glazed windows.

This property is priced at £159 per person per week, making the full rental amount £2072.70 per calendar month. It is inclusive of gas, water, electricity and complimentary Wi-Fi.