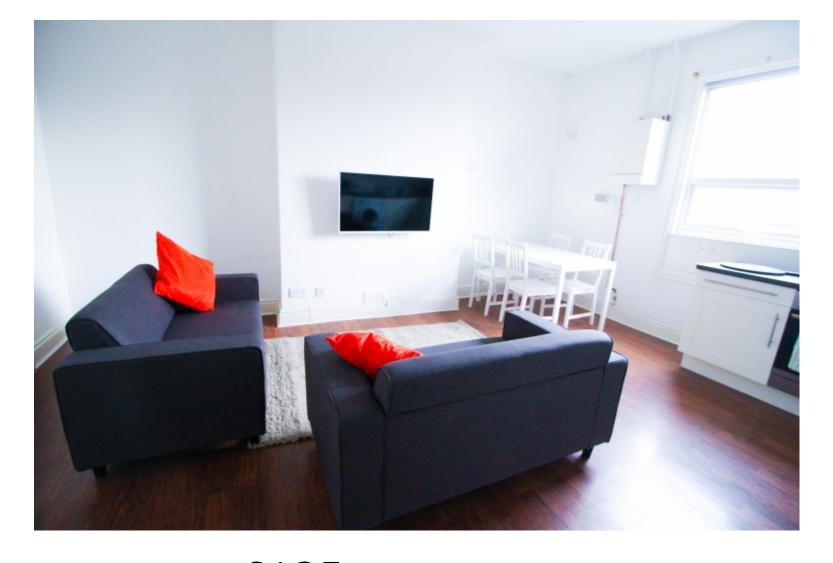

This 4 bedroom property briefly compromises of an open plan fully fitted kitchen/living area, equipt with a washing machine and dining table. There are 4 double bedrooms, each fully furnished with a double bed, wardrobe and desk with chair. Finally, there is a fully tiled bathroom with a shower.

The apartment itself is fully carpeted throughout, with central heating and double glazed windows.

This property is priced at £135 per person per week, making the full rental amount £2,346.44 per calendar month. It is inclusive of gas, water, electricity and complimentary Wi-Fi.