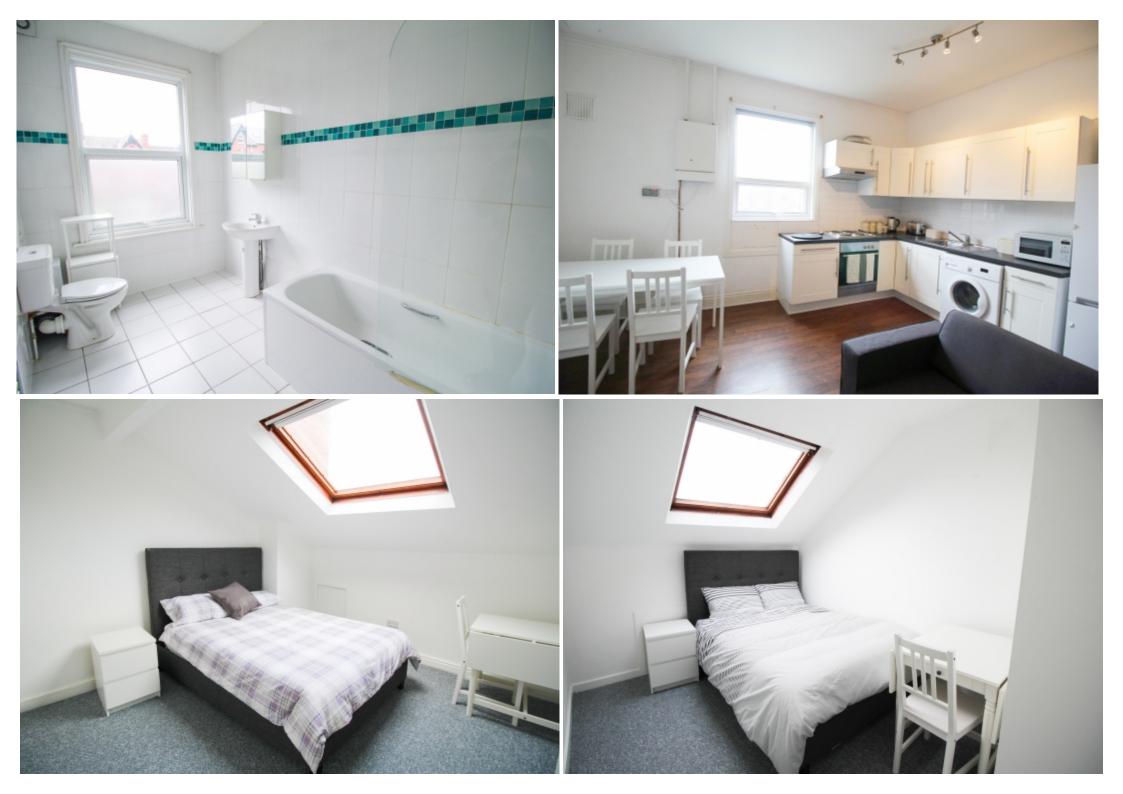

This 4 bedroom property briefly compromises of an open plan fully fitted kitchen/living area, equipt with a washing machine and dining table. There are 4 double bedrooms, each fully furnished with a double bed, wardrobe and desk with chair. Finally, there is a fully tiled bathroom with a shower.

The apartment itself is fully carpeted throughout, with central heating and double glazed windows.

This property is priced at £135 per person per week, making the full rental amount £2,346.44 per calendar month. It is inclusive of gas, water, electricity and complimentary Wi-Fi.