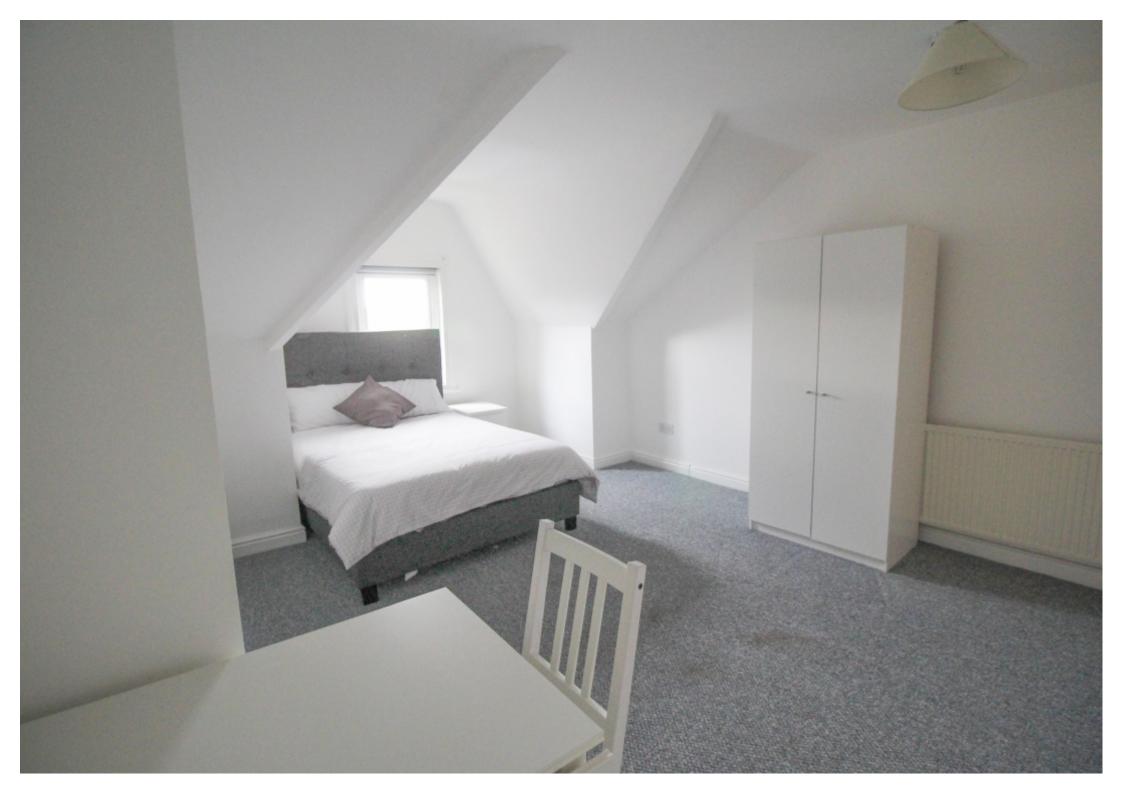

This 4 bedroom property briefly compromises of an open plan fully fitted kitchen/living area, equipt with a washing machine and dining table. There are 4 double bedrooms, each fully furnished with a double bed, wardrobe and desk with chair. Finally, there is a fully tiled bathroom with a shower.

The apartment itself is fully carpeted throughout, with central heating and double glazed windows.

This property is priced at £135 per person per week, making the full rental amount £2,346.44 per calendar month. It is inclusive of gas, water, electricity and complimentary Wi-Fi.