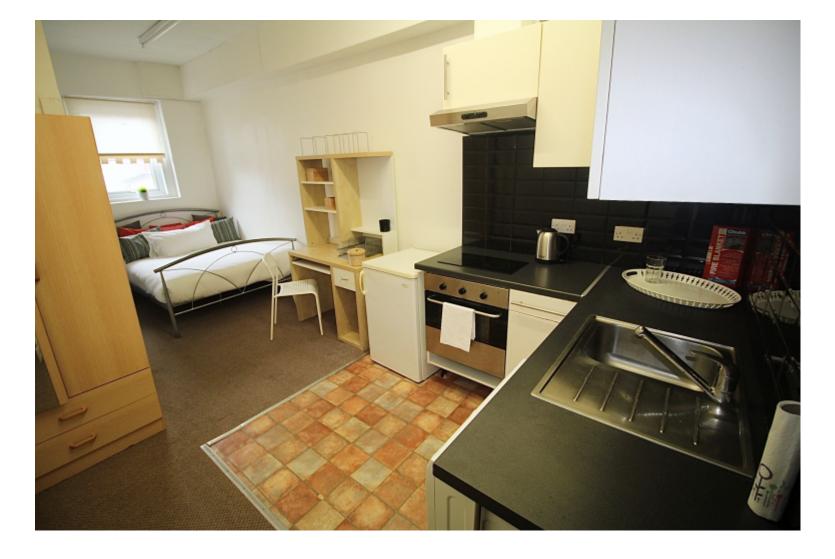

#### **Property reference: 26 KR F5**

- Close proximity to the University of Leeds.
- Surrounded by several shops, restaurants and bars.
- Early viewings are recommended!

This studio property briefly compromises of a fully fitted kitchen, equipt with a washing machine. The studio also includes a double bed, wardrobe and desk with chair. Finally, there is a fully tiled bathroom with a shower.

Other features include central heting and double glazed windows.

This property is priced at £159 per person per week, making the full rental amount £689.00 per calendar month. It is inclusive of gas, water, electricity and complimentary Wi-Fi.