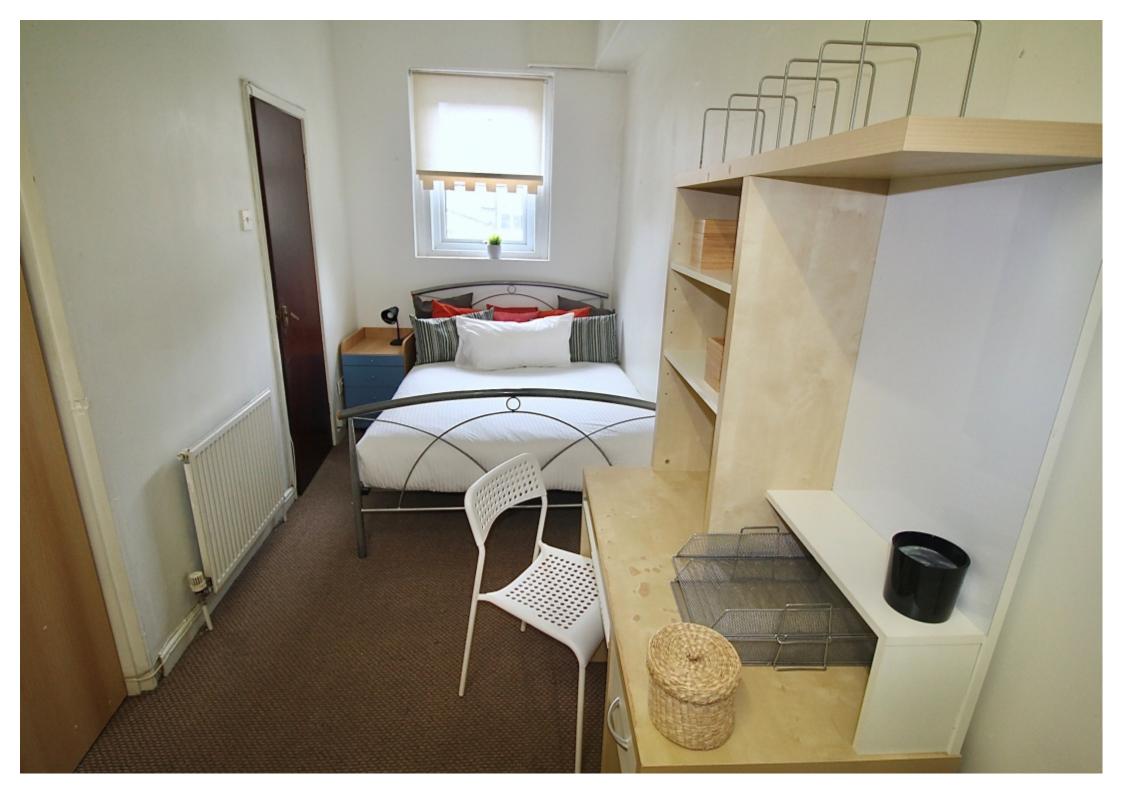

#### **Property reference: 26 KR F5**

- Close proximity to the University of Leeds.
- Surrounded by several shops, restaurants and bars.
- Early viewings are recommended!

This studio property briefly compromises of a fully fitted kitchen, equipt with a washing machine. The studio also includes a double bed, wardrobe and desk with chair. Finally, there is a fully tiled bathroom with a shower.

Other features include central heting and double glazed windows.

This property is priced at £159 per person per week, making the full rental amount £689.00 per calendar month. It is inclusive of gas, water, electricity and complimentary Wi-Fi.