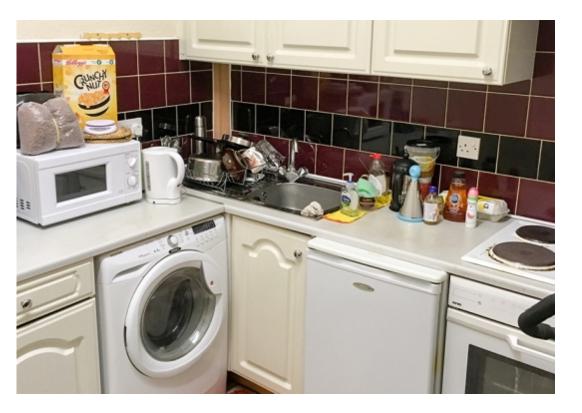

#### Property reference: 26 KR F3

Close proximity to the University of Leeds.Surrounded by several shops, restaurants and bars.

- Early viewings are recommended!

This studio property briefly compromises of a fully fitted kitchen, equipt with a washing machine. The studio also includes a double bed, wardrobe and desk with chair. Finally, there is a fully tiled bathroom with a shower.

Other features include central heating and double glazed windows.

### This property is priced at £159 per person per week, making the full rental amount £689.00 per calendar month. It is inclusive of gas, water, electricity and complimentary Wi-Fi.

\*Please note all photos are a representation of the property, and viewing is required to see the exact layout and size.