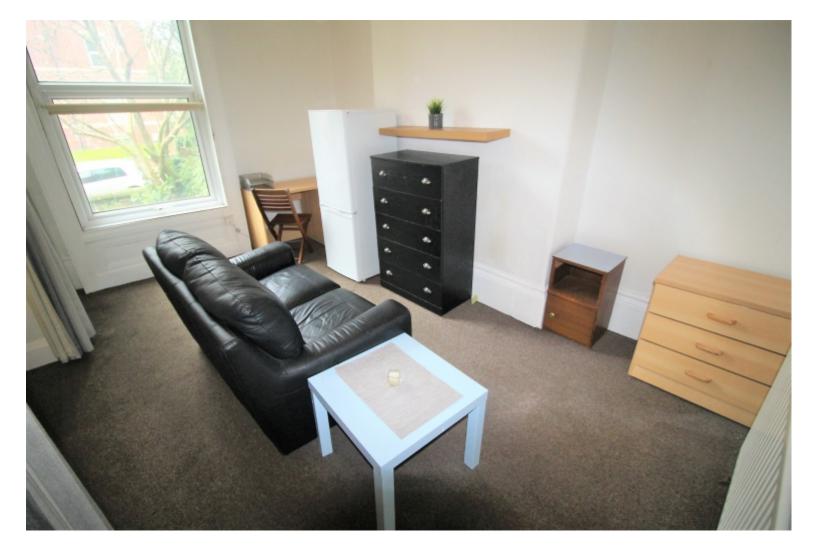

#### Property reference: 26 BR F21

- Short walking distance to the University of Leeds.

- Surrounded by several shops, restaurants and bars.

- Early viewings are recommended!

This studio property briefly compromises of a fully fitted kitchen equipt with a washing machine. The bedroom area is fully furnished with a double bed, wardrobe and desk with chair. Finally, there is a fully tiled bathroom with a shower.

Other features of this property include central heating and double-glazed windows.