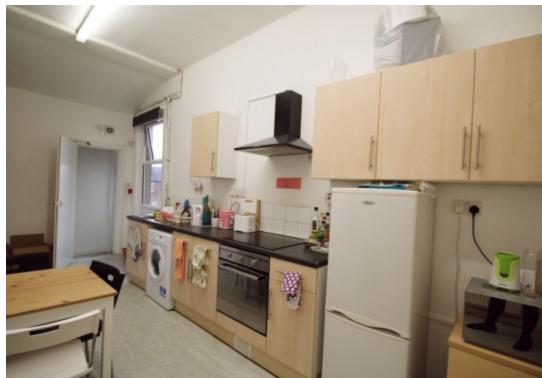

#### **Property reference: 25 KR**

- Close proximity to the University of Leeds.
- Surrounded by several shops, restaurants and bars.
- Early viewings are recommended!

This 6 bedroom property briefly compromises of a fully fitted kitchen equipt with a washing machine and separate living room with a dining table. There are 6 double bedrooms, which are all fully furnished with a double bed, wardrobe and desk with chair. Finally, there are 2 fully tiled bathrooms, both with showers.