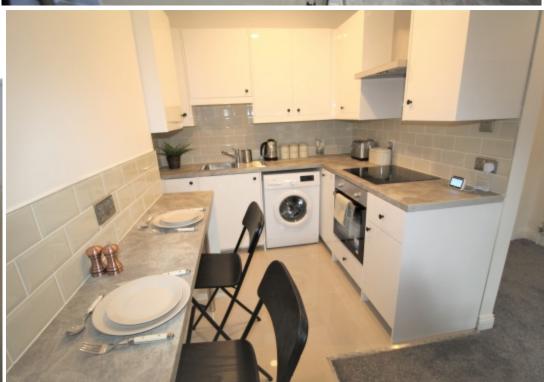

#### **Property reference: 25 CP F3**

- Newly refurbished and modern.
- Directly on the Unversity Campus.
- Surrounded by several shops, restaurants and bars.
- Early viewings are recommended!

This 3 bedroom property briefly compromises of an open plan fully fitted kitchen equipt with a washing machine, as well as a spacious separate lounge area with breakfast bar. There are 3 double bedrooms, each fully furnished with a double bed, wardrobe and desk with chair. Finally, there is a fully tiled bathroom with a shower.