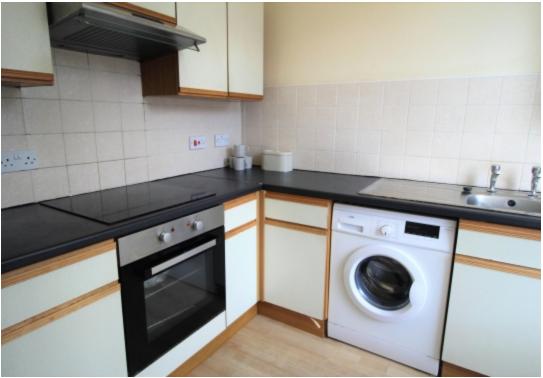

#### **Property reference: 25 CP F2**

- Directly on the Unversity Campus.
- Surrounded by several shops, restaurants and bars.
- Early viewings are recommended!

This 3 bedroom property briefly compromises of a fully fitted kitchen equipt with a washing machine, as well as a spacious separate lounge area with a dining table. There are 3 double bedrooms, each fully furnished with a double bed, wardrobe and desk with chair. Finally, there is a fully tiled bathroom with a shower.