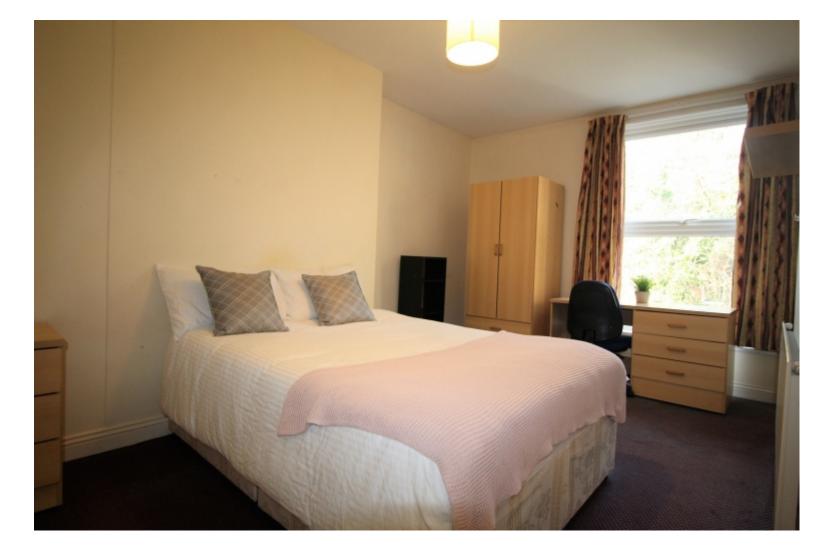

#### **Property reference: 25 CP F2**

- Directly on the Unversity Campus.
- Surrounded by several shops, restaurants and bars.
- Early viewings are recommended!

This 3 bedroom property briefly compromises of a fully fitted kitchen equipt with a washing machine, as well as a spacious separate lounge area with a dining table. There are 3 double bedrooms, each fully furnished with a double bed, wardrobe and desk with chair. Finally, there is a fully tiled bathroom with a shower.

Other features of this property include central heating and double-glazed windows.

This property is priced at £139 per person per week, making the full rental amount £1806.99 per calendar month. It is inclusive of gas, water, electricity and complimentary Wi-Fi.