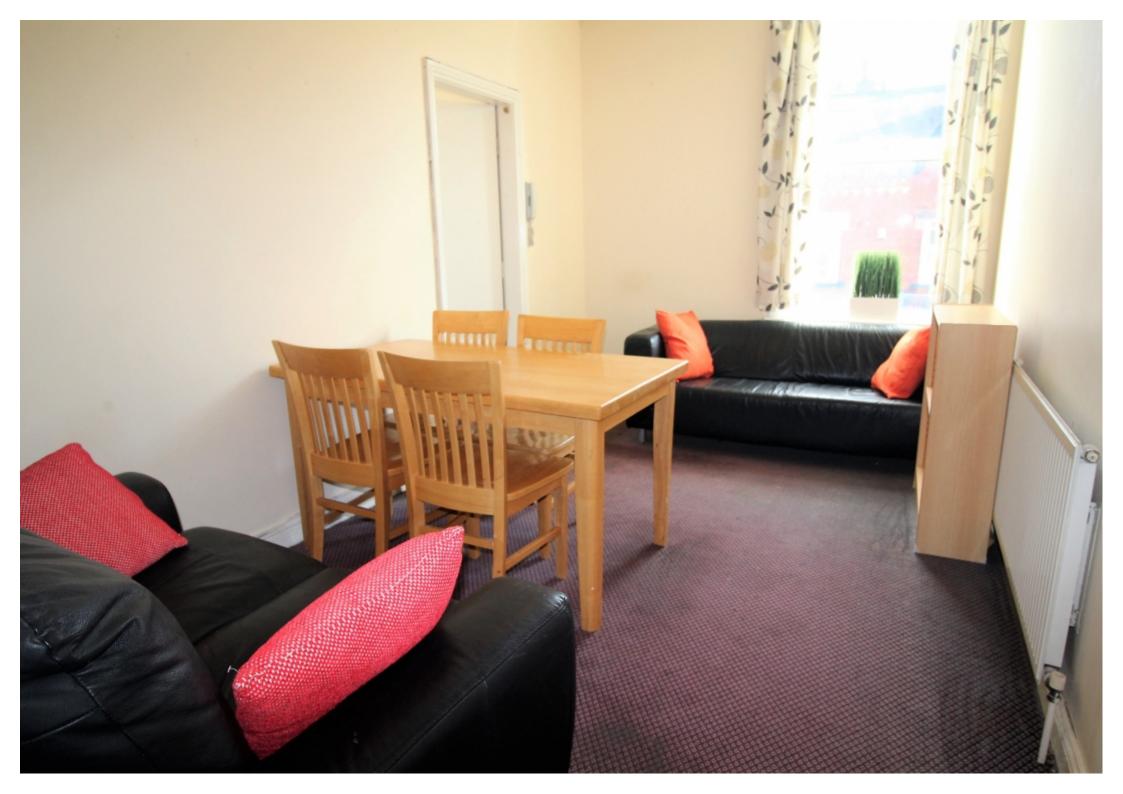

#### **Property reference: 25 CP F2**

- Directly on the Unversity Campus.
- Surrounded by several shops, restaurants and bars.
- Early viewings are recommended!

This 3 bedroom property briefly compromises of a fully fitted kitchen equipt with a washing machine, as well as a spacious separate lounge area with a dining table. There are 3 double bedrooms, each fully furnished with a double bed, wardrobe and desk with chair. Finally, there is a fully tiled bathroom with a shower.