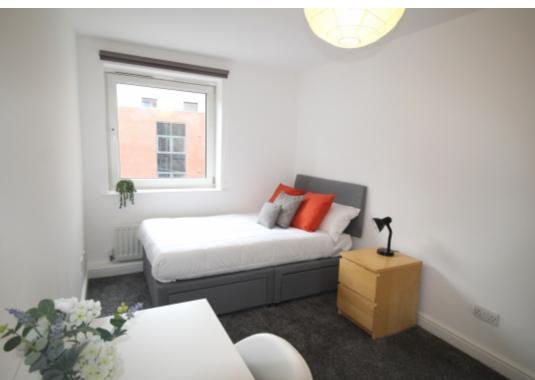

This 2 bedroom property briefly compromises of a kitchen/living area equipt with a washing machine and dining table. There are 2 fully furnished, large double bedrooms each with a double bed, wardrobe, and desk with chair. Finally, there is a premium bathroom, fully tiled with a shower.