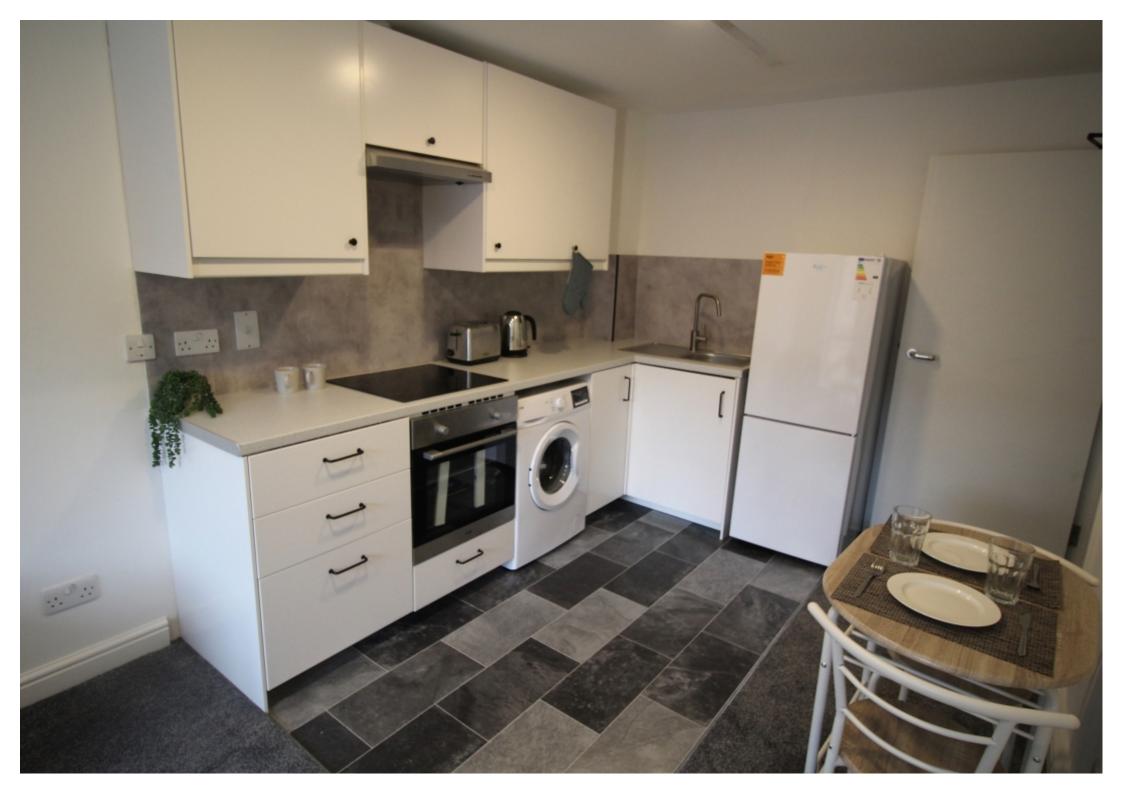

This 2 bedroom property briefly compromises of a kitchen/living area equipt with a washing machine and dining table. There are 2 fully furnished, large double bedrooms each with a double bed, wardrobe, and desk with chair. Finally, there is a premium bathroom, fully tiled with a shower.

The apartment itself is fully carpeted throughout, with central heating and double glazed windows.

This property is priced at £169 per person per week, making the full rental amount £732.33 per calendar month. It is inclusive of gas, water, electricity and complimentary Wi-Fi.