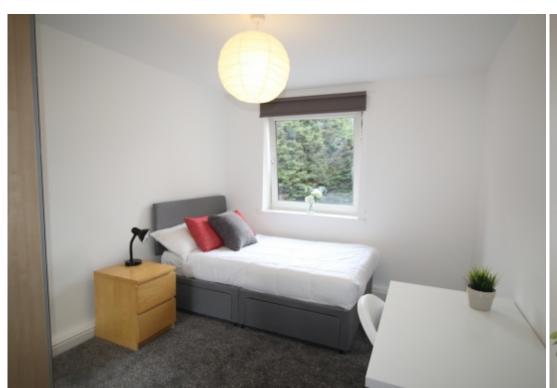

This 2 bedroom property briefly compromises of a kitchen/living area equipt with a washing machine and dining table. There are 2 fully furnished, large double bedrooms each with a double bed, wardrobe, and desk with chair. Finally, there is a premium bathroom, fully tiled with a shower.