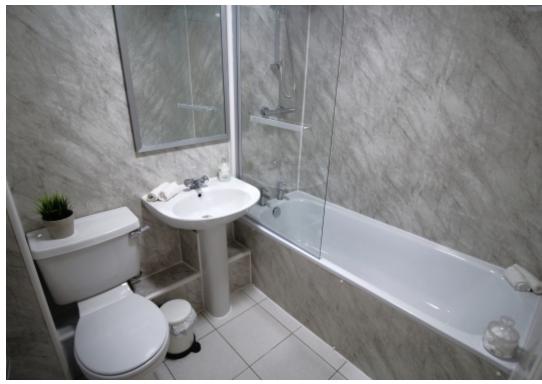

This 2 bedroom property briefly compromises of a kitchen/living area equipt with a washing machine and dining table. There are 2 fully furnished, large double bedrooms each with a double bed, wardrobe, and desk with chair. Finally, there is a premium bathroom, fully tiled with a shower.