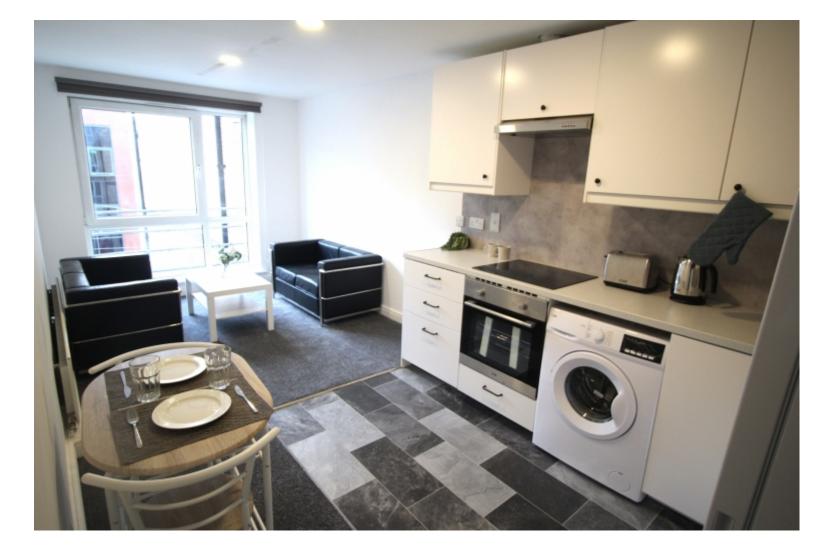

This 2 bedroom property briefly compromises of a kitchen/living area equipt with a washing machine and dining table. There are 2 fully furnished, large double bedrooms each with a double bed, wardrobe, and desk with chair. Finally, there is a premium bathroom, fully tiled with a shower.

The apartment itself is fully carpeted throughout, with central heating and double glazed windows.

This property is priced at £169 per person per week, making the full rental amount £732.33 per calendar month. It is inclusive of gas, water, electricity and complimentary Wi-Fi.