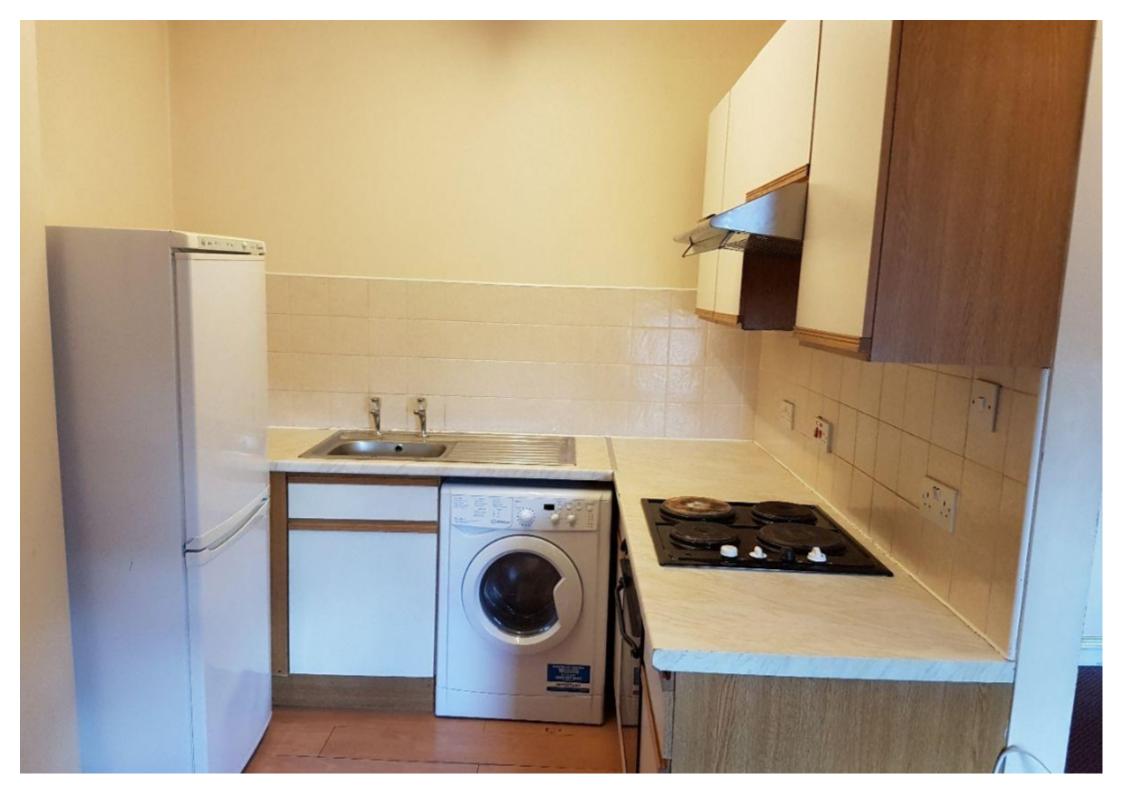

## **Main Particulars**

**Property reference: 23 CP F3** 

- Directly on the Unversity Campus.
- Surrounded by several shops, restaurants and bars.
- High demand- early viewings are recommended!

This 2 bedroom property briefly compromises of a kitchen/living area equipt with a washing machine and dining table. There are 2 fully furnished, large double bedrooms each with a double bed, wardrobe, and desk with chair. Finally, there is a fully tiled bathroom, with a shower.