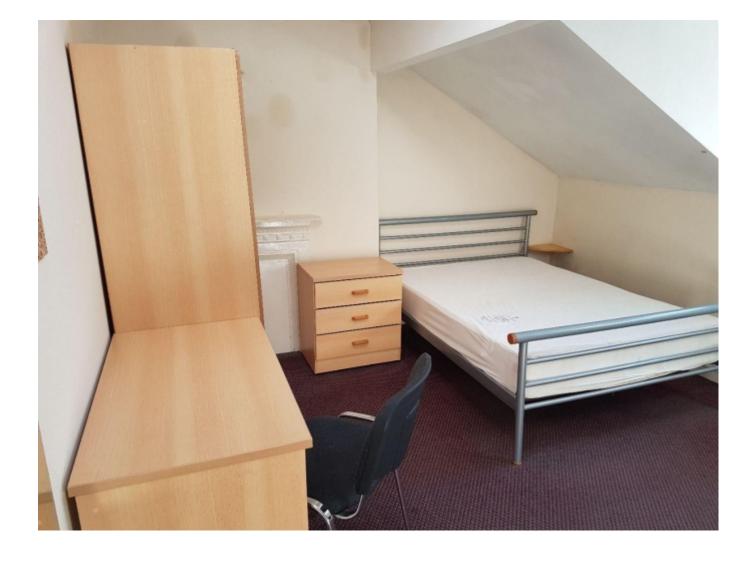

## **Main Particulars**

**Property reference: 23 CP F3** 

- Directly on the Unversity Campus.
- Surrounded by several shops, restaurants and bars.
- High demand- early viewings are recommended!

This 2 bedroom property briefly compromises of a kitchen/living area equipt with a washing machine and dining table. There are 2 fully furnished, large double bedrooms each with a double bed, wardrobe, and desk with chair. Finally, there is a fully tiled bathroom, with a shower.