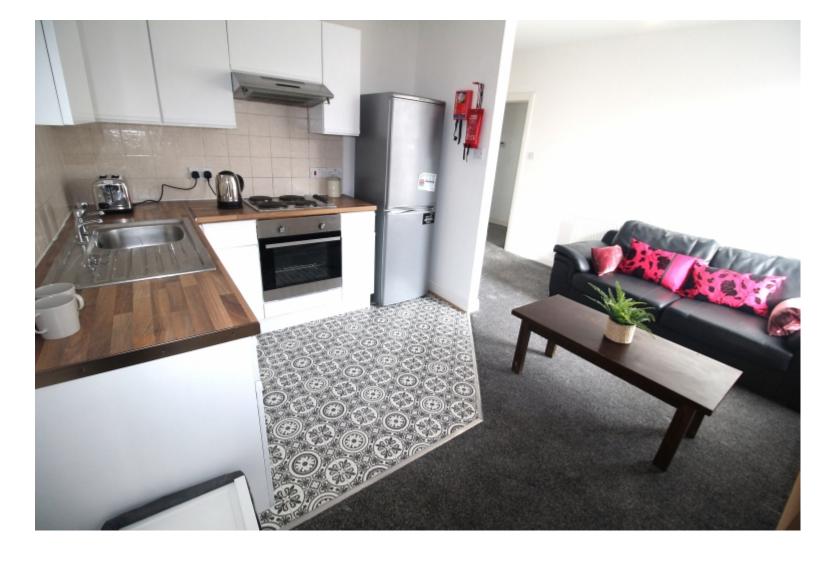

This 3 bedroom property briefly compromises of a kitchen/living area equipt with a washing machine and dining table. There are 3 fully furnished, large double bedrooms each with a double bed, wardrobe, and desk with chair. Finally, there is a premium bathroom, fully tiled with a shower.

The apartment itself is fully carpeted throughout, with central heating and double glazed windows.

This property is priced at £149 per person per week, making the full rental amount £645.67 per calendar month. It is inclusive of gas, water, electricity and complimentary Wi-Fi.