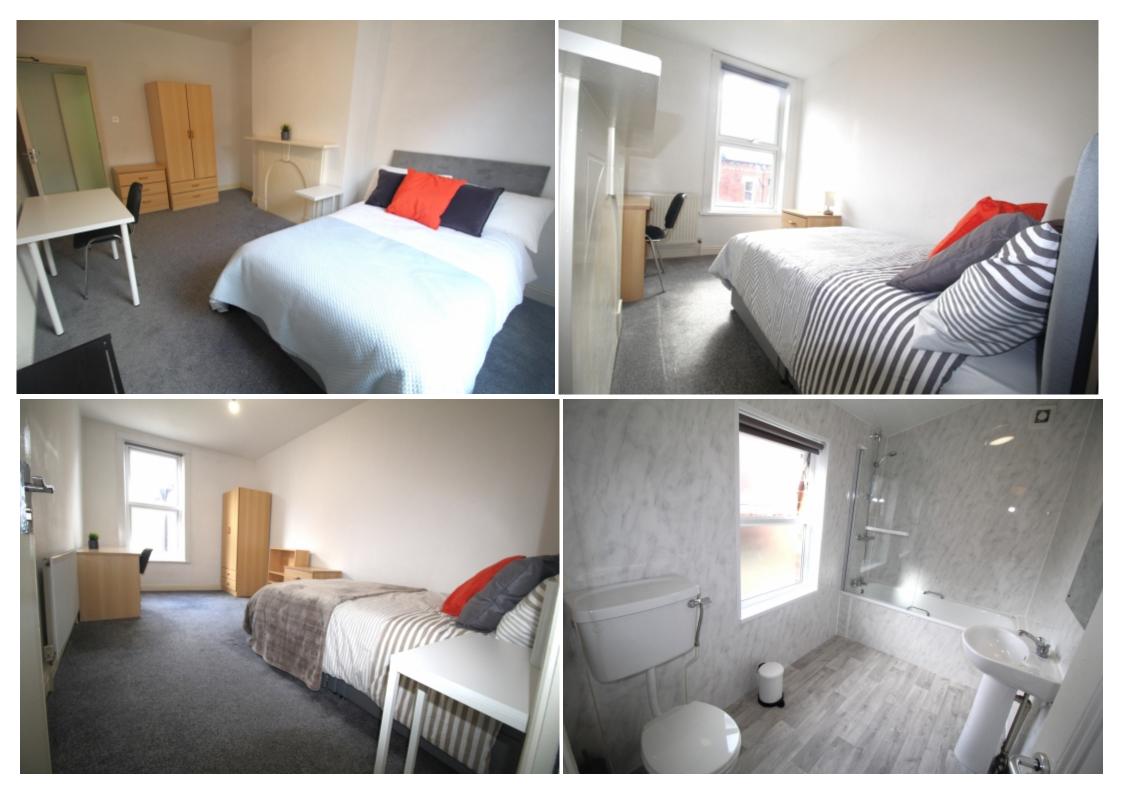

This 3 bedroom property briefly compromises of a kitchen/living area equipt with a washing machine and dining table. There are 3 fully furnished, large double bedrooms each with a double bed, wardrobe, and desk with chair. Finally, there is a premium bathroom, fully tiled with a shower.

The apartment itself is fully carpeted throughout, with central heating and double glazed windows.

This property is priced at £149 per person per week, making the full rental amount £645.67 per calendar month. It is inclusive of gas, water, electricity and complimentary Wi-Fi.