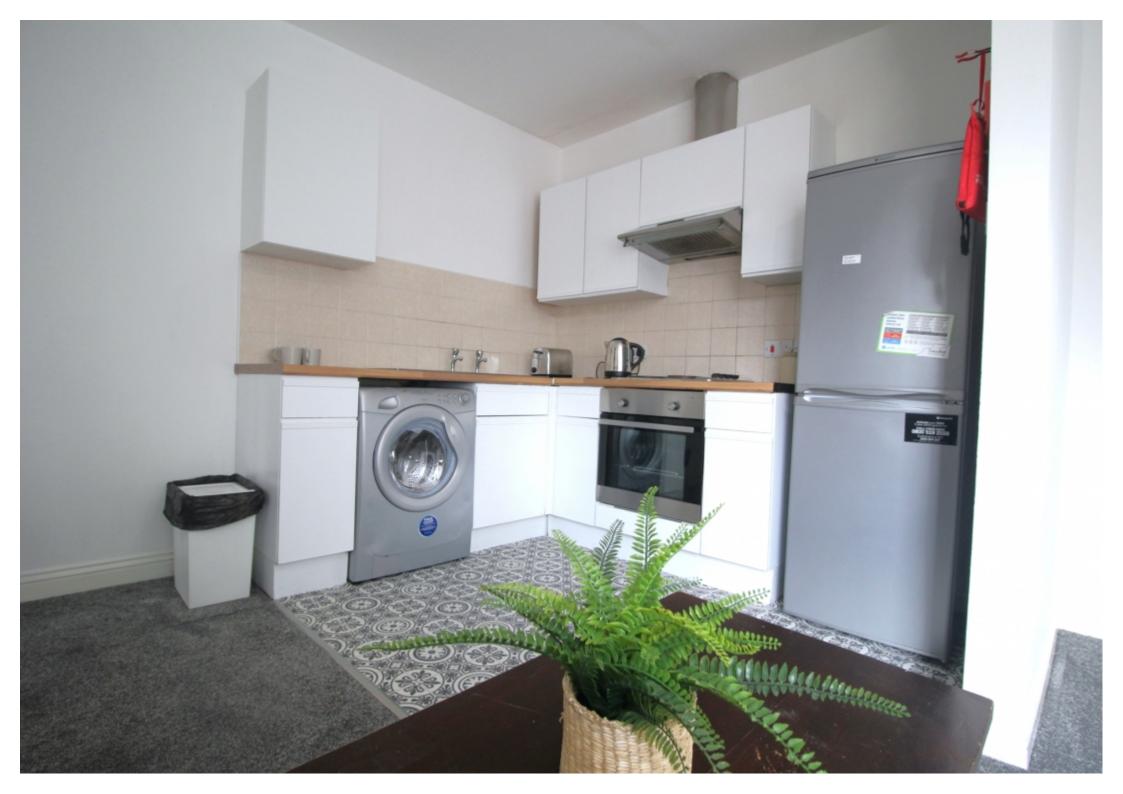

This 3 bedroom property briefly compromises of a kitchen/living area equipt with a washing machine and dining table. There are 3 fully furnished, large double bedrooms each with a double bed, wardrobe, and desk with chair. Finally, there is a premium bathroom, fully tiled with a shower.

The apartment itself is fully carpeted throughout, with central heating and double glazed windows.

This property is priced at £149 per person per week, making the full rental amount £645.67 per calendar month. It is inclusive of gas, water, electricity and complimentary Wi-Fi.