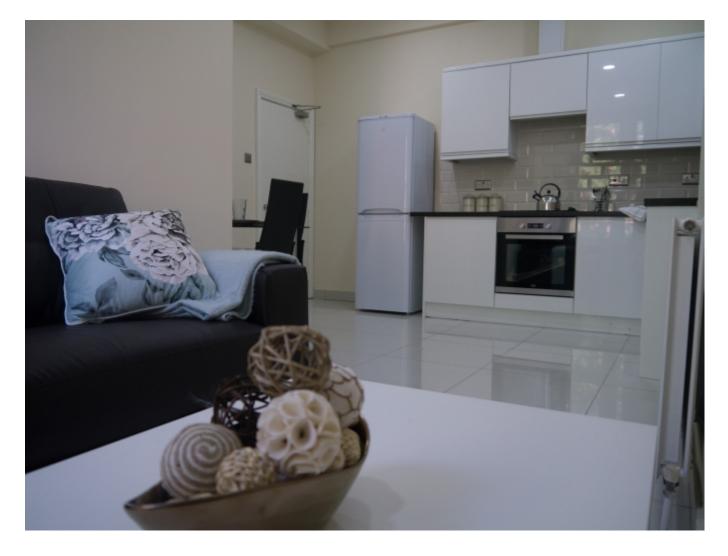

## **Step Inside**

#### Property reference: 23 CP F1

- Newly refurbished and modern
- Directly on the Unversity Campus.
- Surrounded by several shops, restaurants and bars.
- High demand- early viewings are recommended!

This 3 bedroom property briefly compromises of a kitchen/living area equipt with a washing machine and dining table. There are 3 fully furnished, large double bedrooms each with a double bed, wardrobe, and desk with chair. Finally, there is a premium bathroom, fully tiled with a shower.