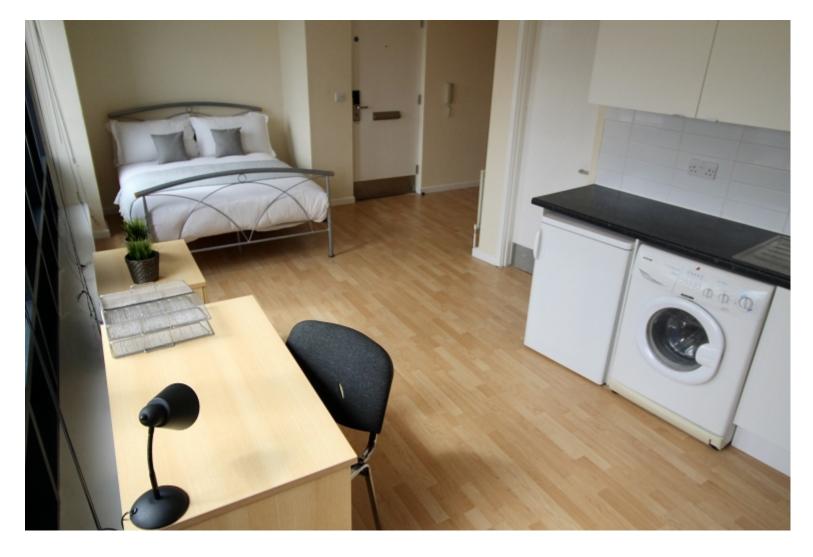

#### Property reference: 22C WM

- Close proximity to the University of Leeds.

- Surrounded by several shops, restaurants and bars.
- Early viewings are recommended!

This studio property briefly compromises of a kitchenette, equipt with a washing machine. The studio also includes a double bed, wardrobe and desk with chair. Finally, there is a fully tiled bathroom with a shower.

Other features of this property include central heating and double-glazed windows.