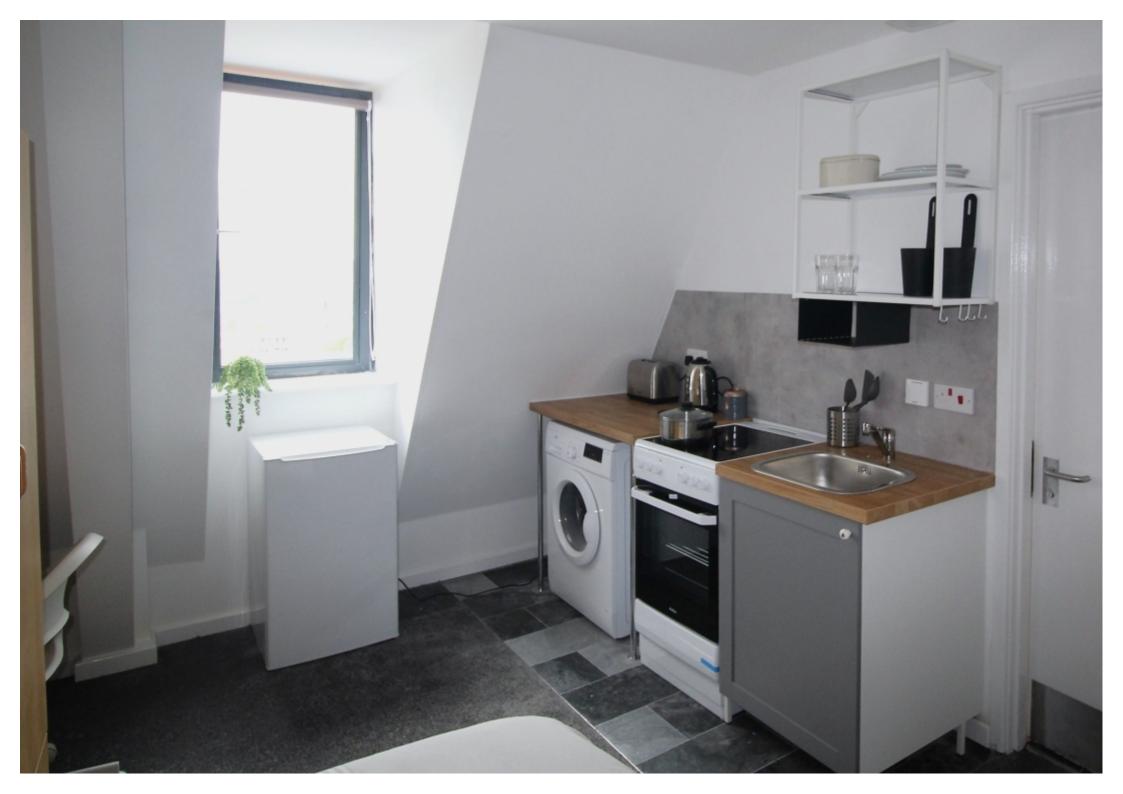

#### **Property reference: 22B WM**

- Newly refurbished and modern
- Close proximity to the University of Leeds.
- Surrounded by several shops, restaurants and bars.
- Early viewings are recommended!

This studio property briefly compromises of a fully fitted kitchen, equipt with a washing machine. The studio also includes a double bed, wardrobe and desk with chair. Finally, there is a fully tiled bathroom with a shower.

The apartment itself is fully carpeted throughout, with central heating and double glazed windows.

This property is priced at £190 per person per week, making the full rental amount £823.33 per calendar month. It is inclusive of gas, water, electricity and complimentary Wi-Fi.