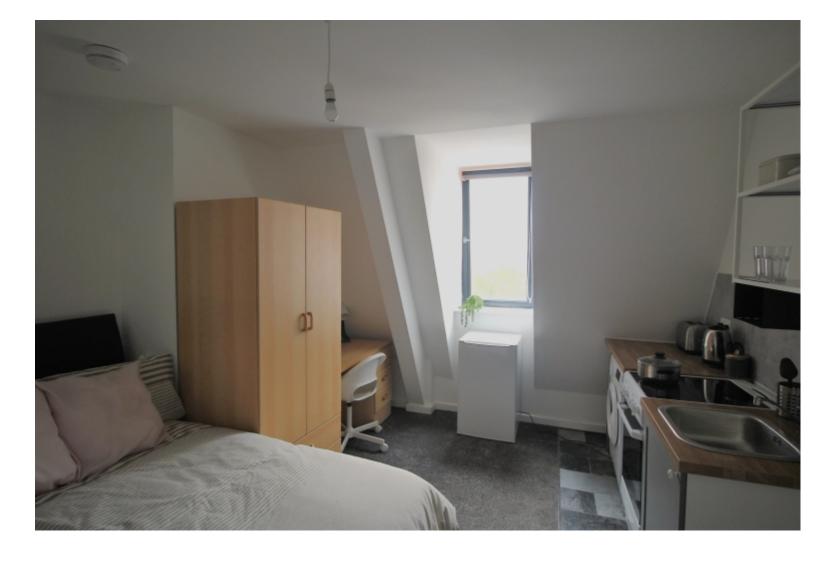

#### **Property reference: 22B WM**

- Newly refurbished and modern
- Close proximity to the University of Leeds.
- Surrounded by several shops, restaurants and bars.
- Early viewings are recommended!

This studio property briefly compromises of a fully fitted kitchen, equipt with a washing machine. The studio also includes a double bed, wardrobe and desk with chair. Finally, there is a fully tiled bathroom with a shower.

The apartment itself is fully carpeted throughout, with central heating and double glazed windows.

This property is priced at £190 per person per week, making the full rental amount £823.33 per calendar month. It is inclusive of gas, water, electricity and complimentary Wi-Fi.