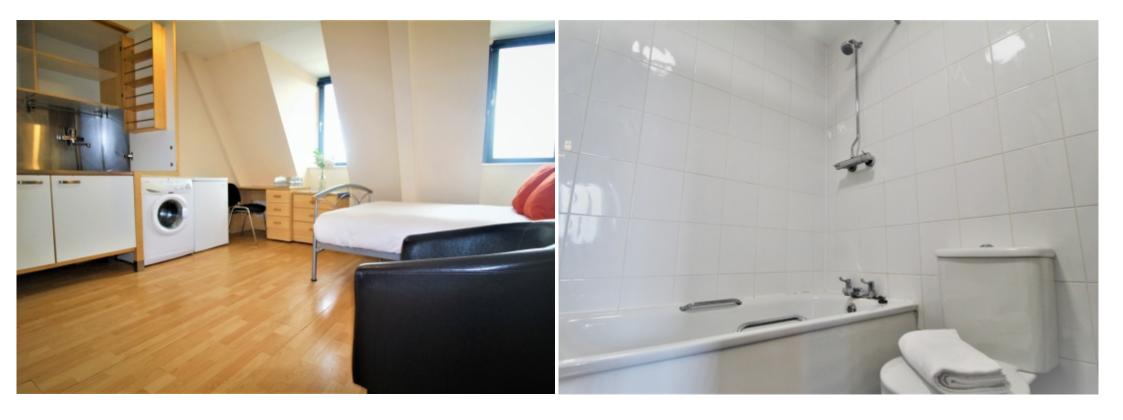

#### **Property reference: 22A WM**

- Close proximity to the University of Leeds.
- Surrounded by several shops, restaurants and bars.
- Early viewings are recommended!

This studio property briefly compromises of a kitchenette, equipt with a washing machine. The studio also includes a double bed, wardrobe and desk with chair. Finally, there is a fully tiled bathroom with a shower.

Other features of this property include central heating and double-glazed windows.

This property is priced at £179 per person per week, making the full rental amount £775.67 per calendar month. It is inclusive of gas, water, electricity and complimentary Wi-Fi.