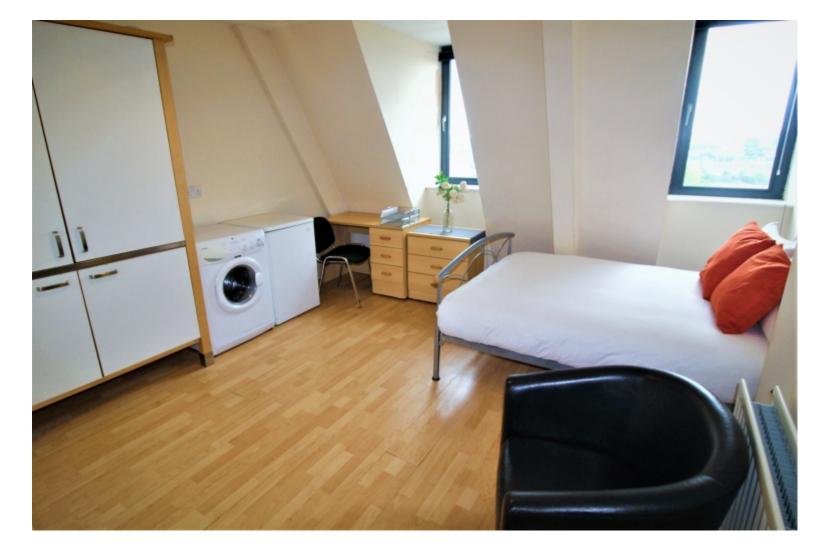

#### **Property reference: 22A WM**

- Close proximity to the University of Leeds.
- Surrounded by several shops, restaurants and bars.
- Early viewings are recommended!

This studio property briefly compromises of a kitchenette, equipt with a washing machine. The studio also includes a double bed, wardrobe and desk with chair. Finally, there is a fully tiled bathroom with a shower.

Other features of this property include central heating and double-glazed windows.

This property is priced at £179 per person per week, making the full rental amount £775.67 per calendar month. It is inclusive of gas, water, electricity and complimentary Wi-Fi.