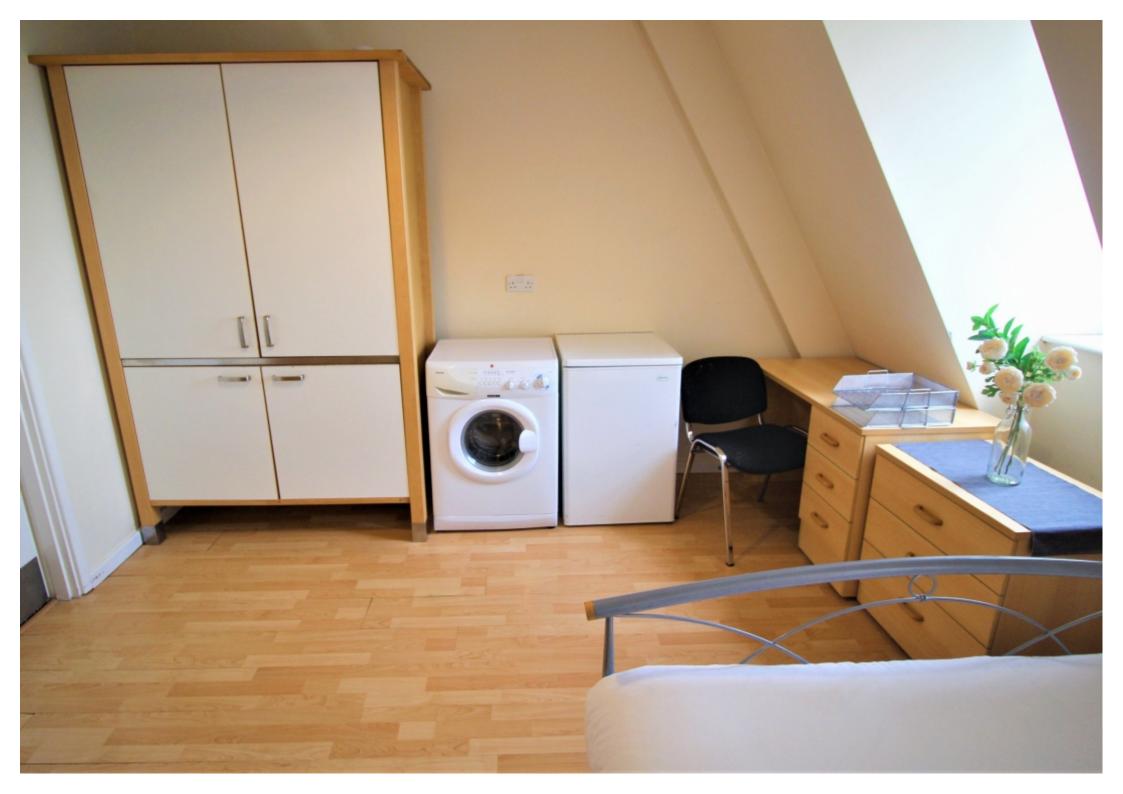

#### **Property reference: 22A WM**

- Close proximity to the University of Leeds.
- Surrounded by several shops, restaurants and bars.
- Early viewings are recommended!

This studio property briefly compromises of a kitchenette, equipt with a washing machine. The studio also includes a double bed, wardrobe and desk with chair. Finally, there is a fully tiled bathroom with a shower.

Other features of this property include central heating and double-glazed windows.

This property is priced at £179 per person per week, making the full rental amount £775.67 per calendar month. It is inclusive of gas, water, electricity and complimentary Wi-Fi.