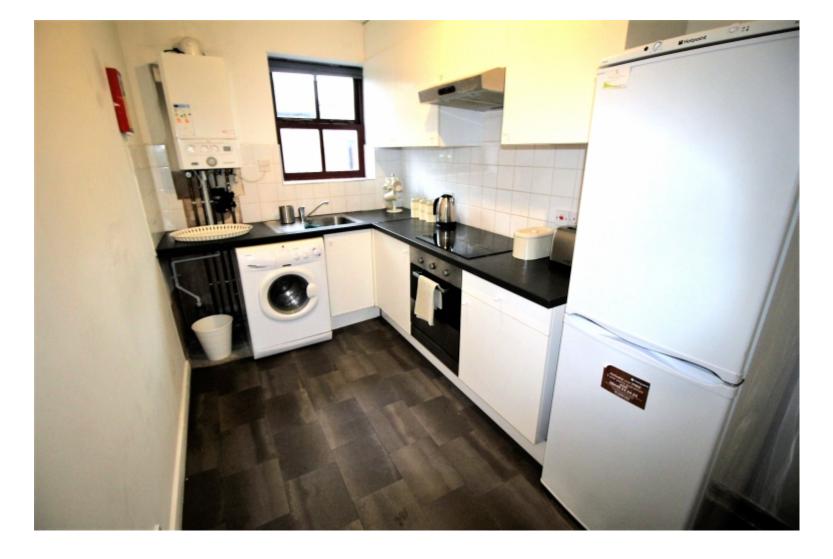

#### **Property reference: 158A WR F9**

- Close proximity to the University of Leeds.
- Surrounded by several shops, restaurants and bars.
- Early viewings are recommended!

This 2 bedroom property briefly compromises of a fully fitted kitchen equipt with a washing machine, as well as a separate lounge area. There are 2 double bedrooms, both fully furnished with a double bed, wardrobe and desk with chair. Finally, there is a fully tiled bathroom with a shower.

Other features of this property include central heating and double-glazed windows.

This property is priced at £124 per person per week, making the full rental amount £1077.62 per calendar month. It is not inclusive of any bills.