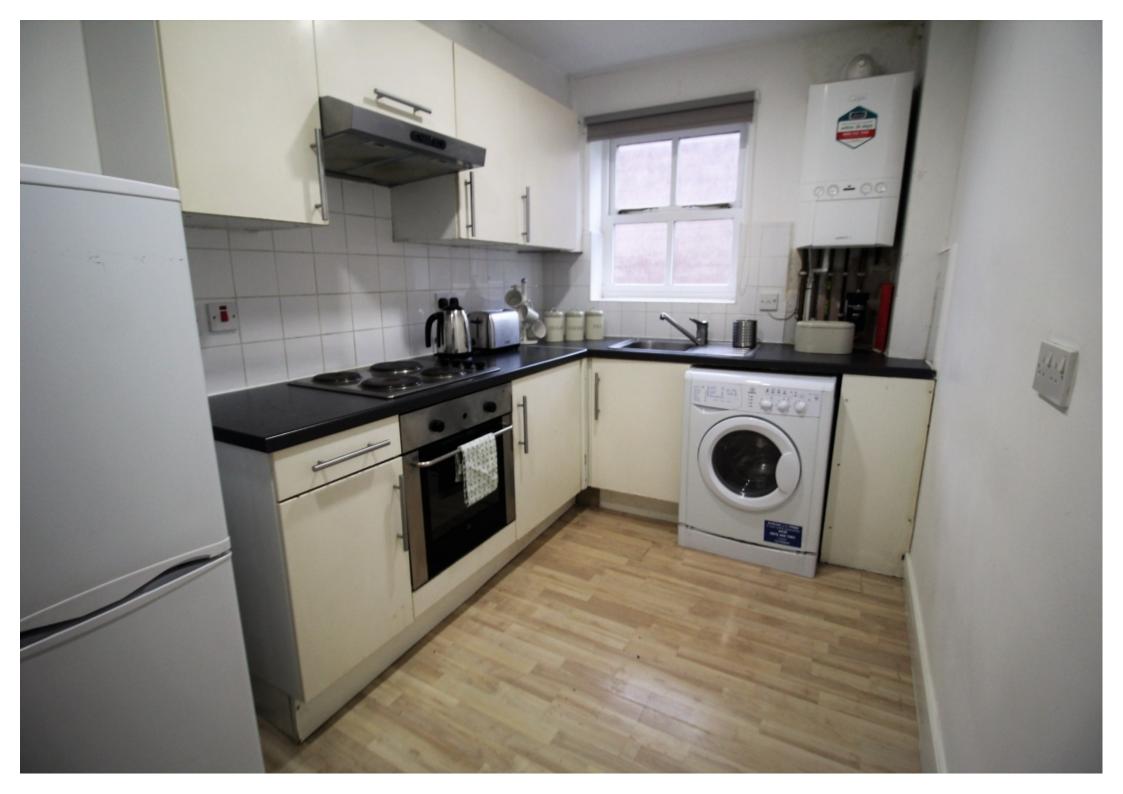

#### **Property reference: 158A WR F8**

- Close proximity to the University of Leeds.
- Surrounded by several shops, restaurants and bars.
- Early viewings are recommended!

This 2 bedroom property briefly compromises of a fully fitted kitchen equipt with a washing machine, as well as a separate dining area. There are 2 double bedrooms, both fully furnished with a double bed, wardrobe and desk with chair. Finally, there is a fully tiled bathroom with a shower.