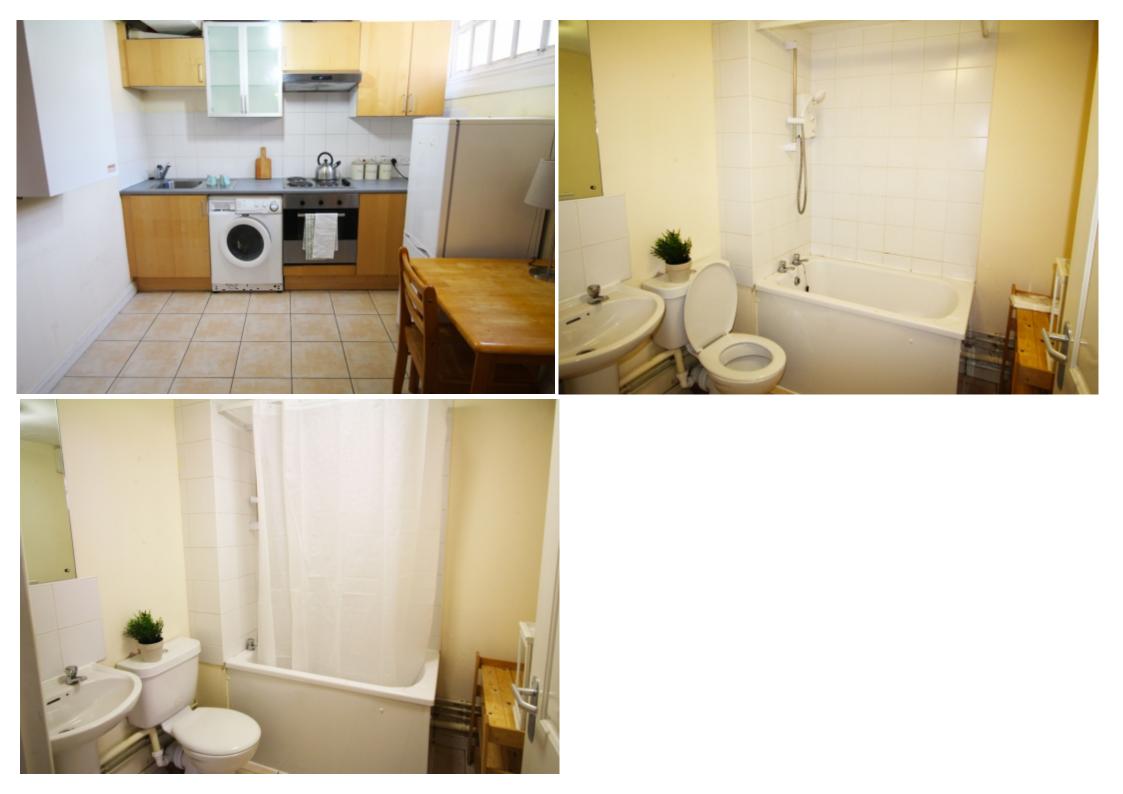

#### Property reference: 221 WHS F8

- Easy access to universities and local amenities.

- Surrounded by several shops, restaurants and bars.

- Early viewings are recommended!

This studio property briefly compromises of a fully fitted kitchen, equipt with a washing machine. The studio also includes a double bed, wardrobe and desk with chair. Finally, there is a fully tiled bathroom with a bath and shower.

Other features of this property include central heating and double-glazed windows.