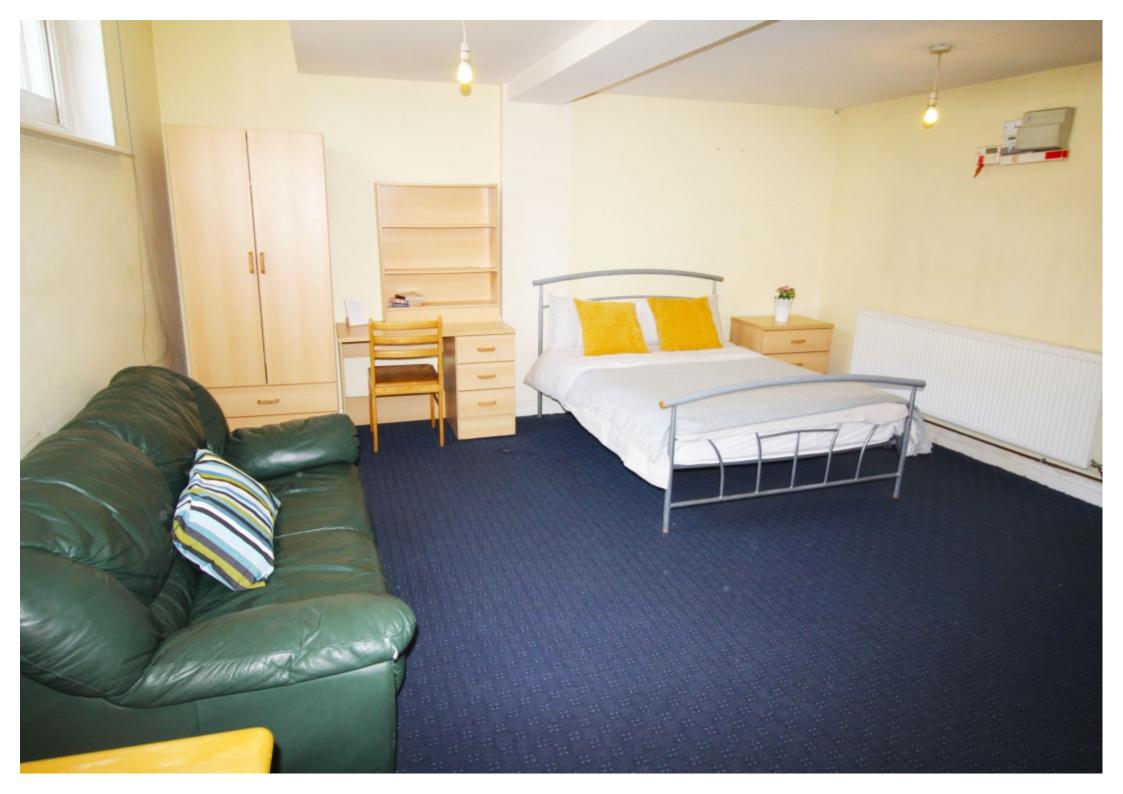

#### **Property Description**

Property Ref: 221 WHS F8 An excellent opportunity to live in this refurbished studio and one-bedroom flats located in a favourite student hotspot on Hyde Park corner.

#### Property reference: 221 WHS F8

- Easy access to universities and local amenities.

- Surrounded by several shops, restaurants and bars.

- Early viewings are recommended!

This studio property briefly compromises of a fully fitted kitchen, equipt with a washing machine. The studio also includes a double bed, wardrobe and desk with chair. Finally, there is a fully tiled bathroom with a bath and shower.

Other features of this property include central heating and double-glazed windows.