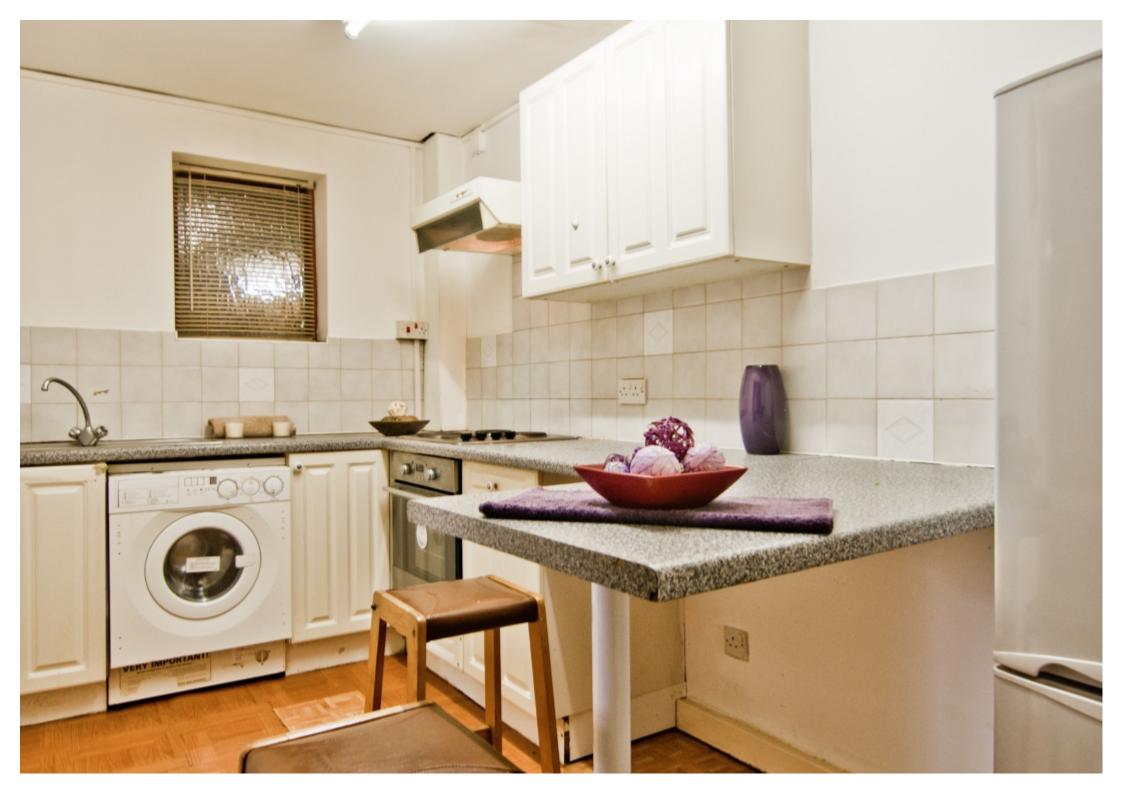

#### Property reference: 158A WR F3

- Close proximity to the University of Leeds.

- Surrounded by several shops, restaurants and bars.
- Early viewings are recommended!

This 1 bedroom property briefly compromises of a fully fitted kitchen equipt with a washing machine and breakfast bar, as well as a separate lounge area. There is a double bedroom, fully furnished with a double bed, wardrobe and desk with chair. Finally, there is a fully tiled bathroom with a shower.