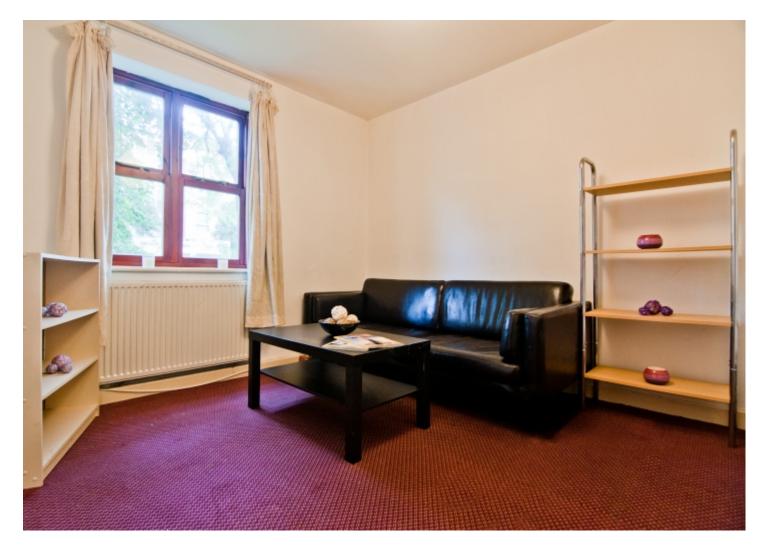

#### Property reference: 158A WR F3

- Close proximity to the University of Leeds.

- Surrounded by several shops, restaurants and bars.
- Early viewings are recommended!

This 1 bedroom property briefly compromises of a fully fitted kitchen equipt with a washing machine and breakfast bar, as well as a separate lounge area. There is a double bedroom, fully furnished with a double bed, wardrobe and desk with chair. Finally, there is a fully tiled bathroom with a shower.

Other features of this property include central heating and double-glazed windows.