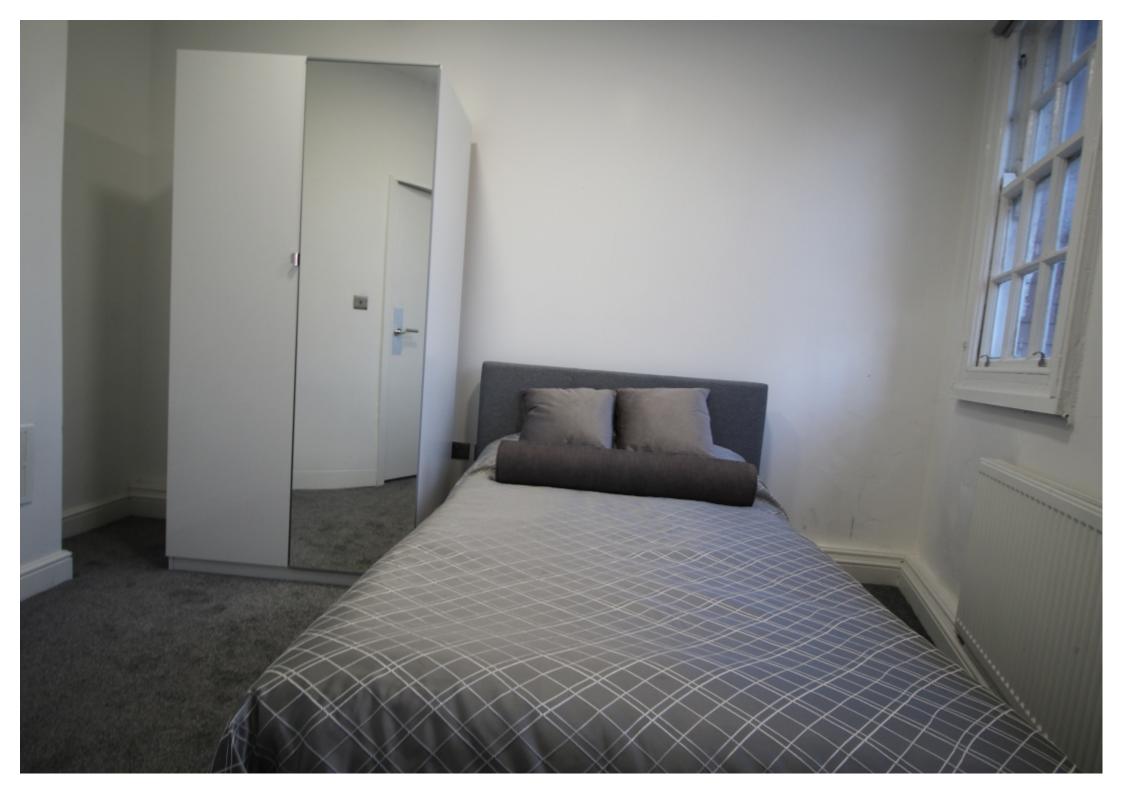

This 1 bedroom property briefly compromises of a fully fitted kitchen, equipt with a washing machine. There is a double bedroom, fully furnished with a double bed, wardrobe and desk with chair. Finally, there is a fully tiled bathroom with a shower.

Other features of this property include central heating and double-glazed windows.

This property is priced at £179 per person per week, making the full rental amount £775.67 per calendar month. It is inclusive of gas, water, electricity and complimentary Wi-Fi.