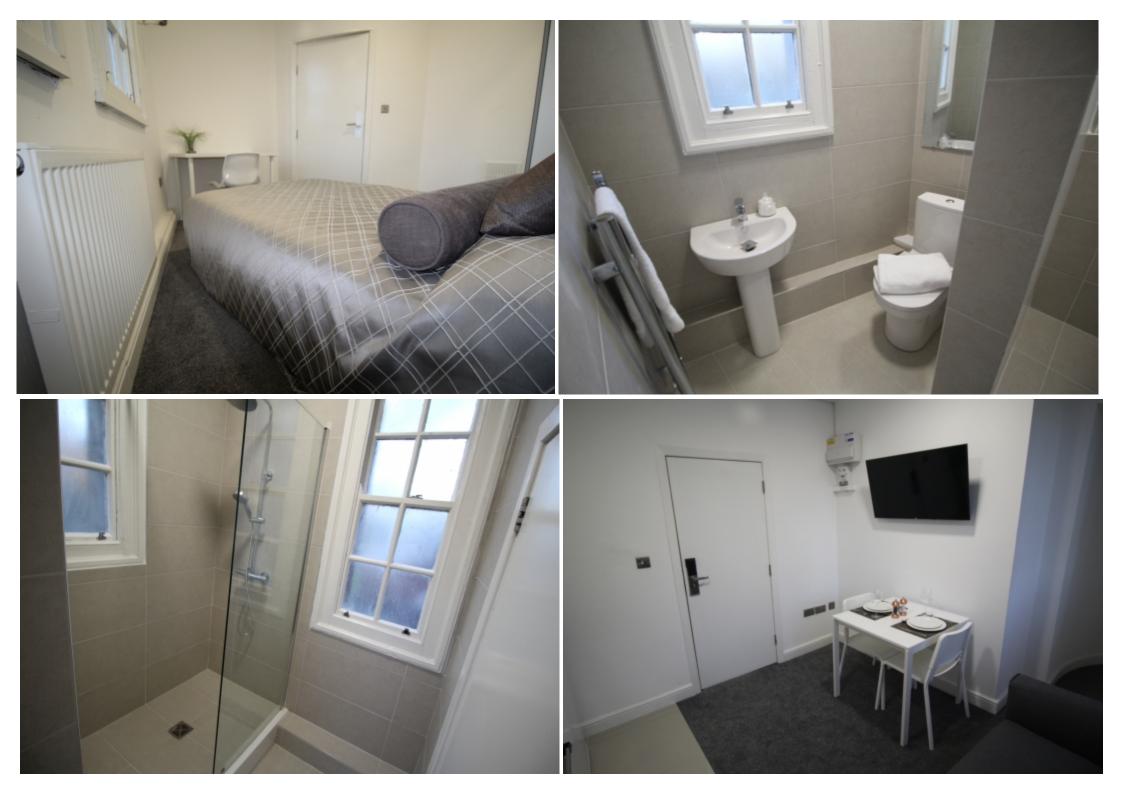

This 1 bedroom property briefly compromises of a fully fitted kitchen, equipt with a washing machine. There is a double bedroom, fully furnished with a double bed, wardrobe and desk with chair. Finally, there is a fully tiled bathroom with a shower.

Other features of this property include central heating and double-glazed windows.

This property is priced at £179 per person per week, making the full rental amount £775.67 per calendar month. It is inclusive of gas, water, electricity and complimentary Wi-Fi.