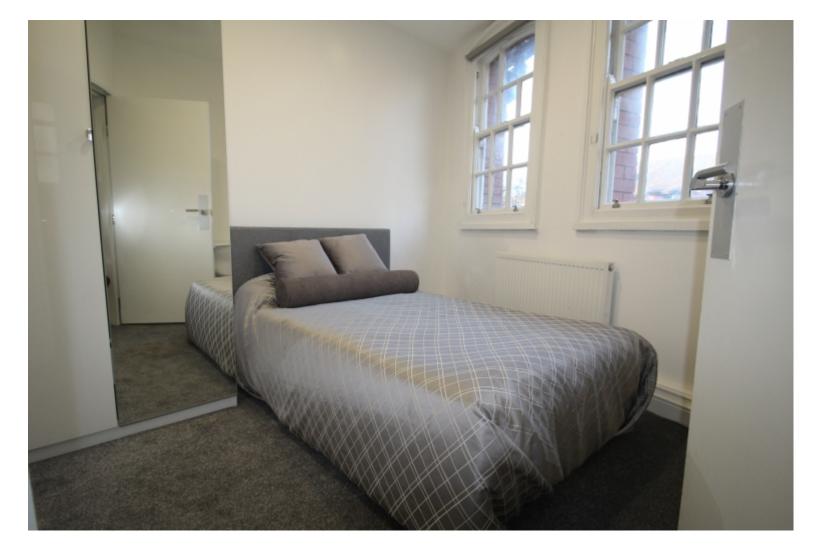

This 1 bedroom property briefly compromises of a fully fitted kitchen, equipt with a washing machine. There is a double bedroom, fully furnished with a double bed, wardrobe and desk with chair. Finally, there is a fully tiled bathroom with a shower.

Other features of this property include central heating and double-glazed windows.

This property is priced at £179 per person per week, making the full rental amount £775.67 per calendar month. It is inclusive of gas, water, electricity and complimentary Wi-Fi.