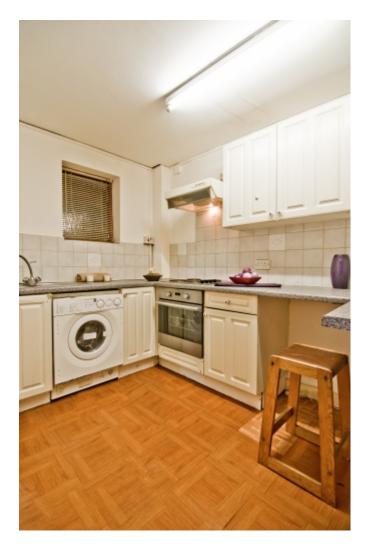

#### Property reference: 158A WR F2

- Close proximity to the University of Leeds.

- Surrounded by several shops, restaurants and bars.
- Early viewings are recommended!

This 1 bedroom property briefly compromises of a fully fitted kitchen equipt with a washing machine and breakfast bar, as well as a separate lounge area. There is a double bedroom, fully furnished with a double bed, wardrobe and desk with chair. Finally, there is a fully tiled bathroom with a shower.

Other features of this property include central heating and double-glazed windows.