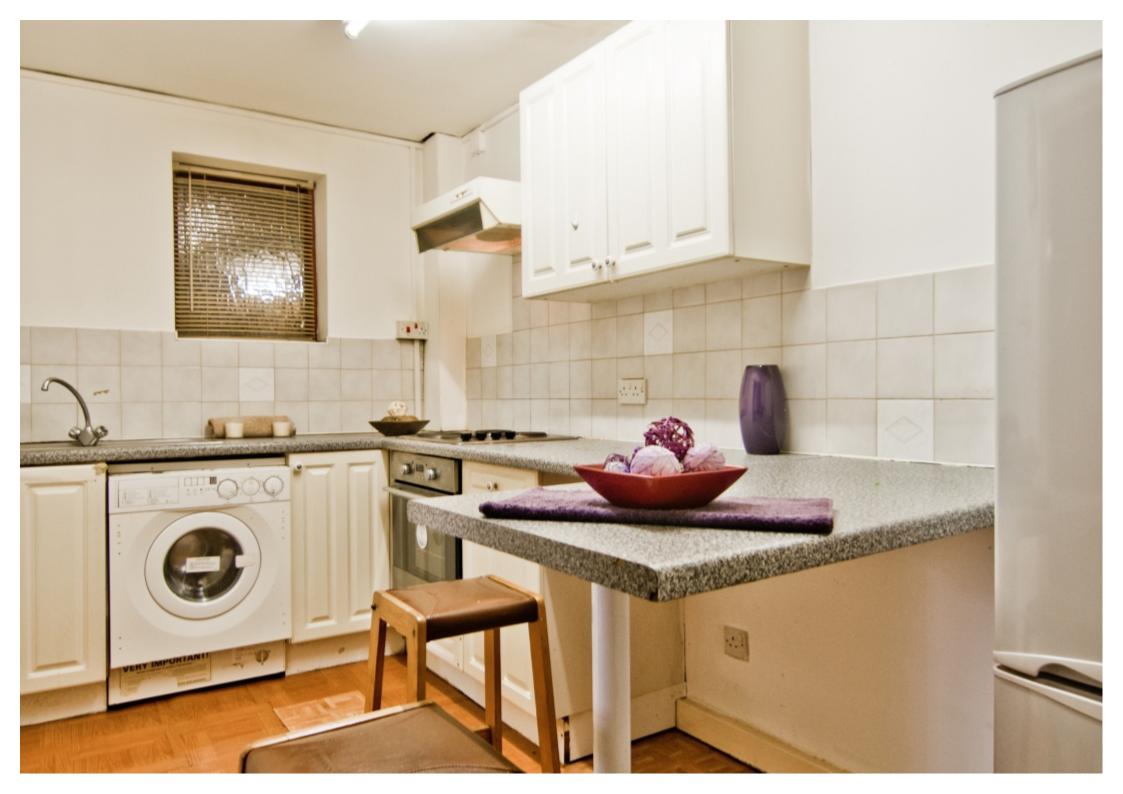

#### Property reference: 158A WR F2

- Close proximity to the University of Leeds.

- Surrounded by several shops, restaurants and bars.
- Early viewings are recommended!

This 1 bedroom property briefly compromises of a fully fitted kitchen equipt with a washing machine and breakfast bar, as well as a separate lounge area. There is a double bedroom, fully furnished with a double bed, wardrobe and desk with chair. Finally, there is a fully tiled bathroom with a shower.

Other features of this property include central heating and double-glazed windows.