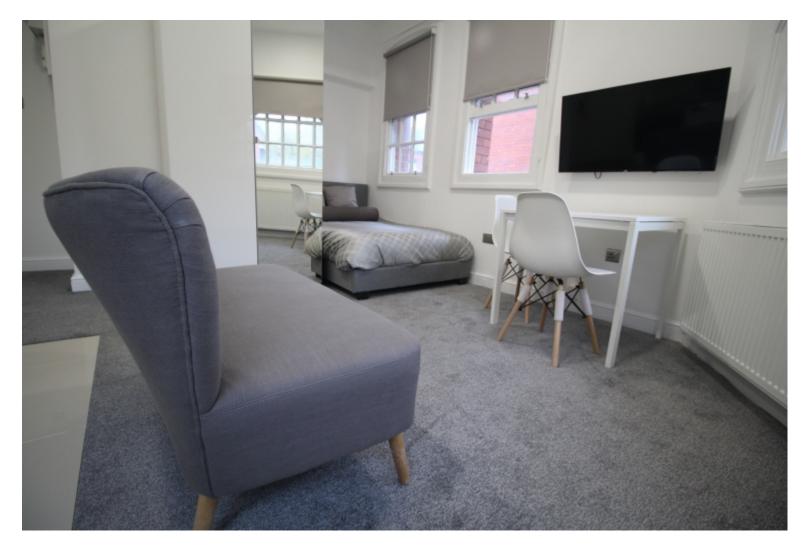

This studio property briefly compromises of a fully fitted kitchen, equipt with a washing machine. The studio also includes a double bed, wardrobe and desk with chair. Finally, there is a fully tiled bathroom with a shower.

Other features of this property include central heating and double-glazed windows.