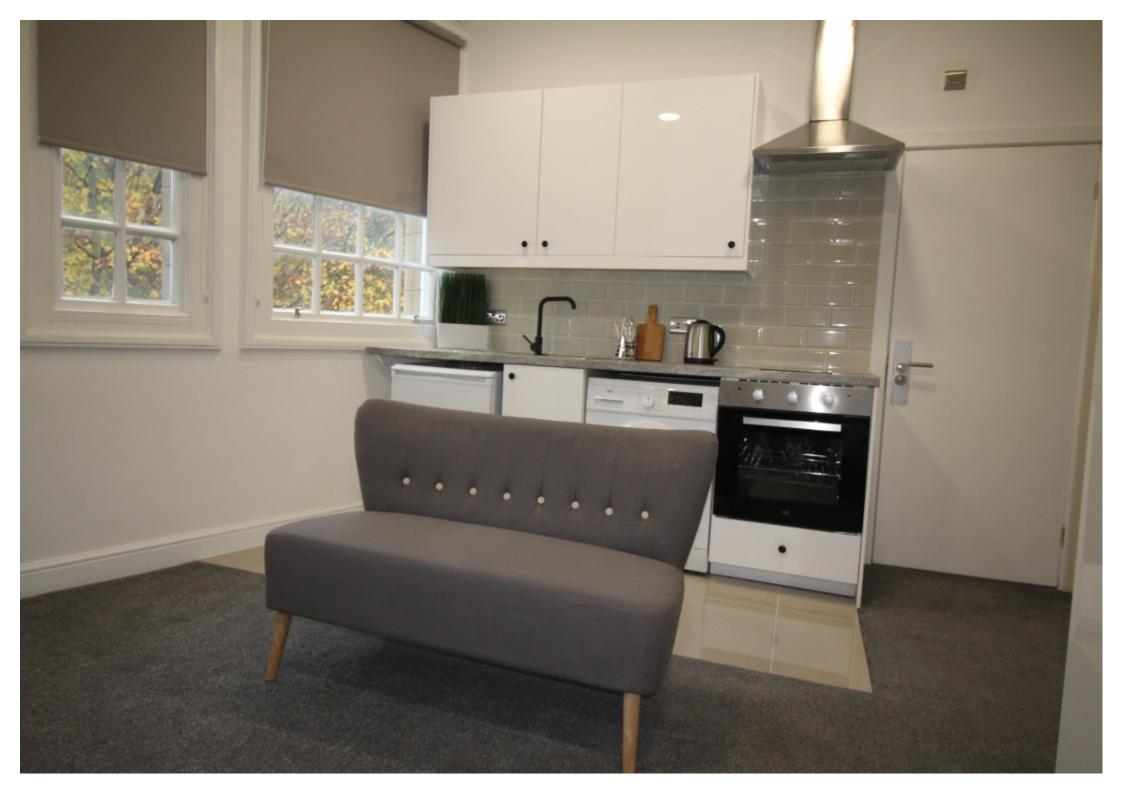

This studio property briefly compromises of a fully fitted kitchen, equipt with a washing machine. The studio also includes a double bed, wardrobe and desk with chair. Finally, there is a fully tiled bathroom with a shower.