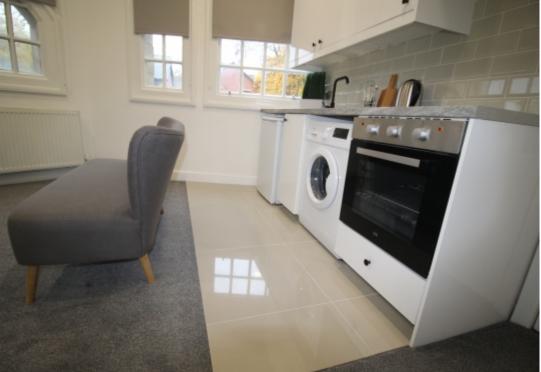

This studio property briefly compromises of a fully fitted kitchen, equipt with a washing machine. The studio also includes a double bed, wardrobe and desk with chair. Finally, there is a fully tiled bathroom with a shower.