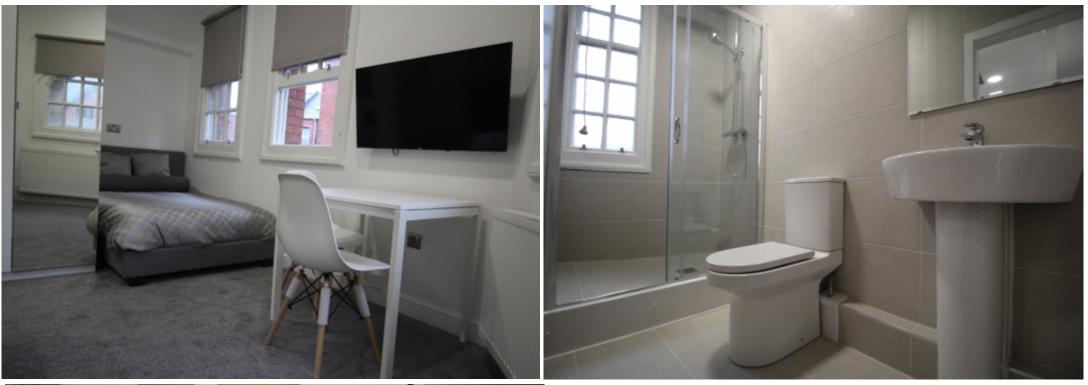

This studio property briefly compromises of a fully fitted kitchen, equipt with a washing machine. The studio also includes a double bed, wardrobe and desk with chair. Finally, there is a fully tiled bathroom with a shower.

Other features of this property include central heating and double-glazed windows.