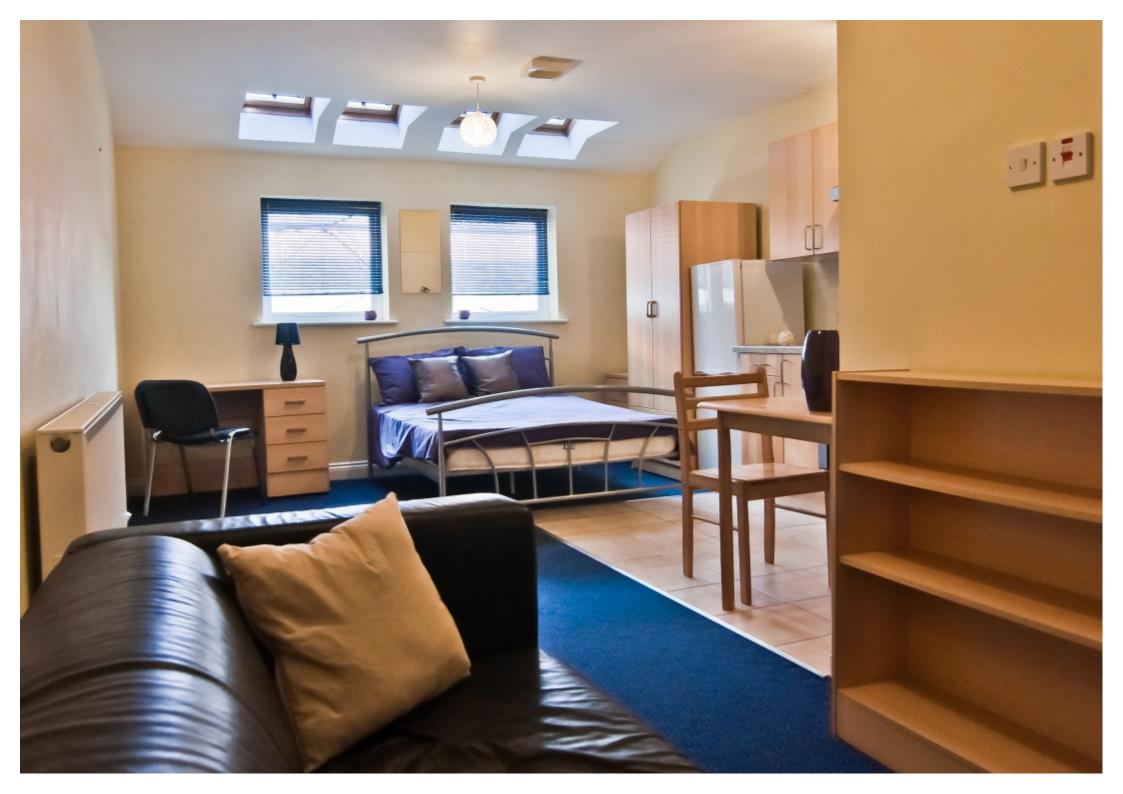

#### **Property Description**

Property reference: 221WHSF12A An excellent opportunity to live in this refurbished studio and one-bedroom flats located in a favourite student hotspot on Hyde Park corner.

#### Property reference: 221 WHS F12A

- Easy access to universities and local amenities.

- Surrounded by several shops, restaurants and bars.
- Early viewings are recommended!

This studio property briefly compromises of a fully fitted kitchen, equipt with a washing machine. The studio also includes a double bed, wardrobe and desk with chair. Finally, there is a fully tiled bathroom with a bath and shower.

Other features of this property include central heating and double-glazed windows.