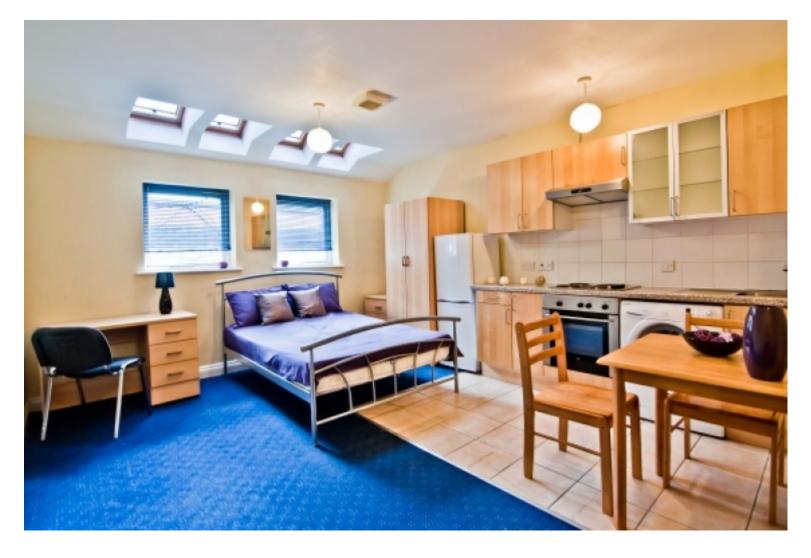

#### **Property Description**

Property reference: 221WHSF12A An excellent opportunity to live in this refurbished studio and one-bedroom flats located in a favourite student hotspot on Hyde Park corner.

#### Property reference: 221 WHS F12A

- Easy access to universities and local amenities.

- Surrounded by several shops, restaurants and bars.
- Early viewings are recommended!

This studio property briefly compromises of a fully fitted kitchen, equipt with a washing machine. The studio also includes a double bed, wardrobe and desk with chair. Finally, there is a fully tiled bathroom with a bath and shower.

Other features of this property include central heating and double-glazed windows.