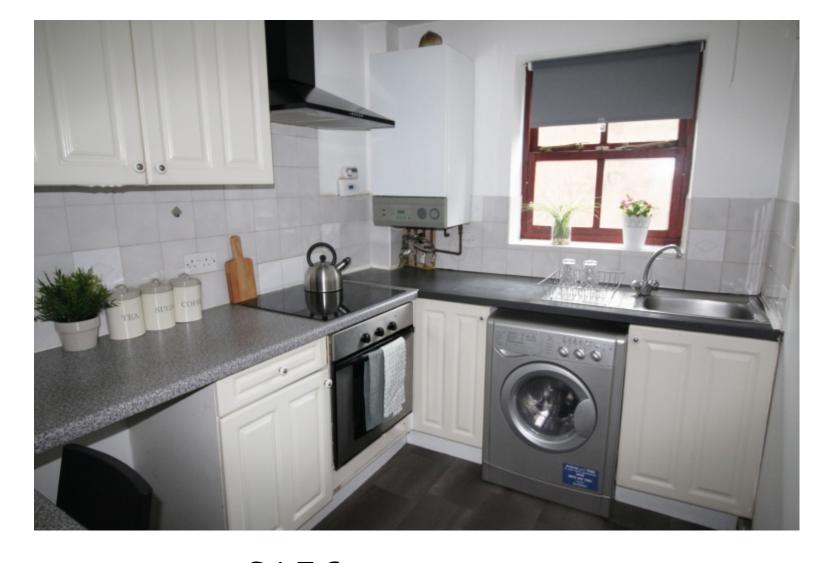

#### **Property reference: 158A WR F11**

- Close proximity to the University of Leeds.
- Surrounded by several shops, restaurants and bars.
- Early viewings are recommended!

This 1 bedroom property briefly compromises of a fully fitted kitchen equipt with a washing machine and breakfast bar, as well as a separate lounge area. There is a double bedroom, fully furnished with a double bed, wardrobe and desk with chair. Finally, there is a fully tiled bathroom with a shower.

Other features of this property include central heating and double-glazed windows.

This property is priced at £156 per person per week, making the full rental amount£677.86 per calendar month. It is not inclusive of any bills.