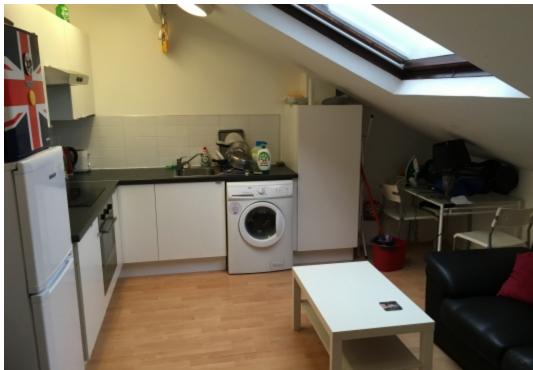

#### **Property reference: 22 KR F3**

- Close proximity to the University of Leeds.
- Surrounded by several shops, restaurants and bars.
- Early viewings are recommended!

This 2 bedroom property briefly compromises of a fully fitted open plan kitchen/living area equipt with a washing machine and dining table. There are 2 double bedrooms, each fully furnished with a double bed, wardrobe and desk with chair. Finally, there is a fully tiled bathroom with a shower.

Other features of this property include central heating and double-glazed windows.

This property is priced at £149 per person per week, making the full rental amount £1294.90 per calendar month. It is inclusive of gas, water, electricity and complimentary Wi-Fi.