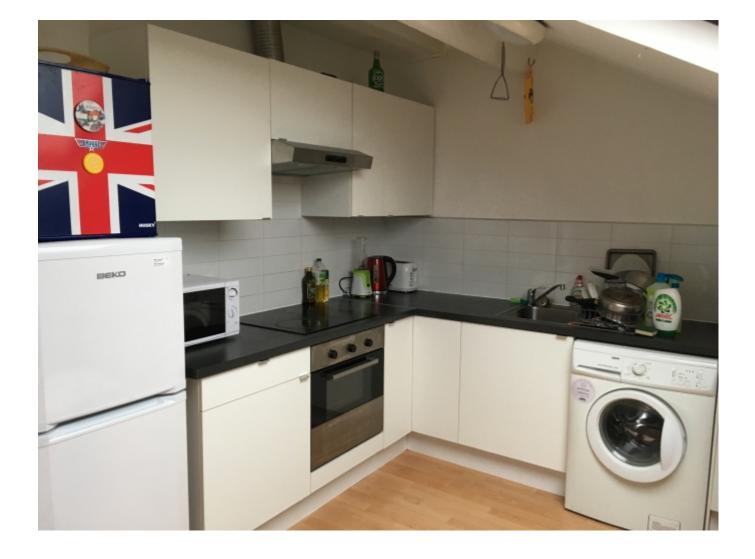

#### **Property reference: 22 KR F3**

- Close proximity to the University of Leeds.
- Surrounded by several shops, restaurants and bars.
- Early viewings are recommended!

This 2 bedroom property briefly compromises of a fully fitted open plan kitchen/living area equipt with a washing machine and dining table. There are 2 double bedrooms, each fully furnished with a double bed, wardrobe and desk with chair. Finally, there is a fully tiled bathroom with a shower.

Other features of this property include central heating and double-glazed windows.

This property is priced at £149 per person per week, making the full rental amount £1294.90 per calendar month. It is inclusive of gas, water, electricity and complimentary Wi-Fi.