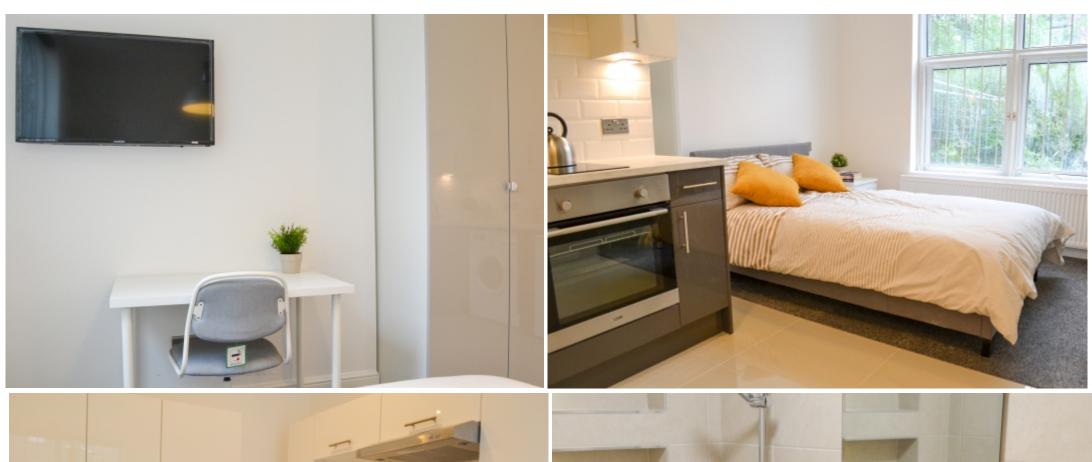

This studio property briefly compromises of a fully fitted kitchen, equipt with a washing machine. The studio also includes a double bed, wardrobe and desk with chair. Finally, there is a fully tiled bathroom with a shower.

The apartment itself is fully carpeted throughout, with central heating and double glazed windows.

This property is priced at £199 per person per week, making the full rental amount £862.33 per calendar month. It is inclusive of gas, water, electricity and complimentary Wi-Fi.