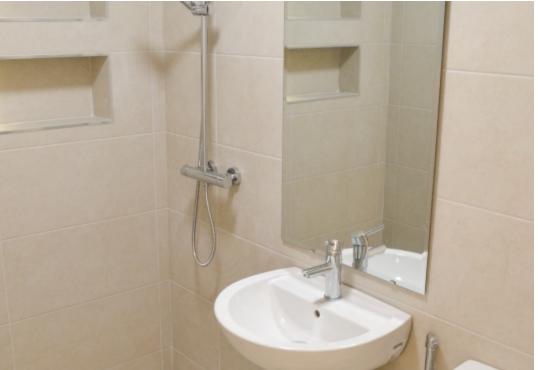

This studio property briefly compromises of a fully fitted kitchen, equipt with a washing machine. The studio also includes a double bed, wardrobe and desk with chair. Finally, there is a fully tiled bathroom with a shower.

The apartment itself is fully carpeted throughout, with central heating and double glazed windows.

This property is priced at £199 per person per week, making the full rental amount £862.33 per calendar month. It is inclusive of gas, water, electricity and complimentary Wi-Fi.