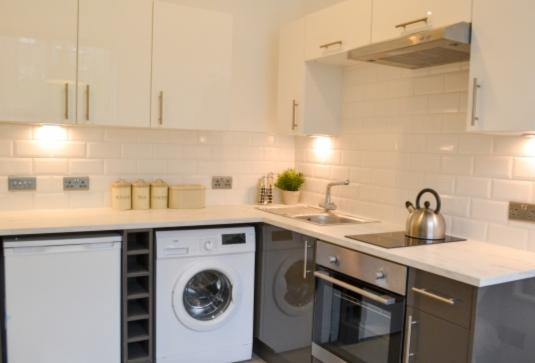

This studio property briefly compromises of a fully fitted kitchen, equipt with a washing machine. The studio also includes a double bed, wardrobe and desk with chair. Finally, there is a fully tiled bathroom with a shower.