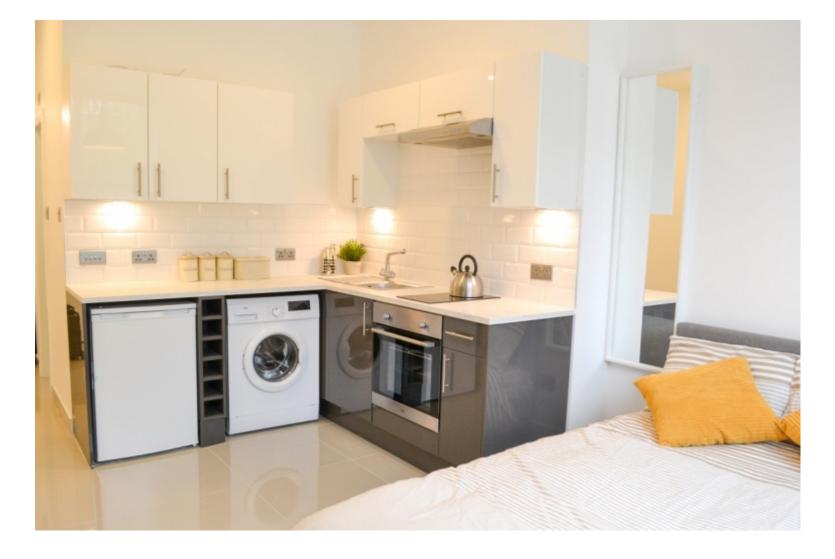

This studio property briefly compromises of a fully fitted kitchen, equipt with a washing machine. The studio also includes a double bed, wardrobe and desk with chair. Finally, there is a fully tiled bathroom with a shower.

The apartment itself is fully carpeted throughout, with central heating and double glazed windows.

This property is priced at £199 per person per week, making the full rental amount £862.33 per calendar month. It is inclusive of gas, water, electricity and complimentary Wi-Fi.