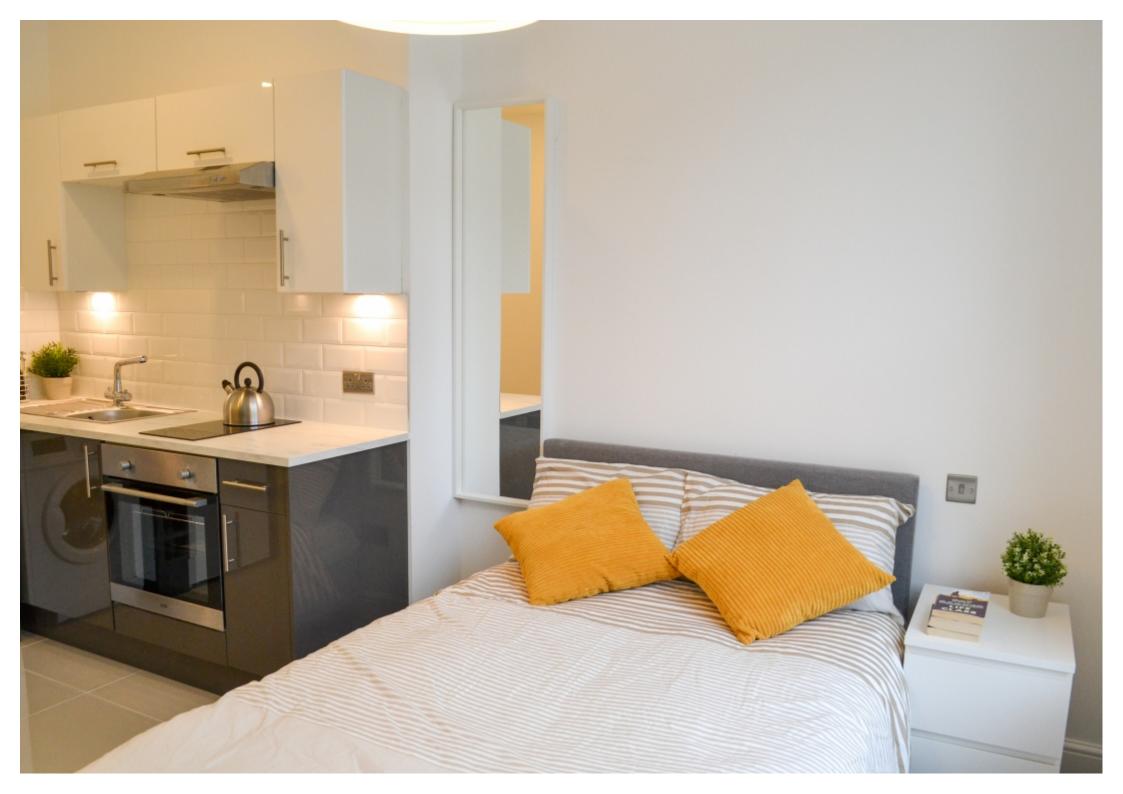

This studio property briefly compromises of a fully fitted kitchen, equipt with a washing machine. The studio also includes a double bed, wardrobe and desk with chair. Finally, there is a fully tiled bathroom with a shower.

The apartment itself is fully carpeted throughout, with central heating and double glazed windows.

This property is priced at £199 per person per week, making the full rental amount £862.33 per calendar month. It is inclusive of gas, water, electricity and complimentary Wi-Fi.